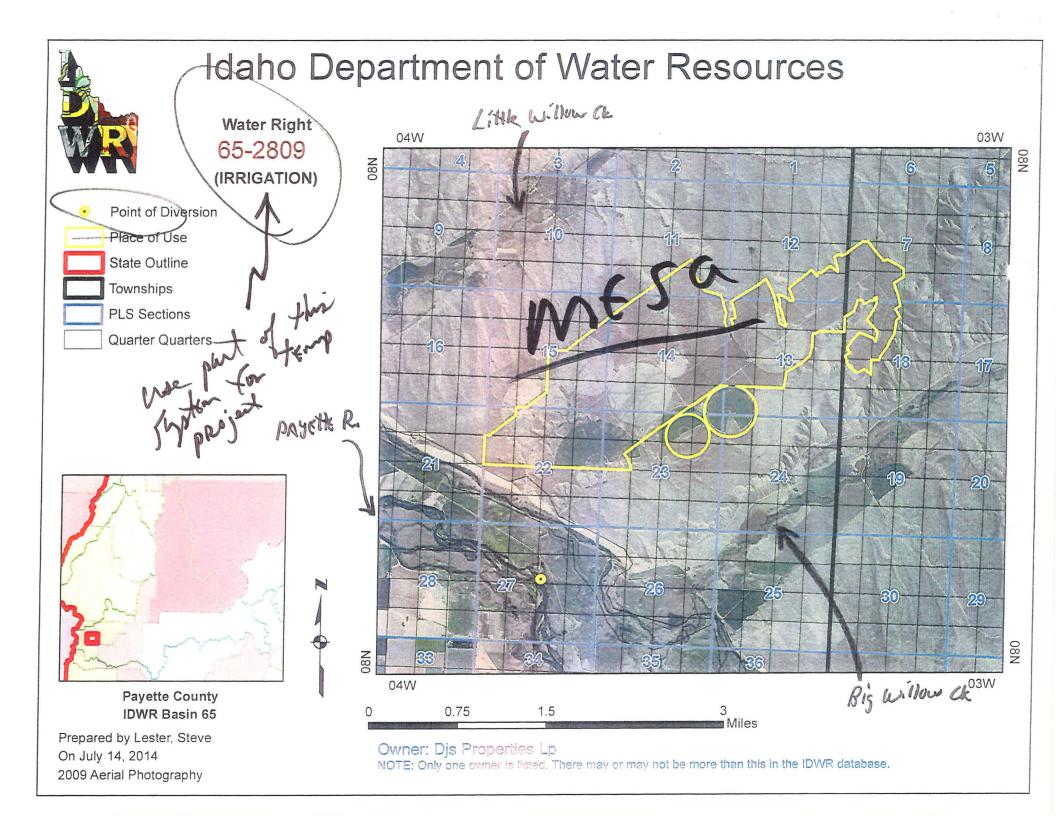

| Name of applicant: Alta Mesa Services, LP                                                                            |                                                                                                                                                                                                                                                                                                                                                                                                                                                             |                       |             |        |           |         |         |         |                                |               |       |               | Phone: 281-530-0991                   |        |       |                   |                     |         |             |  |
|----------------------------------------------------------------------------------------------------------------------|-------------------------------------------------------------------------------------------------------------------------------------------------------------------------------------------------------------------------------------------------------------------------------------------------------------------------------------------------------------------------------------------------------------------------------------------------------------|-----------------------|-------------|--------|-----------|---------|---------|---------|--------------------------------|---------------|-------|---------------|---------------------------------------|--------|-------|-------------------|---------------------|---------|-------------|--|
| Mailing address: 15021 Katy Freeway, Suite 400                                                                       |                                                                                                                                                                                                                                                                                                                                                                                                                                                             |                       |             |        |           |         |         |         |                                | City: Houston |       |               |                                       |        |       |                   |                     |         |             |  |
|                                                                                                                      |                                                                                                                                                                                                                                                                                                                                                                                                                                                             |                       |             |        |           |         |         |         | Email: rlouderman@altamesa.net |               |       |               |                                       |        |       |                   |                     |         |             |  |
| 1. Sour                                                                                                              | ce of wa                                                                                                                                                                                                                                                                                                                                                                                                                                                    | ater: Pa              | yette F     | River  |           |         |         |         |                                |               | tribu | tary to       | Snak                                  | e Rive | er    |                   |                     |         |             |  |
| 2. Loca                                                                                                              | ation of                                                                                                                                                                                                                                                                                                                                                                                                                                                    | point(s)              | of dive     | rsion: |           |         |         |         |                                |               |       |               |                                       |        |       |                   |                     |         |             |  |
| TWP                                                                                                                  | RGE                                                                                                                                                                                                                                                                                                                                                                                                                                                         | SEC                   | GOVT<br>LOT | 1,     | /4        | 1/4     | 1/4     | County  |                                |               |       | Source        |                                       |        |       |                   | Local name or tag # |         |             |  |
| 8N                                                                                                                   | 4W                                                                                                                                                                                                                                                                                                                                                                                                                                                          | 14                    | N/A         | M      | W         | NAV     |         |         | Payette                        |               |       | Payette River |                                       |        |       | DJS Properties LP |                     |         | rties LP    |  |
|                                                                                                                      |                                                                                                                                                                                                                                                                                                                                                                                                                                                             | 27                    | 7           |        | W         | NE      |         |         |                                |               |       |               |                                       |        |       |                   |                     |         |             |  |
| 3. Loca                                                                                                              | ation of                                                                                                                                                                                                                                                                                                                                                                                                                                                    | place of              | use:        | SEE    | R         | 6~0     | RKI     |         |                                |               |       |               |                                       |        |       |                   |                     |         |             |  |
| TWP                                                                                                                  | RGE                                                                                                                                                                                                                                                                                                                                                                                                                                                         | SEC                   |             | N      | -         | 1       |         | NW      |                                |               |       | SW            |                                       |        |       | S                 | SE                  |         | Totals      |  |
|                                                                                                                      |                                                                                                                                                                                                                                                                                                                                                                                                                                                             |                       | NE          | NW     | SW        | SE      | NE      | NW      | SW                             | SE            | NE    | NW            | SW                                    | SE     | NE    | NW                | SW                  | SE      | Totals      |  |
|                                                                                                                      | -4W-                                                                                                                                                                                                                                                                                                                                                                                                                                                        | -10-                  |             |        |           |         | -       |         |                                |               |       |               |                                       |        |       |                   |                     |         |             |  |
|                                                                                                                      |                                                                                                                                                                                                                                                                                                                                                                                                                                                             |                       |             |        |           |         | l       |         |                                |               |       |               | L.,,l                                 |        | L     |                   |                     |         |             |  |
| 4. Describe proposed use of water Hydrotest flowlines. Per landowner's agreement, we are utilizing water obtained by |                                                                                                                                                                                                                                                                                                                                                                                                                                                             |                       |             |        |           |         |         |         |                                |               |       |               |                                       |        |       |                   |                     |         |             |  |
| Simplot under his water permit number 65-2809.                                                                       |                                                                                                                                                                                                                                                                                                                                                                                                                                                             |                       |             |        |           |         |         |         |                                |               |       |               |                                       |        |       |                   |                     |         |             |  |
|                                                                                                                      | CAROL KARARAR TELEVILLE                                                                                                                                                                                                                                                                                                                                                                                                                                     |                       |             |        |           |         |         |         |                                |               |       |               |                                       |        |       |                   |                     |         |             |  |
| 5. Amount of water:                                                                                                  |                                                                                                                                                                                                                                                                                                                                                                                                                                                             |                       |             |        |           |         |         |         |                                |               |       |               | , , , , , , , , , , , , , , , , , , , |        |       |                   |                     |         |             |  |
| Maximum rate of diversion 38/02 cfs or 10 gpm. wellstony to pressurize                                               |                                                                                                                                                                                                                                                                                                                                                                                                                                                             |                       |             |        |           |         |         |         |                                |               |       |               | ciu de 4                              |        |       |                   |                     |         |             |  |
| Maximum daily volumeAF; total volumeAF. delivery syrking & Fill the Ta                                               |                                                                                                                                                                                                                                                                                                                                                                                                                                                             |                       |             |        |           |         |         |         |                                |               |       |               |                                       |        |       |                   |                     |         |             |  |
| 6. Dur                                                                                                               | 6. Duration of diversion: from February 16, 2015 (day-month) to February 20, 2015 (day-month).                                                                                                                                                                                                                                                                                                                                                              |                       |             |        |           |         |         |         |                                |               |       |               |                                       |        |       |                   |                     |         |             |  |
| 7. Des                                                                                                               | Simplot under his water permit number 65-2809.  A higher and of flow is Authorized if Maximum rate of diversion 38.02 cfs or 0 gpm. necessarise Maximum daily volume AF; total volume 34,780 gal. AF. As like y syrker is fill the factorized from February 16, 2015 (day-month) to February 20, 2015 (day-month).  Describe proposed diverting works: By vacuum trucks  8. a. Who owns the property at the requested point of diversion? DJS Properties LP |                       |             |        |           |         |         |         |                                |               |       |               |                                       |        |       |                   |                     |         |             |  |
| 8. a.                                                                                                                | Who ow                                                                                                                                                                                                                                                                                                                                                                                                                                                      | ns the p              | roperty     | at the | e requ    | ested p | ooint o | f diver | sion?                          | DJS           | Prope | erties L      | -P                                    |        |       |                   |                     |         |             |  |
|                                                                                                                      |                                                                                                                                                                                                                                                                                                                                                                                                                                                             | ns the la             |             |        |           |         |         |         |                                |               |       |               |                                       |        |       | -                 |                     |         |             |  |
|                                                                                                                      |                                                                                                                                                                                                                                                                                                                                                                                                                                                             | operty is<br>nplot ha |             |        |           |         |         |         |                                |               |       |               | _                                     |        | _     |                   |                     |         |             |  |
|                                                                                                                      |                                                                                                                                                                                                                                                                                                                                                                                                                                                             |                       |             |        |           |         |         |         |                                |               |       |               |                                       |        |       |                   |                     |         | 16          |  |
| 9. Add                                                                                                               | iald                                                                                                                                                                                                                                                                                                                                                                                                                                                        | remarks               | 20119       | . /4   | aka       | 14      | sel.    | 1100    | 4KC                            | + 1           | ike   | GONE          | alla                                  | int    | AIRA  | A.                | CIA                 | Allex   | df<br>Lef   |  |
|                                                                                                                      | PAL C                                                                                                                                                                                                                                                                                                                                                                                                                                                       | the R                 | in i        | be to  | رداي      | , ow    | 260     | ville   | 1 6.0                          | <i>;</i>      | 1. Hk | 6 is          | Um                                    | 1.06   | ake.  | poy               | 77                  | 10011   |             |  |
|                                                                                                                      | 7960                                                                                                                                                                                                                                                                                                                                                                                                                                                        | 10 10.                |             |        |           |         | )       | ,,,     |                                | A.            |       |               |                                       | Cocy   | VI.   |                   |                     |         |             |  |
|                                                                                                                      |                                                                                                                                                                                                                                                                                                                                                                                                                                                             |                       |             |        |           |         |         |         |                                |               |       |               |                                       |        |       | approv            | val in              | jures ( | other water |  |
| rights.                                                                                                              | ceru                                                                                                                                                                                                                                                                                                                                                                                                                                                        | fy this is            | ya tem      | pora   | ry use    | and t   | matia   | im no   | i seeki                        |               |       |               |                                       |        | ater. |                   |                     |         |             |  |
| 1                                                                                                                    | na                                                                                                                                                                                                                                                                                                                                                                                                                                                          | ux                    | oul         | W      | UI        | ll      |         |         |                                |               |       | uary 9,       | 2015                                  |        |       |                   |                     |         |             |  |
| Signati                                                                                                              | ure of ap                                                                                                                                                                                                                                                                                                                                                                                                                                                   | opucant               |             |        | _         |         |         |         |                                |               | Date  |               |                                       |        |       |                   |                     |         |             |  |
| Receive                                                                                                              | d by                                                                                                                                                                                                                                                                                                                                                                                                                                                        | ana                   | ، لام       | de     | all       | 2000    | 0       | Date    | - /                            | 2-10          | 0-1   | 5             | Tim                                   | e      | 10    | om                |                     |         |             |  |
| \$50.00 f                                                                                                            | ee receipt                                                                                                                                                                                                                                                                                                                                                                                                                                                  | ed by                 | San         | 05     | <i>).</i> | Ztal    | lly     | #(      | 00                             | 799           | 110   | )             | Date                                  | 2      | -10   | -15               |                     |         |             |  |
|                                                                                                                      |                                                                                                                                                                                                                                                                                                                                                                                                                                                             | ments rece            |             | -      | ES-       | OK      | 1 in    | VIIA    | An A                           | luci          | TN    | 1 10          | Date                                  | - A    | 1-17  | 117/              | 15015               |         | Daga Lafa   |  |
| ×                                                                                                                    | REL                                                                                                                                                                                                                                                                                                                                                                                                                                                         | usisa                 | 11 /10      | EL .   | A Chi     | ochor   | 11      | TUR     | WY97                           | 108           | £15   | W.K.          | 09 17                                 | NINC   | 1 2/  | 11 1/4            | ,,,,                |         | Page 1 of 2 |  |

- Use about 600 gallons/hour to provide enough flow and pressure thru portion of 65-2809 delivery system to get enough water to fill trucks somewhere along the delivery system, probably in NW NW Section 24. (600 g/h is 10 gpm or about 0.02 cfs)
- Diversion point on river, same as 65-2809.
- Need about 35,000 gallons total for several days.
- Testing will be on/near the mesa north of the Payette River and between Big Willow Creek and Little Willow Creek.

Sent: Friday, February 13, 2015 3:51 PM

To: Ronda Louderman

Subject: Temporary Water Right Application, Payette County, Idaho

Hello Ronda:

I received your application for Payette River water re "Simplot water right 65-2809." This included proposed trucks getting water in Section 24 NW ¼ NW ¼. The application states 38.02 cfs for a total amount of about 35,000 gallons over several days this month.

It appears the application is not filled out correctly. For example, the river is not in that Section 24 location so cannot be a river point of diversion there. Diverting about 38 cfs equates to about 17,000 gpm, which would supply about 35,000 gallons in 2 minutes, which would exhaust the temporary approval being requested. That is probably not the plan but needs more explanation if it is – it does not strike me as an approvable proposal.

Typical scenario to fill trucks is a small pump at the river/creek to fill trucks at the pump site. Would that work in this case? For example, Big Willow Creek is in Section 24.

The best way to handle this is to call me when you can (note we are closed next Monday for Presidents Day). We can discuss details and perhaps amend your application by phone &/or email to facilitate approval.