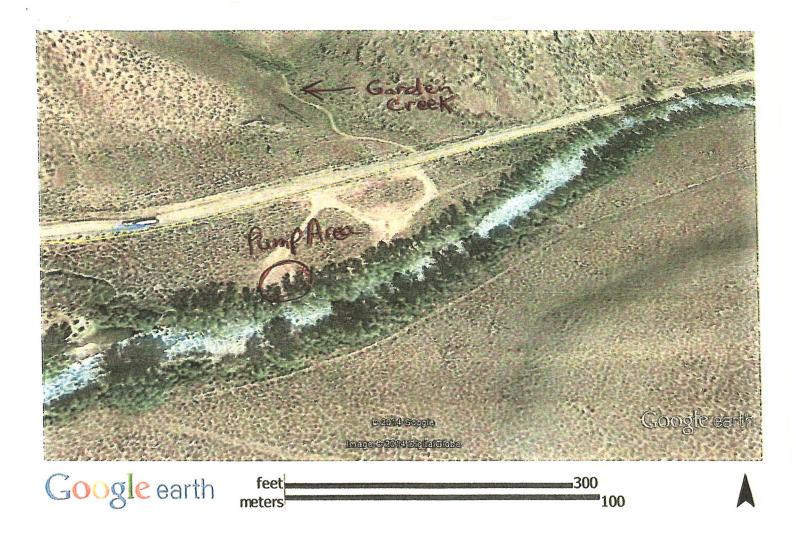

| Name of applicant: Lost River Highway District |                                  |           |                     |                      |                    |                                |               | Phone: 208-588-2824 |         |              |                  |          |           |                                   |                                        |        |                     |         |                                                                                                                 |
|------------------------------------------------|----------------------------------|-----------|---------------------|----------------------|--------------------|--------------------------------|---------------|---------------------|---------|--------------|------------------|----------|-----------|-----------------------------------|----------------------------------------|--------|---------------------|---------|-----------------------------------------------------------------------------------------------------------------|
| Mailing address: P.O.Box 33                    |                                  |           |                     |                      |                    |                                |               |                     | Ci      | ty: M        | ackay            | 1        |           |                                   |                                        |        |                     |         |                                                                                                                 |
| State Idaho ZIP 83251                          |                                  |           |                     |                      |                    |                                |               |                     |         |              |                  |          |           |                                   |                                        |        |                     |         |                                                                                                                 |
| I. Sour                                        | ce of wa                         |           |                     |                      |                    |                                |               |                     |         |              |                  |          |           | ost R                             | iver                                   |        |                     |         |                                                                                                                 |
|                                                | tion of <b>j</b>                 |           |                     |                      |                    |                                |               |                     |         |              | -                |          |           |                                   |                                        |        |                     |         |                                                                                                                 |
| TWP                                            | RGE                              | SEC       | GOV<br>LOT          |                      | 1/4                | 1/4                            | 1/4           | County Sour         |         |              |                  |          | ource     | irce                              |                                        |        | Local name or tag # |         |                                                                                                                 |
| 8N.                                            | 21E.                             | 36        | LUI                 |                      |                    |                                | SE            |                     | Cu      | ster         |                  |          | Los       | st Rive                           | ər                                     |        |                     |         |                                                                                                                 |
|                                                |                                  |           |                     |                      |                    |                                |               | -                   |         |              |                  |          |           |                                   |                                        |        |                     |         | *****                                                                                                           |
|                                                |                                  |           |                     | and a second         | NEX CONCURS        | ace to order of                |               |                     |         |              | nez zrozna da na |          |           |                                   |                                        |        |                     |         | under die Gescher Keinen die                                                                                    |
| J. LOCA                                        | ation of                         |           | use:                |                      | indere e sand inde | *******                        | 1             |                     |         |              | [                |          |           |                                   |                                        |        |                     |         | Falles constant constant                                                                                        |
| TWP                                            | RGE                              | SEC       | NE<br>NE NW SV      |                      | E                  | V SE                           | NE            | NW NW               | W<br>SW | SE           | NE               | SW<br>NW | W<br>SW   | SE                                | NE                                     | NW     | SW                  | SE      | Totals                                                                                                          |
| 7N.                                            | 20E.                             |           |                     |                      |                    |                                |               |                     |         |              |                  |          |           |                                   |                                        |        |                     |         |                                                                                                                 |
| 8N.                                            | 20E.                             |           |                     |                      |                    |                                |               |                     |         |              |                  |          |           |                                   |                                        |        |                     |         |                                                                                                                 |
| 6. Dur<br>7. Des                               | cimum d<br>ation of<br>cribe pro | diversio  | on: fro<br>divertii | m <u>Da</u><br>ng wo | rks: _             | appro<br>l <mark>o be</mark> j | ival<br>pumpe | ed fro              | m rive  | (d<br>r by d | ay-mo            | onth) to | , 1 Se    | ptem                              | ber 20                                 | )15    |                     | (       | day-montl                                                                                                       |
|                                                | Who ow                           | -         |                     |                      | -                  |                                |               |                     |         |              | ivor F           | lighw    |           | trict                             |                                        |        | *****               |         |                                                                                                                 |
|                                                | Who ow                           |           |                     |                      |                    |                                |               |                     |         |              |                  |          |           |                                   |                                        |        |                     |         |                                                                                                                 |
| <b>c</b> .                                     | If the pro                       | operty is | sowne               | d by a               | i perso            | on othe                        | r than        | the ap              | plican  | t, desc      | ribe th          | ie arrai | ngeme     | nt allo                           | wing a                                 | access | to the              | water:  |                                                                                                                 |
| 0 Ada                                          | litional                         | romarke   | Lost                | Rive                 | r Higł             | nway [                         | Distric       | t shall             | over    | see th       | e pur            | nping    | and r     | netho                             | ds of                                  | erosio | n and               | wate    | r pollutio                                                                                                      |
|                                                | ntainme                          |           |                     |                      |                    |                                |               |                     |         |              |                  |          |           | ********                          |                                        |        |                     |         |                                                                                                                 |
|                                                |                                  |           |                     |                      | P 2014 (10 100)    |                                |               |                     |         |              |                  |          |           | 10.100 (10.000 (10.000 (10.000))) | ************************************** |        |                     |         | ·····                                                                                                           |
| I here                                         | by ackn                          | owledg    | e that              | Lass                 | ume                | all ris                        | k if tł       | ne div              | ersion  | and          | ise of           | the v    | vater     | under                             | this :                                 | approv | val ini             | iures ( | other wa                                                                                                        |
|                                                | I certit                         | -         | · · ·               |                      |                    |                                |               |                     |         |              |                  |          |           |                                   |                                        |        |                     |         |                                                                                                                 |
| 0                                              |                                  |           |                     |                      | 1 .                |                                |               |                     |         |              |                  |          |           |                                   |                                        |        |                     |         |                                                                                                                 |
|                                                | Vien                             | no-       | 1                   | nik                  | L'                 | 3                              |               |                     |         |              | 13 Ma            | ay 201   | 5         |                                   |                                        |        |                     |         |                                                                                                                 |
| 1                                              | Yle<br>ure of ar                 | plicant   | le                  | 201                  | e                  | r                              |               |                     |         | -            | 13 Ma<br>Date    | ay 201   | 5         |                                   |                                        |        |                     |         |                                                                                                                 |
| 1                                              | -/                               | plicant   | 10                  | 201                  | e                  | R~                             |               | Dat                 |         | -            |                  | ay 201   | 15<br>Tin |                                   |                                        |        |                     |         | African Control of Cont |