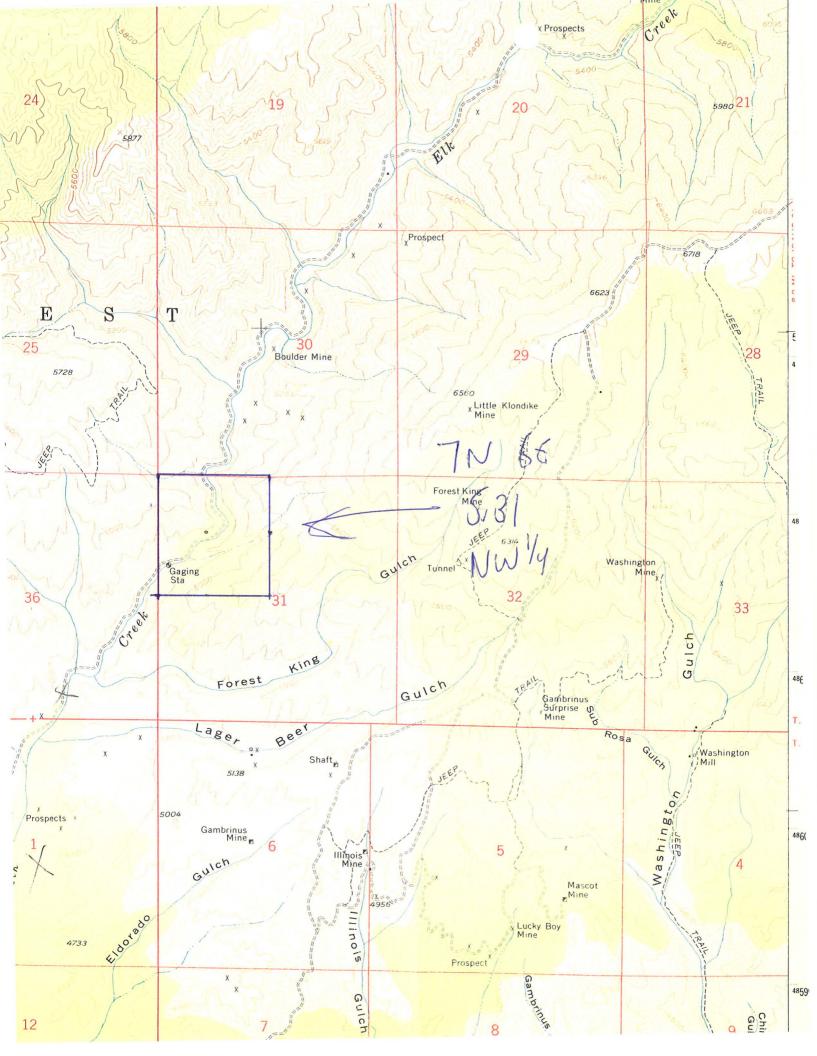

| Name of applicants Cott - Juli Rend Phone: 208 - 371-3681                                                                 |                                                                     |          |      |        |    |     |        |   |                                                  |       |         |                                      |       |               |        |        |        |        |                                                                                                                |
|---------------------------------------------------------------------------------------------------------------------------|---------------------------------------------------------------------|----------|------|--------|----|-----|--------|---|--------------------------------------------------|-------|---------|--------------------------------------|-------|---------------|--------|--------|--------|--------|----------------------------------------------------------------------------------------------------------------|
|                                                                                                                           |                                                                     |          |      |        |    |     |        |   |                                                  |       |         |                                      |       |               |        |        |        |        |                                                                                                                |
| 700                                                                                                                       |                                                                     |          |      |        |    |     |        |   |                                                  |       |         |                                      |       |               |        |        |        |        |                                                                                                                |
|                                                                                                                           | 9                                                                   | ·        |      | CK     |    | REG | 3      |   | _ Ema                                            | .111: | 1       | tary to                              |       |               |        | ISIL   | D CX   | · L    |                                                                                                                |
| <ol> <li>Source</li> <li>Locati</li> </ol>                                                                                |                                                                     |          |      |        |    | VCC |        |   | ***************************************          |       | _ tribu | tary to                              | pv    | \(\tau \times | 10     |        | WC/C   |        | S#245000000000000000000000000000000000000                                                                      |
| 2. Location of point(s) of diversion:                                                                                     |                                                                     |          |      |        |    |     |        |   |                                                  |       |         |                                      |       |               |        |        |        |        |                                                                                                                |
| -                                                                                                                         | RGE SEC LOT 1/4 1/4 1/4                                             |          | \    | County |    |     | Source |   |                                                  |       |         | Local name or tag #                  |       |               |        |        |        |        |                                                                                                                |
| IN                                                                                                                        | 66                                                                  | 31       |      | +      |    |     | Nh     | ) | Boise                                            |       |         | FUR OR                               |       |               |        |        |        |        |                                                                                                                |
|                                                                                                                           |                                                                     |          |      |        |    |     |        |   |                                                  |       |         |                                      |       |               |        |        |        |        |                                                                                                                |
| 3. Locat                                                                                                                  | ion of                                                              | place of | use: |        |    |     |        |   |                                                  |       |         |                                      |       |               |        |        |        |        |                                                                                                                |
| TWD DGE SEG NE NW SW                                                                                                      |                                                                     |          |      |        |    |     |        |   |                                                  |       |         | S                                    | E     |               | T-4-1- |        |        |        |                                                                                                                |
|                                                                                                                           | RGE                                                                 | SEC      | NE   | NW     | SW | SE  | NE     | M | v sw                                             | SE    | NE      | NW                                   | sw    | SE            | NE     | NW     | SW     | SE     | Totals                                                                                                         |
| 7N                                                                                                                        | 66                                                                  | 31       |      |        |    |     |        |   |                                                  |       |         |                                      |       |               |        |        |        |        |                                                                                                                |
|                                                                                                                           |                                                                     |          |      |        |    |     |        |   |                                                  |       |         |                                      |       |               |        |        |        |        |                                                                                                                |
| 4. Descr                                                                                                                  | 4. Describe proposed use of water pump to pond that will Planculate |          |      |        |    |     |        |   | 2365 XXX 11-3 E 10 |       |         |                                      |       |               |        |        |        |        |                                                                                                                |
| during high banking on mining claim                                                                                       |                                                                     |          |      |        |    |     |        |   |                                                  |       |         |                                      |       |               |        |        |        |        |                                                                                                                |
| ***                                                                                                                       |                                                                     | )        | U    |        |    | 0   | )      |   |                                                  |       | 0       | California de la companya di Salaman |       |               |        |        |        |        |                                                                                                                |
| 5. Amount of water:                                                                                                       |                                                                     |          |      |        |    |     |        |   |                                                  |       |         |                                      |       |               |        |        |        |        |                                                                                                                |
| Maximum rate of diversioncfsforgpm.                                                                                       |                                                                     |          |      |        |    |     |        |   |                                                  |       |         |                                      |       |               |        |        |        |        |                                                                                                                |
| Maximum daily volume AF; total volume AF.                                                                                 |                                                                     |          |      |        |    |     |        |   |                                                  |       |         |                                      |       |               |        |        |        |        |                                                                                                                |
| 6. Duration of diversion: from 4115 (day-month) to (day-month).                                                           |                                                                     |          |      |        |    |     |        |   |                                                  |       |         |                                      |       |               |        |        |        |        |                                                                                                                |
| 7. Descr                                                                                                                  |                                                                     |          |      |        |    |     |        | _ |                                                  |       | ,       | ,                                    |       |               |        |        |        |        | ,                                                                                                              |
|                                                                                                                           |                                                                     |          |      |        |    |     |        |   | version?                                         | BI    | M       |                                      |       |               |        |        |        |        |                                                                                                                |
| 8. a. Who owns the property at the requested point of diversion?  B. Who owns the land to be irrigated or place of use?   |                                                                     |          |      |        |    |     |        |   |                                                  |       |         |                                      |       |               |        |        |        |        |                                                                                                                |
|                                                                                                                           |                                                                     |          |      |        |    |     |        | - | applican                                         | X.11  |         | he arrai                             | ngeme | nt allo       | wing   | access | to the | water: | Marie 1997 - 1997 - 1997 - 1997 - 1997 - 1997 - 1997 - 1997 - 1997 - 1997 - 1997 - 1997 - 1997 - 1997 - 1997 - |
|                                                                                                                           | 21 00                                                               | 100      |      | -1     | -  |     | . A    |   |                                                  |       |         |                                      |       | 1             | _      |        | 010    | 1400   |                                                                                                                |
| 9. Additional remarks:                                                                                                    |                                                                     |          |      |        |    |     |        |   |                                                  |       |         |                                      |       |               |        |        |        |        |                                                                                                                |
| 7. Additional foliarity.                                                                                                  |                                                                     |          |      |        |    |     |        |   |                                                  |       |         |                                      |       |               |        |        |        |        |                                                                                                                |
|                                                                                                                           |                                                                     |          |      |        |    |     |        |   |                                                  |       |         |                                      |       |               |        |        |        |        |                                                                                                                |
|                                                                                                                           |                                                                     |          |      |        |    |     |        |   |                                                  |       |         |                                      |       |               |        |        |        |        |                                                                                                                |
| I hereby acknowledge that I assume all risk if the diversion and use of the water under this approval injures other water |                                                                     |          |      |        |    |     |        |   |                                                  |       |         |                                      |       |               |        |        |        |        |                                                                                                                |
| rights. I certify this is a temporary use and that I am not seeking a continuing right to use water.                      |                                                                     |          |      |        |    |     |        |   |                                                  |       |         |                                      |       |               |        |        |        |        |                                                                                                                |
| Mu W Klad                                                                                                                 |                                                                     |          |      |        |    |     |        |   |                                                  |       |         |                                      |       |               |        |        |        |        |                                                                                                                |
| Signature of applicant Date                                                                                               |                                                                     |          |      |        |    |     |        |   |                                                  |       |         |                                      |       |               |        |        |        |        |                                                                                                                |
| Received by Date 0107/15 Time 2:15pm                                                                                      |                                                                     |          |      |        |    |     |        |   |                                                  |       |         |                                      |       |               |        |        |        |        |                                                                                                                |
| \$50.00 fee receipted by                                                                                                  |                                                                     |          |      |        |    |     |        |   |                                                  |       |         |                                      |       |               |        |        |        |        |                                                                                                                |
| Watermaster comments received?                                                                                            |                                                                     |          |      |        |    |     |        |   |                                                  |       |         |                                      |       |               |        |        |        |        |                                                                                                                |

Completely fill out an Application for Temporary Approval of Water Appropriation.

Location map – show the place of water use and point(s) of diversion to the nearest 40ac tract—map examples: topographic, google