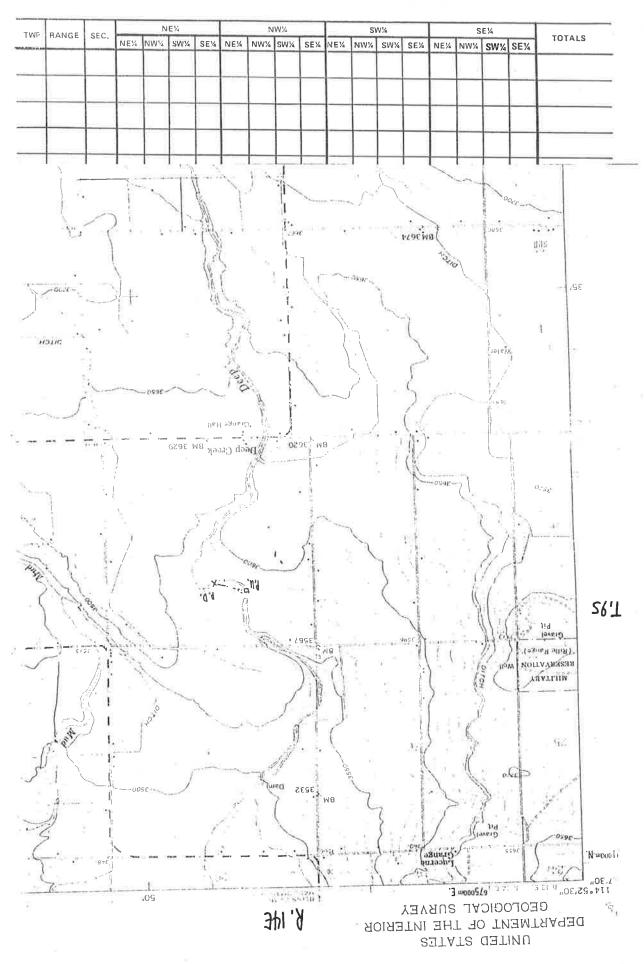

| feet, active resmaterials used in store diverted to storage inches; proposof the works and a store maximum feet. SE % of                                         | ervoir capacity age dam:  (Month/Day) ed depth of well is pplication of the 5 years).  NW ¼ of Section horsepower red | to<br>is                               | (Month/Day) feet. the proposed Township  | inclusive d beneficia |





\$1. Map of proposed project: show clearly the proposed point of diversion, place of use, section number, township and range number.

|               |              |      |   | - | _ |   | <br> |   |       |   |   |   |   |
|---------------|--------------|------|---|---|---|---|------|---|-------|---|---|---|---|
|               |              |      |   |   |   |   |      |   |       |   |   |   |   |
|               |              | 4    |   |   |   |   |      | 7 |       |   |   | 0 |   |
|               |              |      |   | v |   |   |      |   |       |   |   |   |   |
|               |              |      |   |   |   |   |      |   |       |   |   |   |   |
|               | •            |      |   |   |   |   |      |   |       |   |   |   |   |
|               | - ,