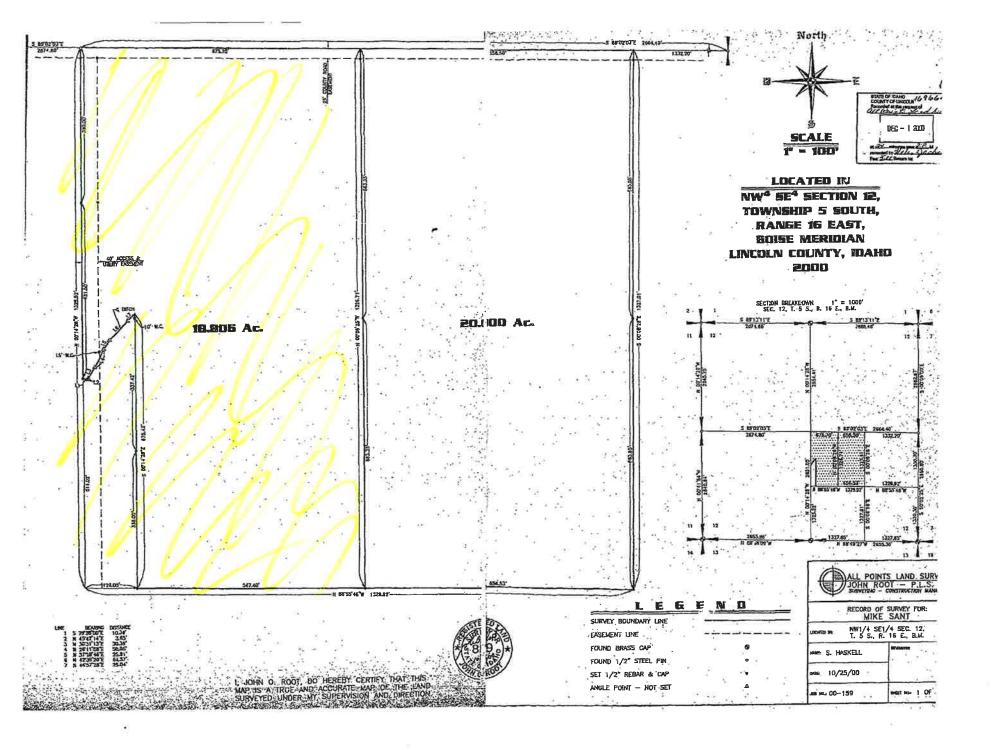

#### **EXHIBIT A**

Township 5 South, Range 16 East, Boise Meridian, Lincoln County, Idaho Section 12: A parcel of land located in the NW1/4SE1/4 more particularly described as follows:

COMMENCING at the East One Quarter (E¼) corner of said Section 12, from which the West One Quarter (W¼) corner of said Section 12 bears North 89°02'03" West 5,339,20 feet; THENCE North 89°02'03" West along the North boundary of the SE¼ of said Section 12 for a distance of 1,988.70 feet to the TRUE POINT OF BEGINNING;

THENCE South 00°08'26" East for a distance of 1,326.71 feet to a point on the South boundary of the NW1/4SE1/4 of said Section 12;

THENCE North 88°55'46" West along the South boundary of the NW1/4SE1/4 of said Section 12 for a distance of 547.40 feet;

THENCE North 00°14'28" West parallel with the West boundary of the NW¼SE¼ of said Section 12 for a distance of 675.42 feet to a point in the center of the Charles Smiley Wilcox Ditch;

THENCE along the center of the Charles Smiley Wilcox Ditch on the following courses:

South 44°57'28" West 25.04 feet;

South 42°39'20" West 64.57 feet;

South 31°28'46" West 25.91 feet;

South 26°11'58" West 50,05 feet;

South 30°31'13" West 30.69 feet:

South 45°42'14" West 3.65 feet;

North 79°28'00" West 10.36 feet to a point on the West boundary of the SE1/4 of said Section 12;

THENCE North 00°14'28" West along the West boundary of the SE¼ of said Section 12 for a distance of 811.50 feet to the Northwest corner of the SE¼ of said Section 12; THENCE South 89°02'03" East along the North boundary of the SE¼ of said Section 12 for a distance of 675.70 feet to the TRUE POINT OF BEGINNING.

#### AND

Township 5 South, Range 16 East, Boise Meridian, Lincoln County, Idaho Section 12: A parcel of land located in the W½SE¼ more particularly described as follows;

COMMENCING at the East One Quarter (E½) corner of said Section 12, from which the West One Quarter (W½) corner of said Section 12 bears North 89°02'03" West 5,339.20 feet; THENCE North 89°02'03" West along the North boundary of the SE½ of said Section 12 for a distance of 2,664.40 feet to the Northwest corner of the SE½ of said Section 12; THENCE South 00°14'28" East along the West boundary of the SE½ of said Section 12 for a distance of 811.50 feet to a point in the center of the Charles Smiley Wilcox Ditch and being the TRUE POINT OF BEGINNING;

THENCE along the center of the Charles Smiley Wilcox Ditch on the following courses: South 79°28'00" East 10.36 feet:

North 45°42'14" East 3.65 feet:

North 30°31'13" East 30.39 feet:

File No.: 871964-J (tc)

North 26°11'58" East 50.05 feet; North 31°28'46" East 25.91 feet; North 42°39'20" East 64.57 feet: North 44°57'28" East 25.04 feet:

THENCE leaving the center of the Charles Smiley Wilcox Ditch and parallel with the West boundary of the SE¼ of said Section 12 on a bearing of South 00°14'28" East for a distance of 675.42 feet to a point on the South boundary of the NW¼SE¼ of said Section 12; THENCE continuing South 00°14'28" East for a distance of 300.00 feet;

THENCE North 88°55'46" West parallel with the South boundary of the NW'4SE'4 of said Section 12 for a distance of 126.00 feet to a point on the West boundary of the SW'4SE'4 of said Section 12;

THENCE North 00°14'28" West along said West boundary of the SW'45E'4 300.00 feet to the Southwest corner of the NW'45E'4 of said Section 12:

THENCE continuing North 00°14'28" West along the West boundary of the NW1/4SE1/4 of said Section 12 for a distance of 514.02 feet to the TRUE POINT OF BEGINNING.

**TOGETHER WITH 6.90 WATER SHARES WITH BIG WOOD CANAL COMPANY** 