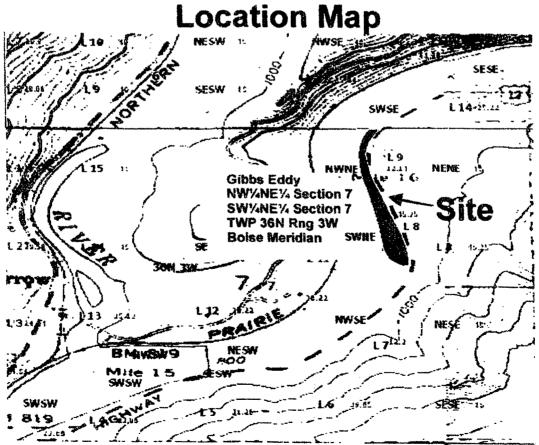

orthern

For the Director

# **Section View**

Parking Hwy 12

Lot Lot

..... Cl.....

Clearwater River

Sand & Cobble Beach / Proposed Mining Area

> Proposed Mining Site NWGPA-CC Clearwater River at Gibbs Eddy Nez Perce County, Idah Sheet 2 of 3



# Gibbs Eddy Overnight Camp Site Location



NWPA Camp Site

2013
PREPARED BY THE

Idaho Transportation Department
District 2 GIS



Reasonable efforts have been made by the Idaho Transportation Department (ITD) to verify that these maps accurately interprets the source data used in their preparation; however, a degree of error is inherent in all maps, and these maps may contain omissions and errors in scale, resolution, rectification, positional accuracy, development methodology, interpretation of source data, and other circumstances.









Proposed Mining Site
NWGPA-CC
Clearwater River at
Gibbs Eddy
Nez Perce County, Ida
Nez Perce County, Ida

#### Frederick, Adam

From: Frederick, Adam

Sent: Tuesday, January 19, 2016 8:33 AM 'iohn.cardwell@deg.idaho.gov' To: Temporary Water Appropriation NWGPA CC IDEQ.pdf Subject:

Attachments:

#### John,

Attached for your review and comment, please find an application to temporarily appropriate 5.0 acre feet of water from the Clearwater River for mining purposes by NWGPA CC. If you have any questions, don't hesitate to give me a call.

Thanks, Adam

Adam Frederick Water Resource Agent Idaho Department of Water Resources Northern Regional Office Phone 208-762-2800

### Frederick, Adam

From:

Frederick, Adam

Sent:

Tuesday, January 19, 2016 8:35 AM

To:

'ray.hennekey@idfg.idaho.gov'