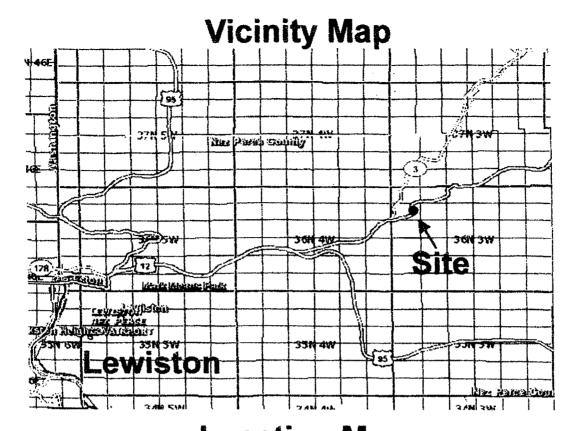

Northern

For the Director

# **Section View**

Parking Hwy 12

Lot Lot

..... Cl.....

Clearwater River

Sand & Cobble Beach / Proposed Mining Area

> Proposed Mining Site NWGPA-CC Clearwater River at Gibbs Eddy Nez Perce County, Idah Sheet 2 of 3



# Gibbs Eddy Overnight Camp Site Location



NWPA Camp Site

2013
PREPARED BY THE

Idaho Transportation Department
District 2 GIS



Reasonable efforts have been made by the Idaho Transportation Department (ITD) to verify that these maps accurately interprets the source data used in their preparation; however, a degree of error is inherent in all maps, and these maps may contain omissions and errors in scale, resolution, rectification, positional accuracy, development methodology, interpretation of source data, and other circumstances.









Proposed Mining Site
NWGPA-CC
Clearwater River at
Gibbs Eddy
Nez Perce County, Ida
Nez Perce County, Ida

#### Frederick, Adam

From: Frederick, Adam

Sent: Tuesday, January 19, 2016 8:33 AM 'iohn.cardwell@deg.idaho.gov' To: Temporary Water Appropriation NWGPA CC IDEQ.pdf Subject:

Attachments:

#### John,

Attached for your review and comment, please find an application to temporarily appropriate 5.0 acre feet of water from the Clearwater River for mining purposes by NWGPA CC. If you have any questions, don't hesitate to give me a call.

Thanks, Adam

Adam Frederick Water Resource Agent Idaho Department of Water Resources Northern Regional Office Phone 208-762-2800

### Frederick, Adam

From:

Frederick, Adam

Sent:

Tuesday, January 19, 2016 8:35 AM

To:

'ray.hennekey@idfg.idaho.gov