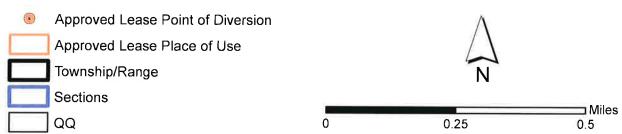

# Idaho Water Resource Board Water Supply Bank Lease Contract No. 1207

37-596, 37-21364, 37-21366 & 37-21368 Effective until December 31, 2024

This map depicts the **place of use to be idled** pursuant to the lease contract and is attached to the contract solely for illustrative purposes.

#### PLACES OF USE TO BE IDLED UNDER THIS LEASE: IRRIGATION

| Twp Rng |     | Rna Sec |    | NI   | E    |    | 1000 | N\ | NW |    | SW   |    |    |    | SE   |      |    |    | Tatala |
|---------|-----|---------|----|------|------|----|------|----|----|----|------|----|----|----|------|------|----|----|--------|
| rwp     | Rng | Sec     | NE | NW   | sw   | SE | NE   | NW | SW | SE | NE   | NW | SW | SE | NE   | NW   | SW | SE | Totals |
| 01S     | 15E | 33      |    | 39.0 | 40.0 |    |      |    |    |    | 16.0 |    |    |    | 21.0 | 21.0 |    |    | 137.0  |

#### PLACES OF USE TO BE IDLED UNDER THIS LEASE: DOMESTIC

| Twp R | Png Soc | Rna | Rna | Rng | Rng Sec |    | Sec | Sec | Sec |    | N  | E  |    |    | N/ | Ν  |    |    | SV     | V |  |  | SI | E |  | Tatala |
|-------|---------|-----|-----|-----|---------|----|-----|-----|-----|----|----|----|----|----|----|----|----|----|--------|---|--|--|----|---|--|--------|
| TWP   | Kilg    | Sec | NE  | NW  | SW      | SE | NE  | NW  | SW  | SE | NE | NW | SW | SE | NE | NW | SW | SE | Totals |   |  |  |    |   |  |        |
| 018   | 15E     | 33  |     |     |         |    |     |     |     |    | Х  |    |    |    |    |    |    |    | 0.0    |   |  |  |    |   |  |        |