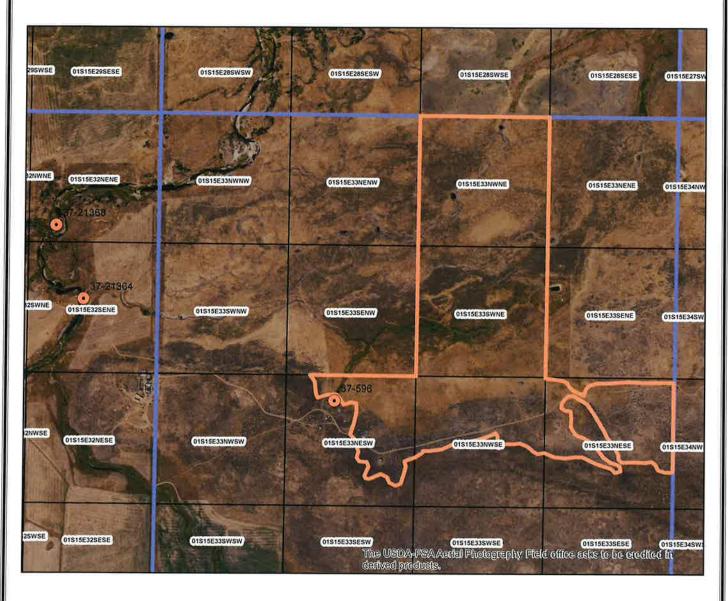

# Idaho Water Resource Board Water Supply Bank Lease Contract No. 1207

37-596, 37-21364, 37-21366 & 37-21368 Effective until December 31, 2024

This map depicts the **place of use to be idled** pursuant to the lease contract and is attached to the contract solely for illustrative purposes.

#### PLACES OF USE TO BE IDLED UNDER THIS LEASE: IRRIGATION

| Twp Rng |     | Rna Sec |    | NI   | E    |    | 1000 | N\ | NW |    | SW   |    |    |    | SE   |      |    |    | Tatala |
|---------|-----|---------|----|------|------|----|------|----|----|----|------|----|----|----|------|------|----|----|--------|
| rwp     | Rng | Sec     | NE | NW   | sw   | SE | NE   | NW | SW | SE | NE   | NW | SW | SE | NE   | NW   | SW | SE | Totals |
| 01S     | 15E | 33      |    | 39.0 | 40.0 |    |      |    |    |    | 16.0 |    |    |    | 21.0 | 21.0 |    |    | 137.0  |

#### PLACES OF USE TO BE IDLED UNDER THIS LEASE: DOMESTIC

| Twp R | Png Soc | Rna | Rna | Rng | Rng Sec |    | Sec | Sec | Sec |    | N  | E  |    |    | N/ | Ν  |    |    | SV     | V |  |  | SI | E |  | Tatala |
|-------|---------|-----|-----|-----|---------|----|-----|-----|-----|----|----|----|----|----|----|----|----|----|--------|---|--|--|----|---|--|--------|
| TWP   | Kilg    | Sec | NE  | NW  | SW      | SE | NE  | NW  | SW  | SE | NE | NW | SW | SE | NE | NW | SW | SE | Totals |   |  |  |    |   |  |        |
| 018   | 15E     | 33  |     |     |         |    |     |     |     |    | Х  |    |    |    |    |    |    |    | 0.0    |   |  |  |    |   |  |        |