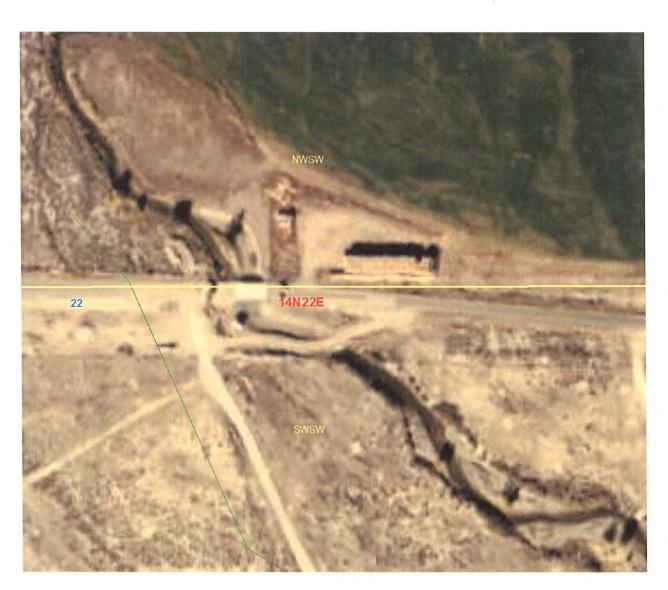

Idaho Fish & Game Application For Temporary Approval of Water Appropriation Furey Lane Bridge restoration project location.

IDWR CS 5-11-2014

MAY 11 20%

DEPARTMENT OF WATER RESOURCES

IDAHO DEPARTMENT OF FISH AND GAME