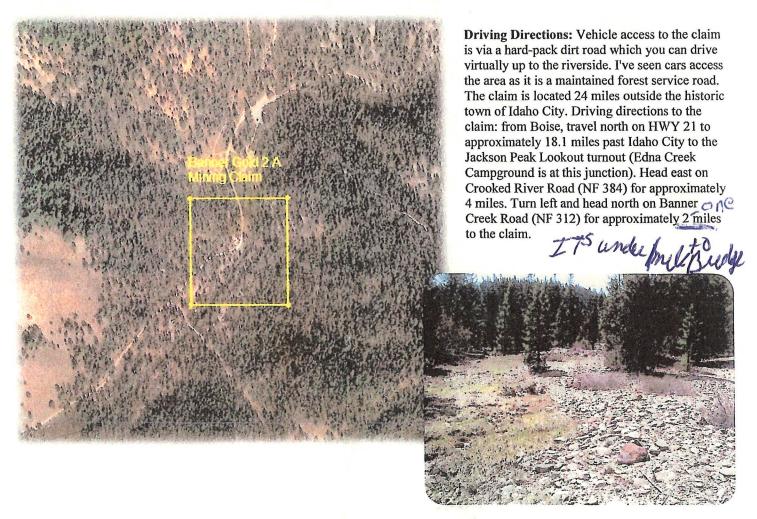

| Name of applicant: Gary Joe Lowels Phone: 208-871-633                                                                                                                                                                            |                                                                                                                                                                    |                     |                        |          |       |          |         |       |            |               |                |          |        |            |        |       |                     |        |            |
|----------------------------------------------------------------------------------------------------------------------------------------------------------------------------------------------------------------------------------|--------------------------------------------------------------------------------------------------------------------------------------------------------------------|---------------------|------------------------|----------|-------|----------|---------|-------|------------|---------------|----------------|----------|--------|------------|--------|-------|---------------------|--------|------------|
| Name of applicant: 6ar Joe Lowers  Address: 11/64 71699 Boyse Id 83709  1. Source of water: Big Ow C. Reek & Banner Stributary to River  Phone: 208-871-633  Email GIDEN wall Dictord con                                        |                                                                                                                                                                    |                     |                        |          |       |          |         |       |            |               |                |          |        |            |        |       |                     |        |            |
|                                                                                                                                                                                                                                  | irce of w                                                                                                                                                          |                     |                        |          |       | 1        |         | § 6   | sanna      | 23            | _ tribı        | itary to | Bo     | 200        | Riv    | ier   |                     |        |            |
|                                                                                                                                                                                                                                  | ation of 1                                                                                                                                                         |                     |                        |          |       |          |         |       |            |               |                |          |        |            |        |       |                     |        |            |
| TWP                                                                                                                                                                                                                              | RGE                                                                                                                                                                | RGE SEC GOVT<br>LOT |                        |          | 1/4   | 1/4      | 1/4     |       | County     |               |                | Source   |        |            |        |       | Local name or tag # |        |            |
| 811                                                                                                                                                                                                                              | 8E                                                                                                                                                                 | 32                  |                        | SW       | SW    |          | Boise   |       |            | Big OWI CREEK |                |          |        |            |        |       |                     |        |            |
| 811                                                                                                                                                                                                                              | 88                                                                                                                                                                 | SE 31 SE            |                        |          | SE    | SE       |         |       |            |               | LBanner CReek} |          |        |            |        |       |                     |        |            |
| 3. Lo                                                                                                                                                                                                                            | cation of                                                                                                                                                          | f place o           | of use:                |          |       |          |         |       |            |               |                |          |        |            |        |       |                     |        |            |
| TWP                                                                                                                                                                                                                              | RGE                                                                                                                                                                | SEC                 | NE                     |          |       |          |         | N     | NW         |               |                | SW       |        |            |        | S     | SE                  |        | Totals     |
| IWI                                                                                                                                                                                                                              | KGE                                                                                                                                                                |                     | NE                     | NW       | SW    | SE       | NE      | NW    | sw         | SE            | NE             | NW       | SW     | SE         | NE     | NW    | SW                  | SE     | Totals     |
|                                                                                                                                                                                                                                  | Sour                                                                                                                                                               | No.                 |                        |          |       |          |         |       |            |               |                |          |        |            |        |       |                     |        |            |
|                                                                                                                                                                                                                                  | 94                                                                                                                                                                 | 16                  |                        |          |       |          |         |       |            |               |                |          |        |            |        |       |                     |        |            |
| 4. De                                                                                                                                                                                                                            | scribe p                                                                                                                                                           | roposed             | use of                 | water    | 4     | igh      | B       | an h  | (          |               |                |          |        |            |        |       |                     |        |            |
| _                                                                                                                                                                                                                                |                                                                                                                                                                    |                     |                        |          |       |          |         |       |            |               |                |          |        |            |        |       |                     |        |            |
| _                                                                                                                                                                                                                                |                                                                                                                                                                    |                     |                        |          |       |          |         |       |            |               |                |          |        |            |        |       |                     |        |            |
| 5. Amount of water:                                                                                                                                                                                                              |                                                                                                                                                                    |                     |                        |          |       |          |         |       |            |               |                |          |        |            |        |       |                     |        |            |
| Maximum rate of diversion cfs or gpm.           Maximum daily volume AF; total volume AF.                                                                                                                                        |                                                                                                                                                                    |                     |                        |          |       |          |         |       |            |               |                |          |        |            |        |       |                     |        |            |
| 6. Duration of diversion: from May 15 to Nov 30 Day-month                                                                                                                                                                        |                                                                                                                                                                    |                     |                        |          |       |          |         |       |            |               |                |          |        |            |        |       |                     |        |            |
|                                                                                                                                                                                                                                  |                                                                                                                                                                    |                     |                        |          |       |          |         |       |            |               |                |          |        |            |        |       |                     |        |            |
|                                                                                                                                                                                                                                  |                                                                                                                                                                    |                     |                        |          |       |          |         |       |            |               |                |          |        |            |        |       |                     |        |            |
|                                                                                                                                                                                                                                  | b. Who owns the property at the requested point of diversion?   BLM / Forest Service  b. Who owns the land to be irrigated or place of use?   BLM / Forest Service |                     |                        |          |       |          |         |       |            |               |                |          |        |            |        |       |                     |        |            |
|                                                                                                                                                                                                                                  | If the p                                                                                                                                                           |                     |                        |          |       |          |         |       |            |               |                | 100      |        |            |        |       |                     | water  | :          |
|                                                                                                                                                                                                                                  | _                                                                                                                                                                  | lai                 |                        | -        | •     |          |         |       |            |               |                |          | _      | -          |        |       |                     |        |            |
| 9. Ad                                                                                                                                                                                                                            | lditional                                                                                                                                                          | remark              | s:                     |          |       |          |         |       |            |               |                |          |        |            |        |       |                     |        |            |
| _                                                                                                                                                                                                                                |                                                                                                                                                                    |                     |                        |          |       |          |         |       |            |               |                |          |        |            |        |       |                     |        |            |
| _                                                                                                                                                                                                                                |                                                                                                                                                                    |                     |                        |          |       |          |         |       |            |               |                |          |        |            |        |       |                     |        |            |
| I here                                                                                                                                                                                                                           | hv ackn                                                                                                                                                            | owledg              | e that                 | Lass     | ume   | all risl | c if th | e div | ersion     | and 1         | ise o          | f the w  | ater 1 | ınder      | this a | nnray | zal ini             | ures o | ther water |
| I hereby acknowledge that I assume all risk if the diversion and use of the water under this approval injures other water rights of I certify this is a temporary use and that I am not seeking a continuing right to use water. |                                                                                                                                                                    |                     |                        |          |       |          |         |       |            |               |                |          |        |            |        |       |                     |        |            |
| Jay 080 5-5-16                                                                                                                                                                                                                   |                                                                                                                                                                    |                     |                        |          |       |          |         |       |            |               |                |          |        |            |        |       |                     |        |            |
| Signature of applicant  Date  SISILE  Time 9:45                                                                                                                                                                                  |                                                                                                                                                                    |                     |                        |          |       |          |         |       |            |               |                |          |        |            |        |       |                     |        |            |
|                                                                                                                                                                                                                                  |                                                                                                                                                                    |                     | ved by _<br>0 fee rece | eipted l | ov ov | 7        | 21      | Dat   | # <b>L</b> | 704           | 41:            | 56       | Time   | * <u> </u> | 15/    | 16    |                     |        |            |
|                                                                                                                                                                                                                                  |                                                                                                                                                                    |                     | master C               |          |       | eived?   | 70      | ntal  | 8001       | ata           | ache           | A        | — Date | u          | 1291   | 16    |                     |        |            |

### **GPS** Coordinates

Marker Degrees/Minutes

 NW Corner
 43°58′52.712″N, -115°33′0.066″W

 NE Corner
 43°58′52.712″N, -115°32′50.837″W

 SE Corner
 43°58′46.229″N, -115°32′50.837″W

 SW Corner
 43°58′46.229″N, -115°33′0.066″W