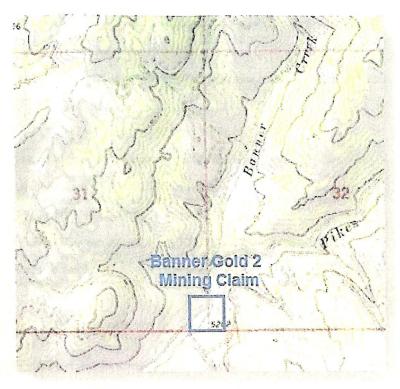

| Name of applicant: Gary Joe Lowels Phone: 208-871-633                                                                                                                                                                            |                                                                                                                                                                    |                     |                        |          |       |          |         |       |            |               |                |          |        |            |        |       |                     |        |            |
|----------------------------------------------------------------------------------------------------------------------------------------------------------------------------------------------------------------------------------|--------------------------------------------------------------------------------------------------------------------------------------------------------------------|---------------------|------------------------|----------|-------|----------|---------|-------|------------|---------------|----------------|----------|--------|------------|--------|-------|---------------------|--------|------------|
| Name of applicant: 6ar Joe Lowers  Address: 11/64 71699 Boyse Id 83709  1. Source of water: Big Ow C. Reek & Banner Stributary to River  Phone: 208-871-633  Email GIDEN wall Dictord con                                        |                                                                                                                                                                    |                     |                        |          |       |          |         |       |            |               |                |          |        |            |        |       |                     |        |            |
|                                                                                                                                                                                                                                  | irce of w                                                                                                                                                          |                     |                        |          |       | 1        |         | § 6   | sanna      | 23            | _ tribı        | itary to | Bo     | 200        | Riv    | ier   |                     |        |            |
|                                                                                                                                                                                                                                  | ation of 1                                                                                                                                                         |                     |                        |          |       |          |         |       |            |               |                |          |        |            |        |       |                     |        |            |
| TWP                                                                                                                                                                                                                              | RGE                                                                                                                                                                | RGE SEC GOVT<br>LOT |                        |          | 1/4   | 1/4      | 1/4     |       | County     |               |                | Source   |        |            |        |       | Local name or tag # |        |            |
| 811                                                                                                                                                                                                                              | 8E                                                                                                                                                                 | 32                  |                        | SW       | SW    |          | Boise   |       |            | Big OWI CREEK |                |          |        |            |        |       |                     |        |            |
| 811                                                                                                                                                                                                                              | 88                                                                                                                                                                 | SE 31 SE            |                        |          | SE    | SE       |         |       |            |               | LBanner CReek} |          |        |            |        |       |                     |        |            |
| 3. Lo                                                                                                                                                                                                                            | cation of                                                                                                                                                          | f place o           | of use:                |          |       |          |         |       |            |               |                |          |        |            |        |       |                     |        |            |
| TWP                                                                                                                                                                                                                              | RGE                                                                                                                                                                | SEC                 | NE                     |          |       |          |         | N     | NW         |               |                | SW       |        |            |        | S     | SE                  |        | Totals     |
| IWI                                                                                                                                                                                                                              | KGE                                                                                                                                                                |                     | NE                     | NW       | SW    | SE       | NE      | NW    | sw         | SE            | NE             | NW       | SW     | SE         | NE     | NW    | SW                  | SE     | Totals     |
|                                                                                                                                                                                                                                  | Sour                                                                                                                                                               | No.                 |                        |          |       |          |         |       |            |               |                |          |        |            |        |       |                     |        |            |
|                                                                                                                                                                                                                                  | 94                                                                                                                                                                 | 16                  |                        |          |       |          |         |       |            |               |                |          |        |            |        |       |                     |        |            |
| 4. De                                                                                                                                                                                                                            | scribe p                                                                                                                                                           | roposed             | use of                 | water    | 4     | igh      | B       | an h  | (          |               |                |          |        |            |        |       |                     |        |            |
| _                                                                                                                                                                                                                                |                                                                                                                                                                    |                     |                        |          |       |          |         |       |            |               |                |          |        |            |        |       |                     |        |            |
| _                                                                                                                                                                                                                                |                                                                                                                                                                    |                     |                        |          |       |          |         |       |            |               |                |          |        |            |        |       |                     |        |            |
| 5. Amount of water:                                                                                                                                                                                                              |                                                                                                                                                                    |                     |                        |          |       |          |         |       |            |               |                |          |        |            |        |       |                     |        |            |
| Maximum rate of diversion cfs or gpm.           Maximum daily volume AF; total volume AF.                                                                                                                                        |                                                                                                                                                                    |                     |                        |          |       |          |         |       |            |               |                |          |        |            |        |       |                     |        |            |
| 6. Duration of diversion: from May 15 to Nov 30 Day-month                                                                                                                                                                        |                                                                                                                                                                    |                     |                        |          |       |          |         |       |            |               |                |          |        |            |        |       |                     |        |            |
|                                                                                                                                                                                                                                  |                                                                                                                                                                    |                     |                        |          |       |          |         |       |            |               |                |          |        |            |        |       |                     |        |            |
|                                                                                                                                                                                                                                  |                                                                                                                                                                    |                     |                        |          |       |          |         |       |            |               |                |          |        |            |        |       |                     |        |            |
|                                                                                                                                                                                                                                  | b. Who owns the property at the requested point of diversion?   BLM / Forest Service  b. Who owns the land to be irrigated or place of use?   BLM / Forest Service |                     |                        |          |       |          |         |       |            |               |                |          |        |            |        |       |                     |        |            |
|                                                                                                                                                                                                                                  | If the p                                                                                                                                                           |                     |                        |          |       |          |         |       |            |               |                | 100      |        |            |        |       |                     | water  | :          |
|                                                                                                                                                                                                                                  | _                                                                                                                                                                  | lai                 |                        | -        | •     |          |         |       |            |               |                |          | _      | -          |        |       |                     |        |            |
| 9. Ad                                                                                                                                                                                                                            | lditional                                                                                                                                                          | remark              | s:                     |          |       |          |         |       |            |               |                |          |        |            |        |       |                     |        |            |
| _                                                                                                                                                                                                                                |                                                                                                                                                                    |                     |                        |          |       |          |         |       |            |               |                |          |        |            |        |       |                     |        |            |
| _                                                                                                                                                                                                                                |                                                                                                                                                                    |                     |                        |          |       |          |         |       |            |               |                |          |        |            |        |       |                     |        |            |
| I here                                                                                                                                                                                                                           | hv ackn                                                                                                                                                            | owledg              | e that                 | Lass     | ume   | all risl | c if th | e div | ersion     | and 1         | ise o          | f the w  | ater 1 | ınder      | this a | nnray | zal ini             | ures o | ther water |
| I hereby acknowledge that I assume all risk if the diversion and use of the water under this approval injures other water rights of I certify this is a temporary use and that I am not seeking a continuing right to use water. |                                                                                                                                                                    |                     |                        |          |       |          |         |       |            |               |                |          |        |            |        |       |                     |        |            |
| Jay 080 5-5-16                                                                                                                                                                                                                   |                                                                                                                                                                    |                     |                        |          |       |          |         |       |            |               |                |          |        |            |        |       |                     |        |            |
| Signature of applicant  Date  SISILE  Time 9:45                                                                                                                                                                                  |                                                                                                                                                                    |                     |                        |          |       |          |         |       |            |               |                |          |        |            |        |       |                     |        |            |
|                                                                                                                                                                                                                                  |                                                                                                                                                                    |                     | ved by _<br>0 fee rece | eipted l | ov ov | 7        | 21      | Dat   | # <b>L</b> | 704           | 41:            | 56       | Time   | * <u> </u> | 15/    | 16    |                     |        |            |
|                                                                                                                                                                                                                                  |                                                                                                                                                                    |                     | master C               |          |       | eived?   | 70      | ntal  | 8001       | ata           | ache           | A        | — Date | u          | 1291   | 16    |                     |        |            |

### **GPS** Coordinates

Marker Degrees/Minutes

 NW Corner
 43°58′52.712″N, -115°33′0.066″W

 NE Corner
 43°58′52.712″N, -115°32′50.837″W

 SE Corner
 43°58′46.229″N, -115°32′50.837″W

 SW Corner
 43°58′46.229″N, -115°33′0.066″W