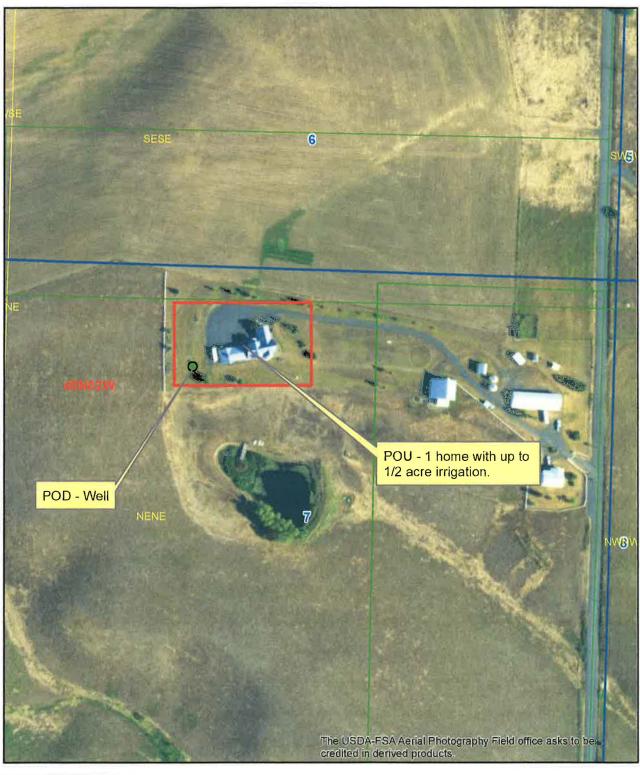

## **APPLICATION FOR PERMIT**

IDWR / NORTH

To appropriate the public waters of the State of Idaho

| 1.                                                                | Name o    | f applic                                                                                                                                                                                                                                                       | ant(s)  | Mi          | cha     | e17    | -4      | Sandi J              | Barows Phone                  | 208-877-1990                    |  |  |  |  |  |
|-------------------------------------------------------------------|-----------|----------------------------------------------------------------------------------------------------------------------------------------------------------------------------------------------------------------------------------------------------------------|---------|-------------|---------|--------|---------|----------------------|-------------------------------|---------------------------------|--|--|--|--|--|
|                                                                   | Mailing   | Name connector (check one):  and  or And/or  Mailing address 1035 Deer Poct  City Deer                                                                                                                                                                         |         |             |         |        |         |                      |                               |                                 |  |  |  |  |  |
|                                                                   | State _   | IO                                                                                                                                                                                                                                                             |         |             | ZIP_    | ලි3දි  | 23      | Email                | lode-com                      |                                 |  |  |  |  |  |
| 2.                                                                | Name o    | f repres                                                                                                                                                                                                                                                       | entativ | ve, if ar   | ту      |        | Phone _ |                      |                               |                                 |  |  |  |  |  |
|                                                                   | Mailing   | ailing address City                                                                                                                                                                                                                                            |         |             |         |        |         |                      |                               |                                 |  |  |  |  |  |
|                                                                   | State _   |                                                                                                                                                                                                                                                                |         |             | ZIP_    |        |         | Email                |                               |                                 |  |  |  |  |  |
|                                                                   |           | <ul> <li>Send all correspondence for this application to the representative and not to the applicant OR</li> <li>Send original correspondence to the applicant and copies to the representative.</li> </ul>                                                    |         |             |         |        |         |                      |                               |                                 |  |  |  |  |  |
|                                                                   | □⊤        | <ul> <li>∴ The representative may submit information for the applicant but is not authorized to sign for the applicant OR</li> <li>∴ The representative is authorized to sign for the applicant. Attach a Power of Attorney or other documentation.</li> </ul> |         |             |         |        |         |                      |                               |                                 |  |  |  |  |  |
| 3.                                                                | Source    | urce of water supply <u> </u>                                                                                                                                                                                                                                  |         |             |         |        |         |                      |                               |                                 |  |  |  |  |  |
| 4.                                                                | Location  | cation of point(s) of diversion:                                                                                                                                                                                                                               |         |             |         |        |         |                      |                               |                                 |  |  |  |  |  |
|                                                                   | Twp       | Rge                                                                                                                                                                                                                                                            | Sec     | Govt<br>Lot | 1/4     | 1/4    | 1/4     | County               | Source                        | Local name or tag #             |  |  |  |  |  |
|                                                                   | 40H       | 2W                                                                                                                                                                                                                                                             | ٦       |             |         | NE     | てボ      | Latah                | Ground water                  | D0067766                        |  |  |  |  |  |
|                                                                   |           |                                                                                                                                                                                                                                                                |         |             |         |        |         |                      |                               |                                 |  |  |  |  |  |
|                                                                   |           |                                                                                                                                                                                                                                                                |         |             |         |        |         |                      |                               |                                 |  |  |  |  |  |
|                                                                   |           |                                                                                                                                                                                                                                                                |         |             |         |        |         |                      |                               |                                 |  |  |  |  |  |
| 5.                                                                | Water v   | Vater will be used for the following purposes:                                                                                                                                                                                                                 |         |             |         |        |         |                      |                               |                                 |  |  |  |  |  |
|                                                                   | Amount    | Amount for purposes from to (both dates inclusive (cfs or acre-feet per year)  Amount for purposes from to (both dates inclusive (cfs or acre-feet per year)  Amount for purposes from to (both dates inclusive (cfs or acre-feet per year)                    |         |             |         |        |         |                      |                               |                                 |  |  |  |  |  |
|                                                                   | Amount    |                                                                                                                                                                                                                                                                |         |             |         |        |         |                      |                               |                                 |  |  |  |  |  |
|                                                                   |           |                                                                                                                                                                                                                                                                |         |             |         |        |         |                      |                               |                                 |  |  |  |  |  |
|                                                                   | Amount    |                                                                                                                                                                                                                                                                |         |             |         |        |         |                      |                               |                                 |  |  |  |  |  |
|                                                                   | Amount    | Amount for purposes from to (both dates inclusive)  (cfs or acre-feet per year)                                                                                                                                                                                |         |             |         |        |         |                      |                               |                                 |  |  |  |  |  |
| 6.                                                                | Total qu  | antity to                                                                                                                                                                                                                                                      | o be a  | ppropri     | ated is | s (a)  |         | _ cubic feet per sec | cond (cfs) and/or (b)         | acre-feet per year (af).        |  |  |  |  |  |
| 7.                                                                | Propose   | ed diver                                                                                                                                                                                                                                                       | ting w  | orks:       |         |        |         |                      |                               |                                 |  |  |  |  |  |
|                                                                   | a. Desc   | cribe typ                                                                                                                                                                                                                                                      | e and   | size of     | devic   | es use |         | •                    | source. Water F               | Mell Mos                        |  |  |  |  |  |
|                                                                   |           | Pre                                                                                                                                                                                                                                                            |         |             |         |        |         | HP Pumpl             |                               |                                 |  |  |  |  |  |
|                                                                   | b. Heig   | ht of sto                                                                                                                                                                                                                                                      |         |             |         |        |         |                      | acityacre-fe                  |                                 |  |  |  |  |  |
|                                                                   | -         | 20 700 900                                                                                                                                                                                                                                                     |         |             |         |        |         |                      | once each year, describe th   |                                 |  |  |  |  |  |
|                                                                   |           |                                                                                                                                                                                                                                                                |         |             |         |        |         |                      | of 50 acre-feet or more, subr |                                 |  |  |  |  |  |
|                                                                   | -0.00     |                                                                                                                                                                                                                                                                |         |             |         |        |         |                      | olication required?  Yes      |                                 |  |  |  |  |  |
|                                                                   |           |                                                                                                                                                                                                                                                                |         |             |         |        |         |                      | pth of well is                | reet.                           |  |  |  |  |  |
|                                                                   |           |                                                                                                                                                                                                                                                                |         |             | -       |        | _       | _                    | sought?  Yes No               | >~                              |  |  |  |  |  |
|                                                                   |           |                                                                                                                                                                                                                                                                |         |             |         |        |         |                      | ULLENKO++ Well                | 17-1                            |  |  |  |  |  |
|                                                                   | WEII      | was uili                                                                                                                                                                                                                                                       | 160 IUI | (MEII C     | WILLIAM | _ 40   | ·CE     | Whiteley             | RSTAK: Drilling Permit N      | 10. 33 00 6 / / / / / / / / / / |  |  |  |  |  |
|                                                                   |           |                                                                                                                                                                                                                                                                |         |             |         |        | ı       | For Department Use   |                               |                                 |  |  |  |  |  |
|                                                                   | ceived by |                                                                                                                                                                                                                                                                |         |             |         |        |         | Tim                  | e Preliminary ch              |                                 |  |  |  |  |  |
| Fee \$ 10000 Receipted by 10 Receipt No. N03(0,253 Date 7-13-2020 |           |                                                                                                                                                                                                                                                                |         |             |         |        |         |                      |                               |                                 |  |  |  |  |  |

| 8.   | Descri                                                                                  | Description of proposed uses (if irrigation only, go to item 9):  a. Hydropower; show total feet of head and proposed capacity in kW |           |        |         |          |         |        |         |        |         |         |         |          |         |          |        |                                        |       |                           |
|------|-----------------------------------------------------------------------------------------|--------------------------------------------------------------------------------------------------------------------------------------|-----------|--------|---------|----------|---------|--------|---------|--------|---------|---------|---------|----------|---------|----------|--------|----------------------------------------|-------|---------------------------|
|      | a. Hyd                                                                                  | ropow                                                                                                                                | er; sho   | w tot  | al feet | of he    | ad ar   | nd pro | posed   | l capa | city ir | ı kW.   |         |          |         |          |        |                                        |       |                           |
|      | b. Stockwatering; list number and kind of livestock                                     |                                                                                                                                      |           |        |         |          |         |        |         |        |         |         |         |          |         |          |        |                                        |       |                           |
|      | c. Municipal; must complete and attach the Municipal Water Right Application Checklist. |                                                                                                                                      |           |        |         |          |         |        |         |        |         |         |         |          |         |          |        |                                        |       |                           |
|      | d. Dor                                                                                  | d. Domestic; show number of households                                                                                               |           |        |         |          |         |        |         |        |         |         |         |          |         |          |        |                                        |       |                           |
|      | e. Other; describe fully                                                                |                                                                                                                                      |           |        |         |          |         |        |         |        |         |         |         |          |         |          |        |                                        |       |                           |
|      |                                                                                         |                                                                                                                                      |           |        |         |          |         |        |         |        |         |         |         |          |         |          |        |                                        |       |                           |
| 9.   | Descrip<br>a. If wa                                                                     |                                                                                                                                      |           |        |         | ate a    | creag   | e in e | ach si  | ubdivi | sion ii | n the t | abula   | tion b   | elow.   |          |        |                                        |       |                           |
|      |                                                                                         | ater is<br>se belo                                                                                                                   |           |        |         |          |         |        |         |        | e use   | (exar   | nple: I | D for    | Dome    | estic) i | n the  | corres                                 | spond | ing place                 |
|      | TWP                                                                                     | RGE                                                                                                                                  | SEC       | NE     |         |          |         | NW     |         |        |         | sw      |         |          |         | SE       |        |                                        |       | TOTALS                    |
|      | IVVE                                                                                    |                                                                                                                                      |           | NE     | NW      | SW       | SE      | NE     | NW      | sw     | SE      | NE      | NW      | sw       | SE      | NE       | NW     | SW                                     | SE    | IOIALS                    |
|      | 40N                                                                                     | OZW                                                                                                                                  | 7         | D      |         |          |         |        |         |        |         |         |         |          |         |          |        |                                        |       |                           |
|      |                                                                                         |                                                                                                                                      |           |        |         |          |         |        |         |        |         |         |         |          |         |          |        |                                        |       |                           |
|      |                                                                                         |                                                                                                                                      |           |        |         |          |         |        |         |        |         |         |         |          |         |          |        |                                        |       |                           |
|      |                                                                                         |                                                                                                                                      |           |        |         |          |         |        |         |        |         |         |         |          |         |          |        |                                        |       |                           |
|      |                                                                                         |                                                                                                                                      |           |        |         |          |         |        |         |        |         |         |         |          |         |          |        |                                        |       |                           |
|      | Tota                                                                                    | al num                                                                                                                               | ber of    | acres  | to be   | irriga   | ted:    |        |         |        |         |         |         |          |         |          |        |                                        |       |                           |
|      |                                                                                         | -                                                                                                                                    |           | _      |         |          |         |        |         |        |         | -       |         |          |         |          |        |                                        |       | vater from                |
| 11.  |                                                                                         |                                                                                                                                      |           |        |         |          |         |        |         |        |         |         |         |          |         |          |        |                                        |       |                           |
|      |                                                                                         |                                                                                                                                      |           |        |         |          |         |        |         |        |         |         |         |          |         |          |        |                                        |       | nt to make                |
| 12.  | Descril                                                                                 | oe voui                                                                                                                              | r propo   | sal in | narra   | itive fo | orm. a  | nd pr  | ovide   | additi | onal e  | explan  | ation 1 | for an   | v of th | e iten   | ns abo | ve. At                                 | tach  | additional                |
|      | pages                                                                                   | -                                                                                                                                    |           |        |         |          |         |        |         |        |         |         |         |          | -       |          |        |                                        |       |                           |
|      | Non                                                                                     | ne c                                                                                                                                 | 32        | ىك     | 0 1     | 0 1      | 12      | Acr    | 2 "     | ini    | gal     | tion    |         |          | 3       | -        | 1      |                                        | 1     |                           |
|      | - 101                                                                                   |                                                                                                                                      | ~~~       |        |         |          |         | 1, -,  |         |        | 3-      | 7,0,    | `       |          |         |          |        |                                        |       |                           |
| 10   |                                                                                         |                                                                                                                                      | d for o   |        | tion o  | f o mi   | <b></b> | d anni | isation |        | otor t  |         | acad    | hand     | ioial . | ıse is   | 1 ,    | ,,,,,,,,,,,,,,,,,,,,,,,,,,,,,,,,,,,,,, | minim | um 1 vaarl                |
|      |                                                                                         |                                                                                                                                      |           | •      |         |          |         |        |         |        |         |         |         |          |         |          |        | _                                      |       | <u>um</u> 1 year).        |
|      |                                                                                         |                                                                                                                                      |           |        |         |          |         |        |         |        |         |         |         |          |         |          |        |                                        |       | ed point of<br>to one (1) |
|      |                                                                                         |                                                                                                                                      |           |        |         |          |         |        |         |        |         |         |         |          |         |          |        |                                        |       | ny willful<br>approval.   |
|      |                                                                                         | ~                                                                                                                                    |           |        |         |          |         |        |         |        |         | 1       | The     | not.     | 10      | 30       |        |                                        |       |                           |
| Sign | ature of                                                                                | Applic                                                                                                                               | ant       |        |         |          |         |        |         | •      | Sig     | nature  | of Ap   | plican   | 1       | MA       | 111    | ru                                     |       |                           |
|      | 12                                                                                      | دلاده                                                                                                                                |           | _      | Bas     | Col      | ی د     |        |         |        |         | Sc      | نرکی'   | 77       |         | Ban      | 0 W    | 2                                      |       |                           |
| Prin | Name                                                                                    | (and titl                                                                                                                            | le, if ap | plicab | le)     | X        |         |        |         |        | Pri     | nt Nan  | ne (and | d title, |         |          |        |                                        |       |                           |
|      |                                                                                         |                                                                                                                                      |           |        |         |          |         |        |         |        |         |         |         |          |         |          |        |                                        |       |                           |