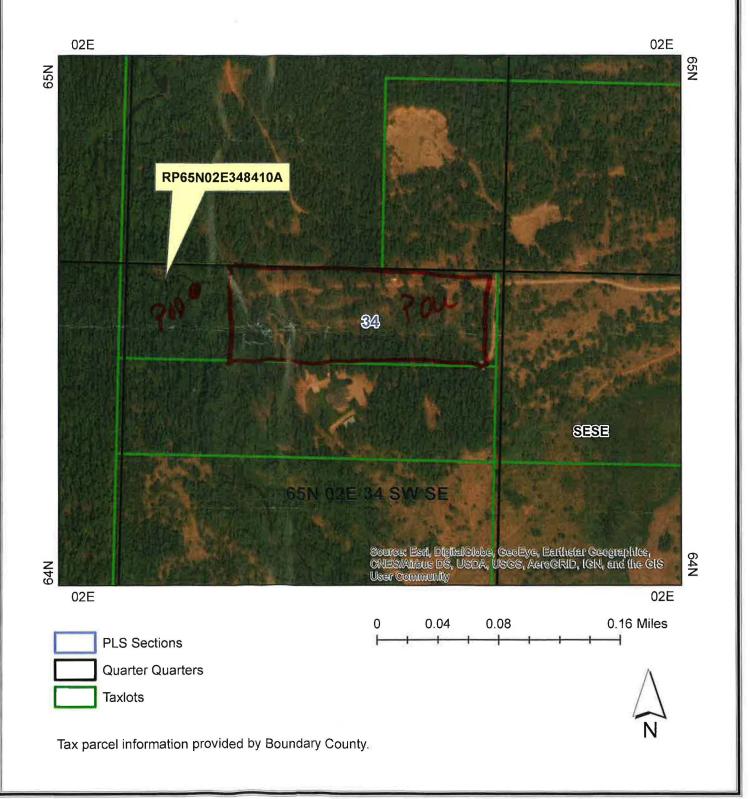

The North Half of the North Half of the Southwest Quarter of the Southeast Quarter of Section 34, Township 65 North, Range 2 East, Boise Meridian, Boundary County, Idaho.

TO HAVE AND TO HOLD the said premises, with their appurtenances unto the said Grantee, heirs and assigns forever. And the said Grantor does hereby covenant to and with the said Grantees, that they are the owners in fee simple of said premises; that they are free from all encumbrances Except: Current Year Taxes, conditions, covenants, restrictions, reservations, easements, rights and rights of way, apparent or of record.