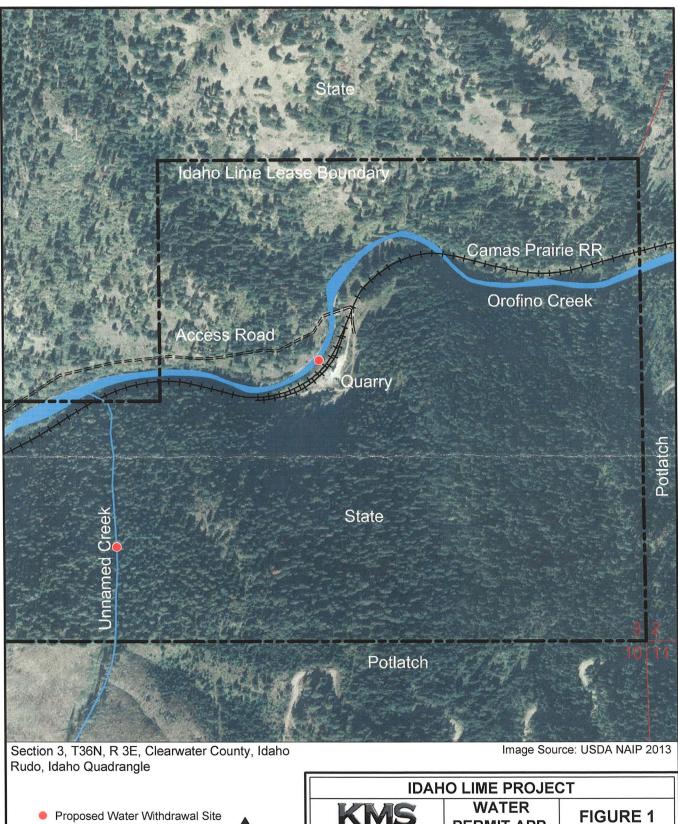

|                               |                             |           |                     |               |         | Date   | =       |                                                                                                                |            |          |        |                       |



DRAWN: Jasper Geographics SCALE: as shown 500 Feet

PERMIT APP.

Rondy's Inc.

PROPOSED TEMPORARY WATER WITHDRAWAL Clearwater County, Idaho

DATE: August 2015

TP-84-27

#### ACTION OF THE DIRECTOR, DEPARTMENT OF WATER RESOURCES

This is to certify that the department has examined this application for temporary approval to use water under the provisions of Section 42-202A, Idaho Code, and has determined that:



A. The application for temporary approval should be denied.

- B. The application for temporary approval should be approved, since
  - 1. The temporary approval can be properly administered.
  - 2. Other water sources are not readily available.
  - 3. The approval is in the public interest.
  - 4. The approval will not injure known public values associated with the water source o