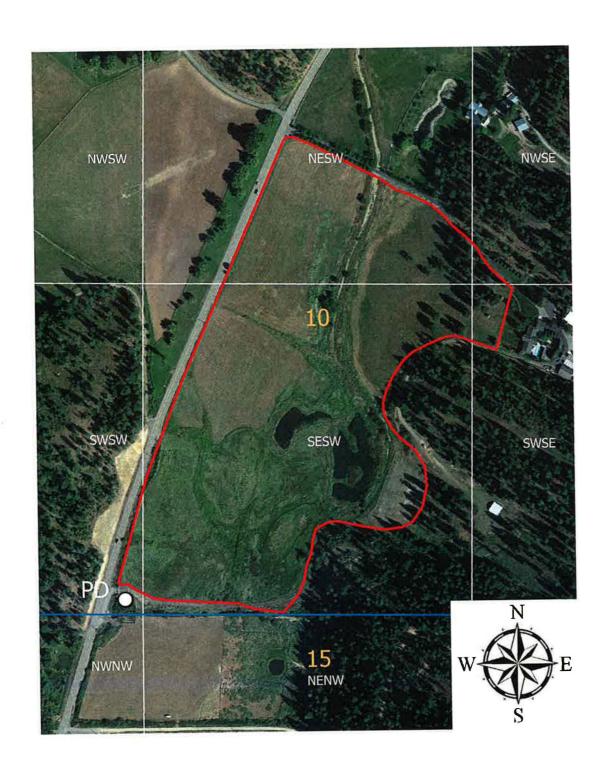

# Damiano Application for Permit T50N 3W Sec 10

#### 95-17975

PHILIP L DAMIANO LESLIE E DAMIANO 8850 E FERNAN LAKE RD **COEUR D ALENE, ID 83814-7782** Point of Diversion SESWSW S10 T50N R03W **KOOTENAI** County Source SPRING Tributary FERNAN CREEK Use: IRRIGATION 04/01 to 10/31 0.85 CFS Total Diversion: 0.85 CFS Date Filed: 07-16-2020 Place Of Use: IRRIGATION T50N R03W S10 NESW, NWSE, SWSW, SWSE, SESW Total Acres: 42.8