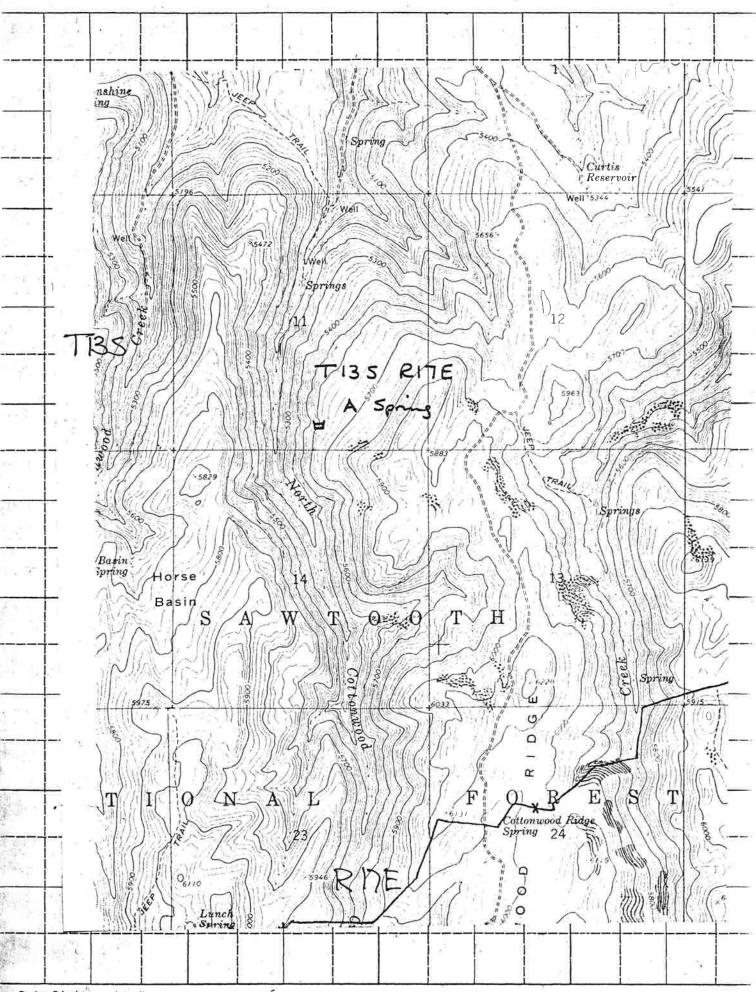

| 1. | Permit No. 47-08029                                                                                                  | Telephone No. 801-625-5360                                                |
|----|----------------------------------------------------------------------------------------------------------------------|---------------------------------------------------------------------------|
| 2. | Name(s) of Permit Holder(s): United States                                                                           | of America - Forest Service                                               |
|    |                                                                                                                      | Ogden, Utah 84401                                                         |
|    | Source of Water:                                                                                                     |                                                                           |
|    | <u></u>                                                                                                              | Date drilled:                                                             |
|    | b. Pump horsepower: Pressure (psi):                                                                                  | Dynamic pumping level (ft.):                                              |
| 5. | Extent of Use:                                                                                                       |                                                                           |
|    | Domestic (No. of households)                                                                                         | Irrigation(No. of acres)                                                  |
|    | Stockwater 300 Cally No. and type of stock)                                                                          | Other Wildle fe                                                           |
|    |                                                                                                                      |                                                                           |
|    | Total rate and/or volume for which proof is submitted                                                                | Installed?YesNo                                                           |
| 8. | Fee Enclosed: \$ 5000 (See License Exam                                                                              | ination Fee Schedule)                                                     |
| 9. | Person to contact to accompany the Department representa                                                             | tive during the field examination:                                        |
|    | Arnold Solis Twin Falls Ranger District, Sawto 2647 Kimberly Road E., To                                             | (208) 737-3200 Telephone No.  No. Toloho 8330/ Address                    |
| 10 | . The above information is my true statement of the extent I relinquish any undeveloped portion of the permit to the | to which the above numbered permit has been developed and state of Idaho. |
| -  | 7/25/91 Quad M Stole  Signature (and title if on                                                                     | Forst Superism behalf of a company or organization)                       |