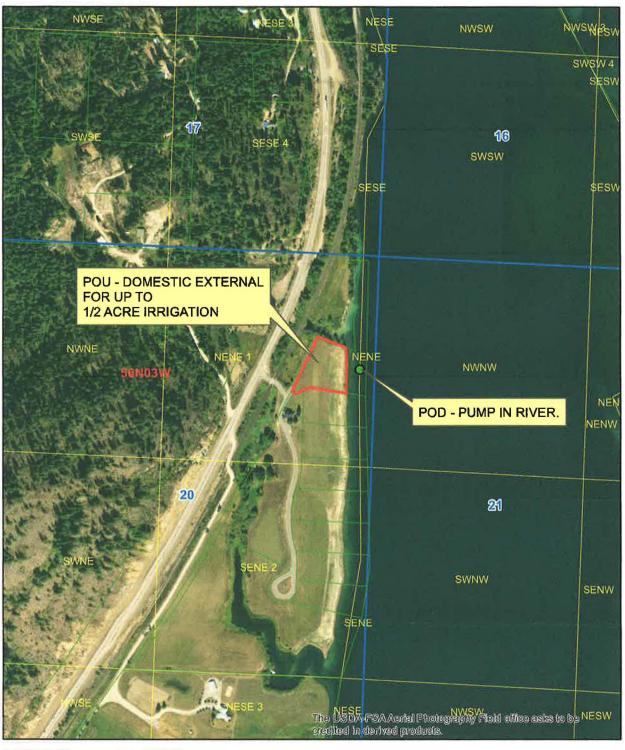

| NA.              | emb     | 8 ~                        |                          |                 | Sig             | ınature           | of Ap          | plican   | nt            |                             |                 |                 |                 |                         |
| Prin | Name                                   | r\\<br>(and titl                       |                                    | rtsc<br>plicab   |                              | 10/              | Kura    |                            |                          |                 | Pri             | nt Nan            | ne (an         | d title, | if app        | licable                     | )               |                 |                 |                         |









Instrument # 961046
Bonner County, Sandpoint, Idaho
07/17/2020 11:09:02 AM No. of Pages: 2
Recorded for: TITLEONE
Michael W. Roseddle Fee: \$15.00
Ex-Officio Recorder Deputy Inlaherty
Index to: WARRANTY DEED



Order Number: 20364644

## **Warranty Deed**

For value received,

Chatham, LLC, a Utah limited liability company

the grantor, does hereby grant, bargain, sell, and convey unto

Dellago, LLC, an Idaho limited liability company

whose current address is 1327 Superior Street #101 Sandpoint, ID 83864

the grantee, the following described premises, in Bonner County, Idaho, to wit:

Lot 9 of West Shore, according to the plat thereof, recorded in Book 8 of Plats, Page 58, as instrument No. 708982, and amended by Affidavit of Scriveners Error recorded August 28, 2006 as Instrument