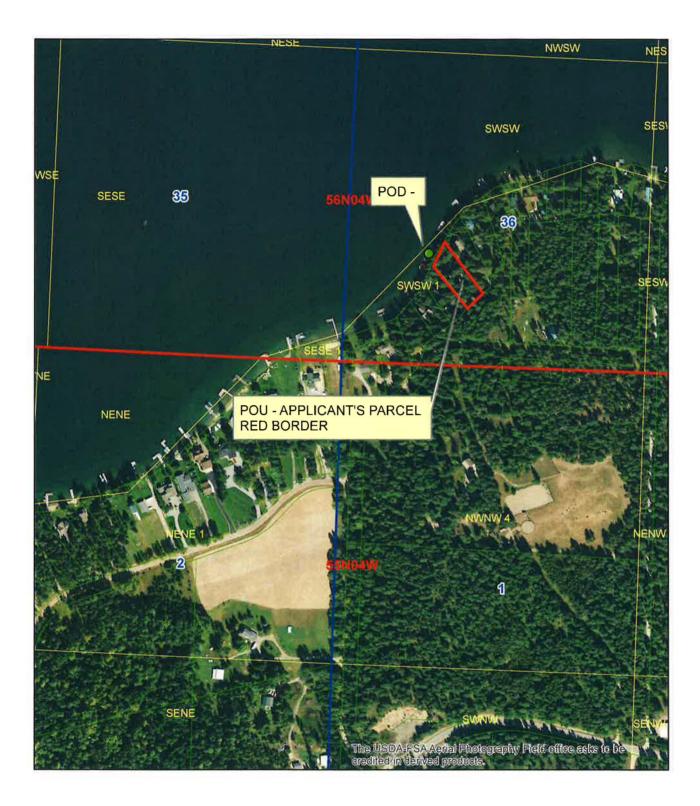

#### 96-9818

**HEMKEN TRUST** 

4419 S PINEGROVE LN

SPOKANE, WA 99223-5059

Point of Diversion L1(SWSW)

S36 T56N R04W

**BONNER County** 

Source PEND OREILLE RIVER

Tributary COLUMBIA RIVER

Use: DOMESTIC

04/01 to 10/31

Total Diversion: 0.04 CFS

Date Filed: 08-07-2020

Place Of Use: DOMESTIC

T56N R04W S36

L1(SWSW)