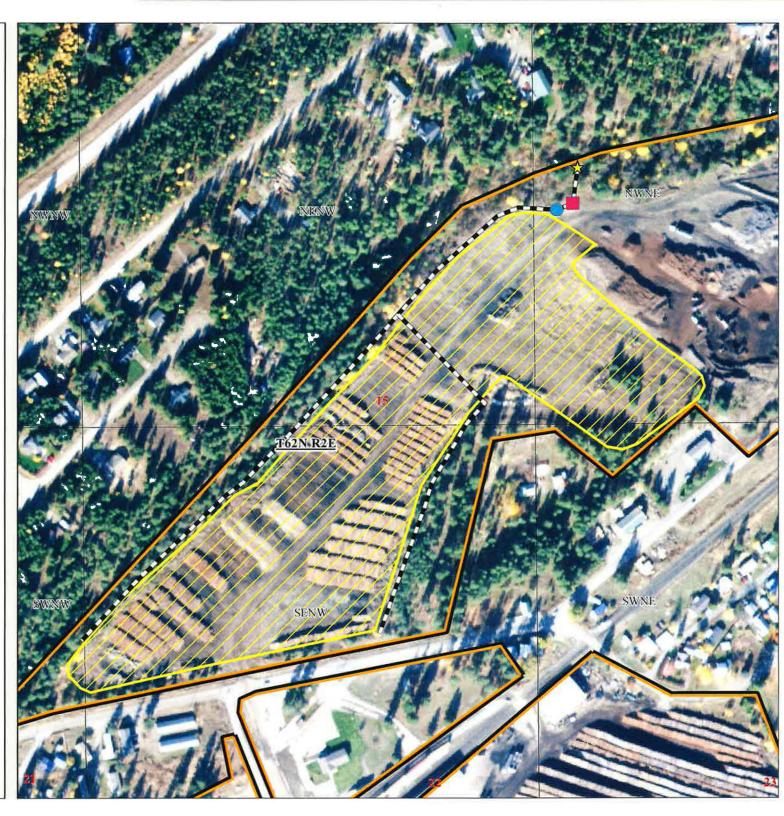

## **Idaho Forest Group LLC**

Boundary County, Idaho

98 4122 Statutory Claim

☆ POD (Spring Box)\*

Cistern & Pump\*

Water Tower\*

Pipelines\*

98 4122 POU\*

\*POD, POU, and other infrastructure based on permit maps and refined based on current aerial imagery and DMS' 1/3/2019 site visit, 1FG property border digitized based on Boundary County Parcel Information System, Property border along south side of railroad tracks was adjusted to reflect property border based on mill activities visible in 2017 aerial imagery.

> Created: 3/2/2020 Aerial Imagery: 10/28/2017 NAIP

NATURAL RESOURCES

0.05

Miles

0.1

This map is for illustrative purposes only and does not guarantee the accuracy of delineated boundaries.