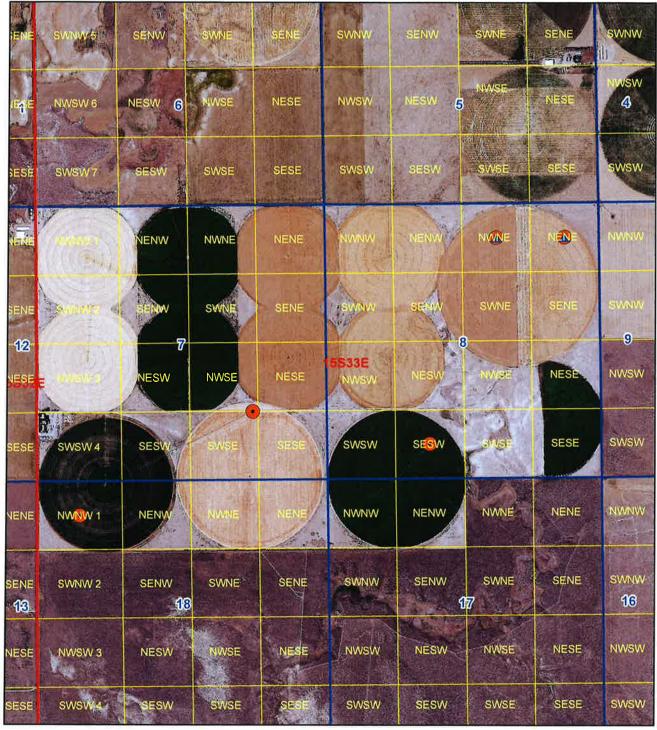

#### LOCATION OF POINT(S) OF DIVERSION

**GROUND WATER** 

NENE

Sec. 8, Twp 15S, Rge 33E,

**ONEIDA** County

**GROUND WATER** 

NWNE

Sec. 8, Twp 15S, Rge 33E,

**ONEIDA County** 

BENEFICIAL USE IRRIGATION **DIVERSION RATE** 4.17 CFS 1085 AF

SEASON OF USE

| Water Right No. | From | To    |
|-----------------|------|-------|
| 17-2028         | 4/1  | 10/15 |
| 17-2045         | 4/1  | 10/15 |
| 17-2030         | 4/1  | 10/15 |
| 17-7007         | 4/1  | 10/15 |

#### RENTERS PLACE OF USE: IRRIGATION

| Twp | Pna | Sec |    | N  | E  |    |          | N        | Ν  | à  |    | SV | V  |    | SE |    |    |    | Totala |
|-----|-----|-----|----|----|----|----|----------|----------|----|----|----|----|----|----|----|----|----|----|--------|
| TWP | Rng | Sec | NE | NW | SW | SE | NE       | NW       | SW | SE | NE | NW | SW | SE | NE | NW | SW | SE | Totals |
| 158 | 33E | 5   |    |    |    |    | 33<br>L3 | 32<br>L4 | 30 | 30 |    |    |    |    |    |    |    |    | 125    |
| 15S | 33E | 6   |    |    |    |    |          | STIP.    |    | À. |    |    |    |    | 30 | 33 | 32 | 30 | 125    |
| 158 | 33E | 9   |    |    |    |    | 30       | 100      | 4  | 30 |    | -  | 9  |    |    |    |    |    | 60     |