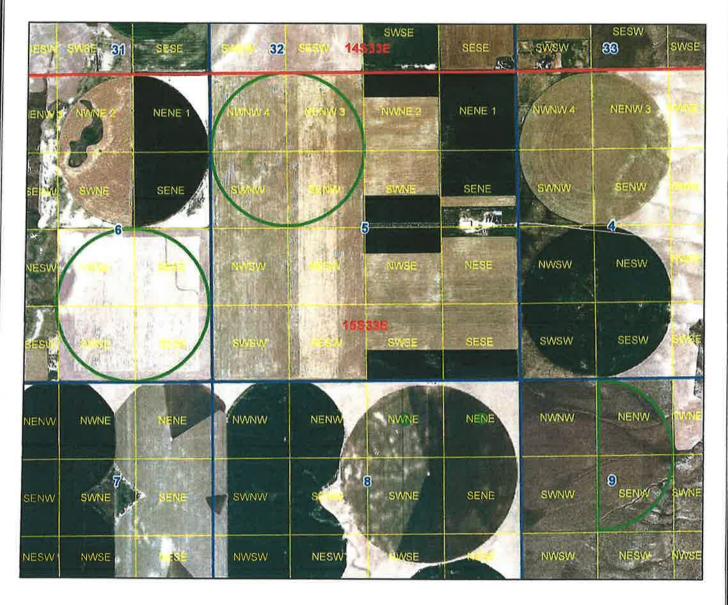

## Idaho Water Resource Board Attachment to Water Supply Bank Rental Agreement No. 452

Effective until December 31, 2020

This map depicts the **irrigation rental place of use** pursuant to the rental agreement and is attached to the agreement solely for illustrative purposes.

#### LOCATION OF POINT(S) OF DIVERSION

**GROUND WATER** 

NENE

Sec. 8, Twp 15S, Rge 33E,

**ONEIDA** County

**GROUND WATER** 

NWNE

Sec. 8, Twp 15S, Rge 33E,

**ONEIDA County** 

BENEFICIAL USE IRRIGATION **DIVERSION RATE** 4.17 CFS 1085 AF

SEASON OF USE

| Water Right No. | From | To    |
|-----------------|------|-------|
| 17-2028         | 4/1  | 10/15 |
| 17-2045         | 4/1  | 10/15 |
| 17-2030         | 4/1  | 10/15 |
| 17-7007         | 4/1  | 10/15 |

#### RENTERS PLACE OF USE: IRRIGATION

| Twp | Pna | Sec |    | N  | E  |    |          | N        | Ν  | à  |    | SV | V  |    | SE |    |    |    | Totala |
|-----|-----|-----|----|----|----|----|----------|----------|----|----|----|----|----|----|----|----|----|----|--------|
| TWP | Rng | Sec | NE | NW | SW | SE | NE       | NW       | SW | SE | NE | NW | SW | SE | NE | NW | SW | SE | Totals |
| 158 | 33E | 5   |    |    |    |    | 33<br>L3 | 32<br>L4 | 30 | 30 |    |    |    |    |    |    |    |    | 125    |
| 15S | 33E | 6   |    |    |    |    |          | STIP.    |    | À. |    |    |    |    | 30 | 33 | 32 | 30 | 125    |
| 158 | 33E | 9   |    |    |    |    | 30       | 100      | 4  | 30 |    | -  | 9  |    |    |    |    |    | 60     |

Total Acres: 310