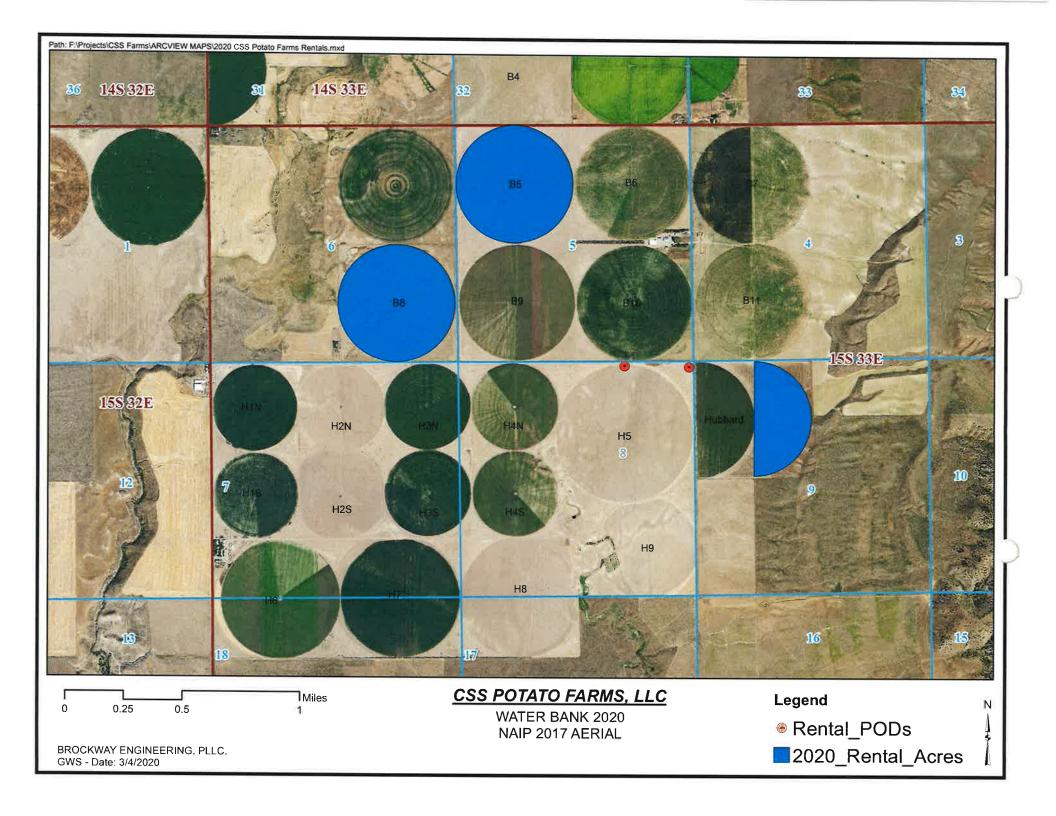

## Idaho Water Resource Board Attachment to Water Supply Bank Rental Agreement No. 452

Effective until December 31, 2020

This map depicts the **irrigation rental place of use** pursuant to the rental agreement and is attached to the agreement solely for illustrative purposes.