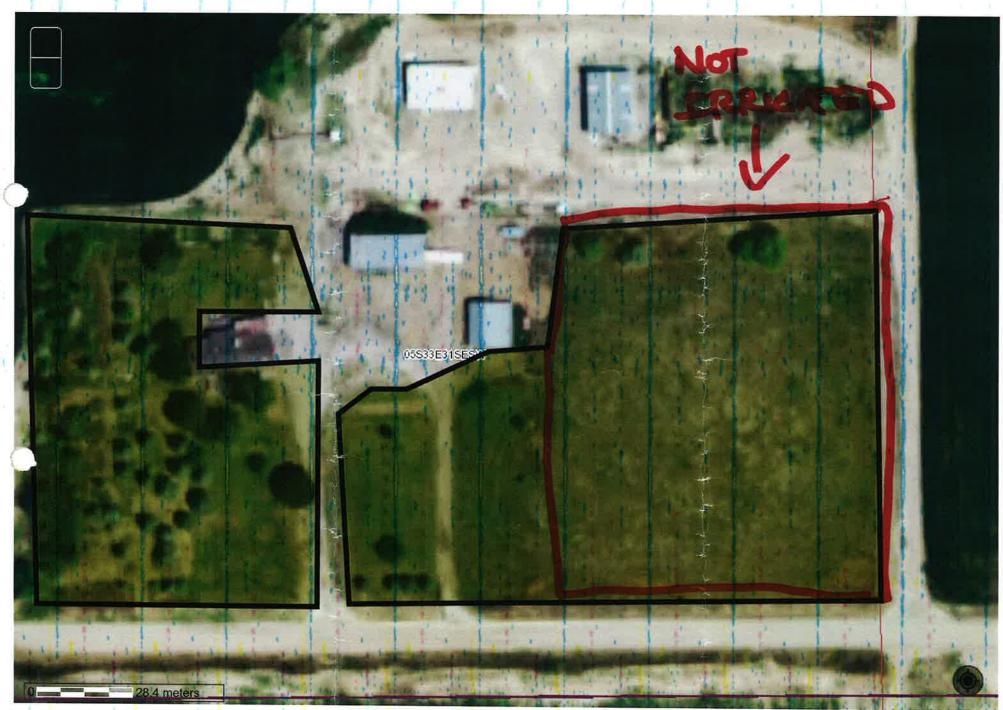

# Idaho Water Resource Board Water Supply Bank Lease Contract No. 1181

29-13940 Effective until December 31, 2024

This map depicts the **place of use to be idled** pursuant to the lease contract and is attached to the contract solely for illustrative purposes.

#### PLACES OF USE TO BE IDLED UNDER THIS LEASE: IRRIGATION

| Twp | Png | na   Soo | ng Sec NE |    |    | NW |    |    | SW |    |    | SE |    |     | Totals |    |    |    |        |
|-----|-----|----------|-----------|----|----|----|----|----|----|----|----|----|----|-----|--------|----|----|----|--------|
| TWP | Rng | Sec      | NE        | NW | SW | SE | NE | NW | SW | SE | NE | NW | SW | SE  | NE     | NW | SW | SE | Totals |
| 05S | 33E | 31       |           |    |    |    |    |    |    |    |    |    |    | 3.0 |        |    |    |    | 3.0    |

Total Acres: 3.0