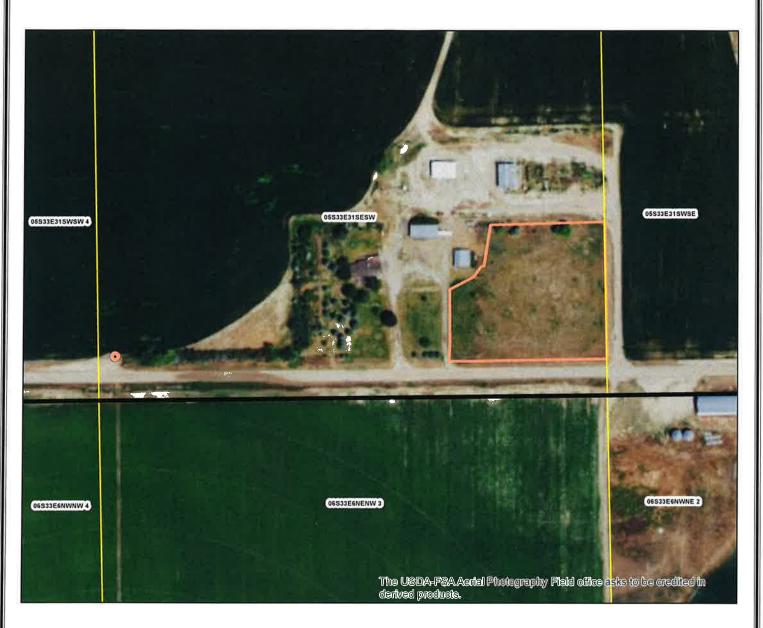

# Idaho Water Resource Board Water Supply Bank Lease Contract No. 1181

29-13940 Effective until December 31, 2024

This map depicts the **place of use to be idled** pursuant to the lease contract and is attached to the contract solely for illustrative purposes.

#### Source and Location of Point(s) of Diversion for Water Right No(s): 29-13940

GROUND WATER SWSESW Sec. 31 Twp 05S Rge 33E POWER County

|             |                | Seas     | on of | Use     | Diversion     | Volume<br>(AF) |  |
|-------------|----------------|----------|-------|---------|---------------|----------------|--|
| Water Right | Beneficial Use | From     |       | То      | Rate<br>(CFS) |                |  |
| 29-13940    | IRRIGATION     | 04/01    | to    | 11/01   | 0.05 cfs      | 12.0 AF        |  |
|             |                | <u> </u> |       | Totals: | 0.05 cfs      | 12.0 AF        |  |

#### PLACES OF USE TO BE IDLED UNDER THIS LEASE: IRRIGATION

| Twp | Png | na   Soo | ng Sec NE |    |    | NW |    |    | SW |    |    | SE |    |     | Totals |    |    |    |        |
|-----|-----|----------|-----------|----|----|----|----|----|----|----|----|----|----|-----|--------|----|----|----|--------|
| TWP | Rng | Sec      | NE        | NW | SW | SE | NE | NW | SW | SE | NE | NW | SW | SE  | NE     | NW | SW | SE | Totals |
| 05S | 33E | 31       |           |    |    |    |    |    |    |    |    |    |    | 3.0 |        |    |    |    | 3.0    |