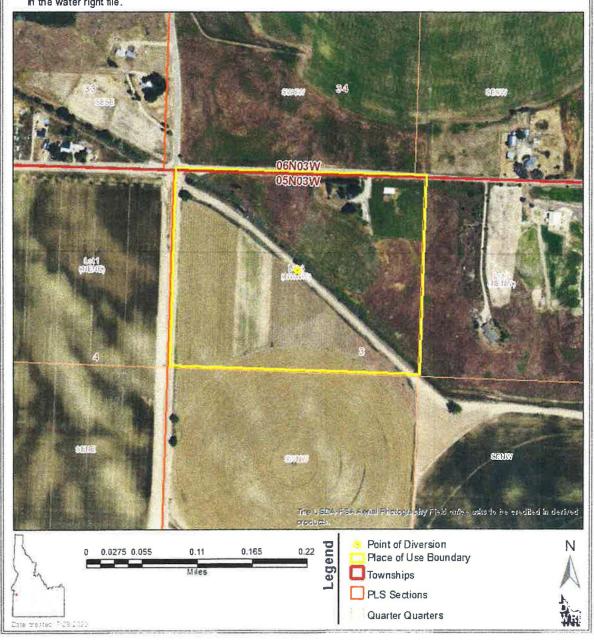

#### IRRIGATION

The map depicts the place of use for the water use listed above and point(s) of diversion of this right as currently derived from interpretations of the paper records and is used solely for illustrative purposes. Discrepancies between the computer representation and the permanent document file will be resolved in favor of the actual water right documents in the water right file.

### Source and Point(s) of Diversion

**GROUND WATER** 

L4(NWNW)

Sec. 3, Twp 05N, Rge 03W, CANYON County

### Place Of Use

IRRIGATION within CANYON County

|     |     | 100 |    |    |    |    | -  |     |    |    |    |    |    |    | _  |    |    |    | 4      |
|-----|-----|-----|----|----|----|----|----|-----|----|----|----|----|----|----|----|----|----|----|--------|
|     |     | NE  |    |    | NW |    |    | SW  |    |    | SE |    |    |    |    |    |    |    |        |
| Twp | Rng | Sec | NE | NW | SW | SE | NE | NW  | SW | SE | NE | NW | SW | SE | NE | NW | SW | SE | Totals |
| 05N | 03W | 3   |    |    |    |    |    | 6.8 |    |    |    |    |    |    |    |    |    |    | 6.8    |
|     |     |     |    |    |    |    |    | L4  |    |    |    |    |    |    |    |    |    |    |        |