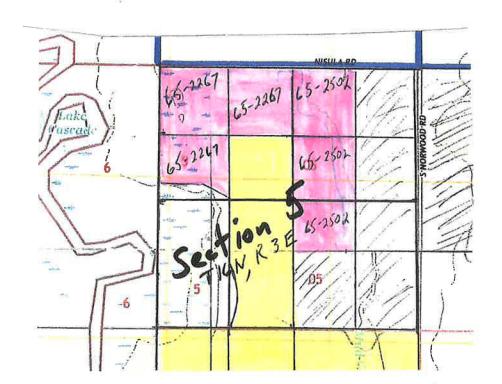

|                                                                                                       | Water Right/Claim No.                                                                                                                                                                                                                                                                                                                                                                                                                                                                                                                                                                                                                                                                                                                                                                                                              | Split?                                                                   | Water Right/Claim No. | Split? | Water Right/Claim No. | Split? |  |  |
|-------------------------------------------------------------------------------------------------------|------------------------------------------------------------------------------------------------------------------------------------------------------------------------------------------------------------------------------------------------------------------------------------------------------------------------------------------------------------------------------------------------------------------------------------------------------------------------------------------------------------------------------------------------------------------------------------------------------------------------------------------------------------------------------------------------------------------------------------------------------------------------------------------------------------------------------------|--------------------------------------------------------------------------|-----------------------|--------|-----------------------|--------|--|--|
|                                                                                                       | 65-2267                                                                                                                                                                                                                                                                                                                                                                                                                                                                                                                                                                                                                                                                                                                                                                                                                            | Yes 🗆                                                                    |                       | Yes 🗆  |                       | Yes 🗌  |  |  |
|                                                                                                       | 65-2202                                                                                                                                                                                                                                                                                                                                                                                                                                                                                                                                                                                                                                                                                                                                                                                                                            | Yes 🗷                                                                    |                       | Yes 🗆  | 302                   | Yes 🗆  |  |  |
|                                                                                                       | should be 2502                                                                                                                                                                                                                                                                                                                                                                                                                                                                                                                                                                                                                                                                                                                                                                                                                     | Yes 🔀                                                                    |                       | Yes 🗌  |                       | Yes 🗌  |  |  |
| 5                                                                                                     | plitinto                                                                                                                                                                                                                                                                                                                                                                                                                                                                                                                                                                                                                                                                                                                                                                                                                           | Yes 🗆                                                                    |                       | Yes 🗌  |                       | Yes 🗌  |  |  |
|                                                                                                       | 45-2502 + 45-2:                                                                                                                                                                                                                                                                                                                                                                                                                                                                                                                                                                                                                                                                                                                                                                                                                    | 3979 4D                                                                  |                       | Yes 🗌  |                       | Yes 🗀  |  |  |
| 2.                                                                                                    | Previous Owner's Name:                                                                                                                                                                                                                                                                                                                                                                                                                                                                                                                                                                                                                                                                                                                                                                                                             | S'COTT and Ky/ic G12688CCTY  Name of current water right holder/claimant |                       |        |                       |        |  |  |
| 3.                                                                                                    | New Owner(s)/Claimant(s):                                                                                                                                                                                                                                                                                                                                                                                                                                                                                                                                                                                                                                                                                                                                                                                                          |                                                                          |                       |        |                       |        |  |  |
|                                                                                                       | If the water rights and/or adjudication claims were split, how did the division occur?  ☐ The water rights or claims were divided as specifically identified in a deed, contract, or other conveyance document.  ☐ The water rights or claims were divided proportionately based on the portion of their place(s) of use acquired by the new owner.                                                                                                                                                                                                                                                                                                                                                                                                                                                                                |                                                                          |                       |        |                       |        |  |  |
| 5.                                                                                                    | Date you acquired the water rights and/or claims listed above: March 15 2019.                                                                                                                                                                                                                                                                                                                                                                                                                                                                                                                                                                                                                                                                                                                                                      |                                                                          |                       |        |                       |        |  |  |
| 6.                                                                                                    | <ul> <li>This form must be signed and submitted with the following REQUIRED items:</li> <li>A copy of the conveyance document — warranty deed, quitclaim deed, court decree, contract of sale, etc. The conveyance document must include a legal description of the property or description of the water right(s) if no land is conveyed.</li> <li>Plat map, survey map or aerial photograph which clearly shows the place of use and point of diversion for each water right and/or claim listed above (if necessary to clarify division of water rights or complex property descriptions).</li> <li>Filing fee (see instructions for further explanation):</li> <li>\$25 per undivided water right.</li> <li>\$100 per split water right.</li> <li>\$100 per split water right.</li> <li>\$100 per split water right.</li> </ul> |                                                                          |                       |        |                       |        |  |  |
| 7.                                                                                                    | Signature: Signature of new or                                                                                                                                                                                                                                                                                                                                                                                                                                                                                                                                                                                                                                                                                                                                                                                                     | Les con-<br>wner/claimant                                                | Title, if applic      | able   | Date Date             | 20     |  |  |
|                                                                                                       | Signature of new or                                                                                                                                                                                                                                                                                                                                                                                                                                                                                                                                                                                                                                                                                                                                                                                                                | wner/claimant                                                            | Title, if applic      | able   | Date                  |        |  |  |
| For IDWR Office Use Only:  Receipted by Ku Date 7-14-2020 Receipt No. C109 026 Receipt Amt. \$ 125.50 |                                                                                                                                                                                                                                                                                                                                                                                                                                                                                                                                                                                                                                                                                                                                                                                                                                    |                                                                          |                       |        |                       |        |  |  |
|                                                                                                       | Receipted by                                                                                                                                                                                                                                                                                                                                                                                                                                                                                                                                                                                                                                                                                                                                                                                                                       |                                                                          |                       | 8-17-  |                       | 123.2  |  |  |
| Forn                                                                                                  | Approved by                                                                                                                                                                                                                                                                                                                                                                                                                                                                                                                                                                                                                                                                                                                                                                                                                        | Processed by                                                             | Date Date             | 0110   |                       |        |  |  |

whose current address is: 6217 Hill Ave. Whittier, CA 90601

the grantee(s), the following described premises, in Valley County, Idaho, TO WIT:

Government Lots 2, 3 and 4; South West Northeast Quarter; North West Southeast Quarter; Southwest Quarter Northwest Quarter, Section 5 Township 16 North, Range 3 East, Boise Meridian, Valley County, Idaho.

SAVE and EXCEPT that portion of the Southwest Quarter Northwest Quarter, Section 5, Township 16 North, Range 3 East, Boise Meridian, Valley County, Idaho and more particularly described as follows:

The South Half Southwest Quarter Southwest Quarter Northwest Quarter; Southwest Quarter Southeast Quarter Southwest Quarter Northwest Quarter and that portion of the Southeast Quarter Southeast Quarter Southwest Quarter Northwest Quarter lying Southwesterly of the diagonal line extended from the Northwest corner there of to the Southeast corner thereof.