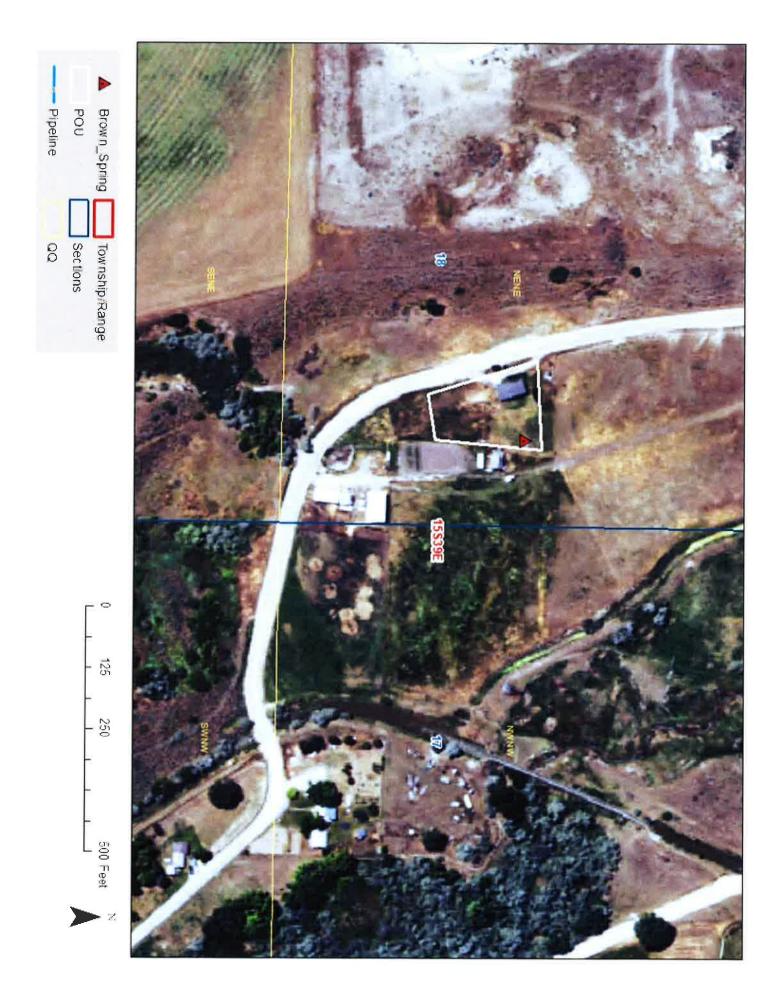

### 1. LOCATION OF POINT(S) OF DIVERSION:

SPRING SE¼ NE¼ NE¼, Sec. 18, Twp 15S, Rge 39E, B.M. FRANKLIN County

Method of Determination: Site Visit and GPS

### PLACE OF USE: DOMESTIC

| Twp Rng   |     | a Soc | vp Rng Sec |    |    | IE |    |    | N  | N  |    |    | S  | N  |    |    | S  | E | ~ | Totals |
|-----------|-----|-------|------------|----|----|----|----|----|----|----|----|----|----|----|----|----|----|---|---|--------|
| I wp King | Sec | NE    | NW         | SW | SE | NE | NW | SW | SE | NE | NW | SW | SE | NE | NW | SW | SE |   |   |        |
| 15S       | 39E | 18    | Х          |    |    |    |    |    |    |    |    |    |    |    |    |    |    |   |   |        |

#### Permit No 13-7968

- Delivery System Diagram Attached (required). Indicate all major components and distances between components. X Indicate weir size/pipe as applicable.
- Map Attached Showing Location(s) of point(s) of diversion and place(s) of use (required). Scale must be 1:24,000 or greater.
- \_ X Aerial Photo Attached (required for irrigation of 10+ acres).
- X Photo of Diversion and System Attached