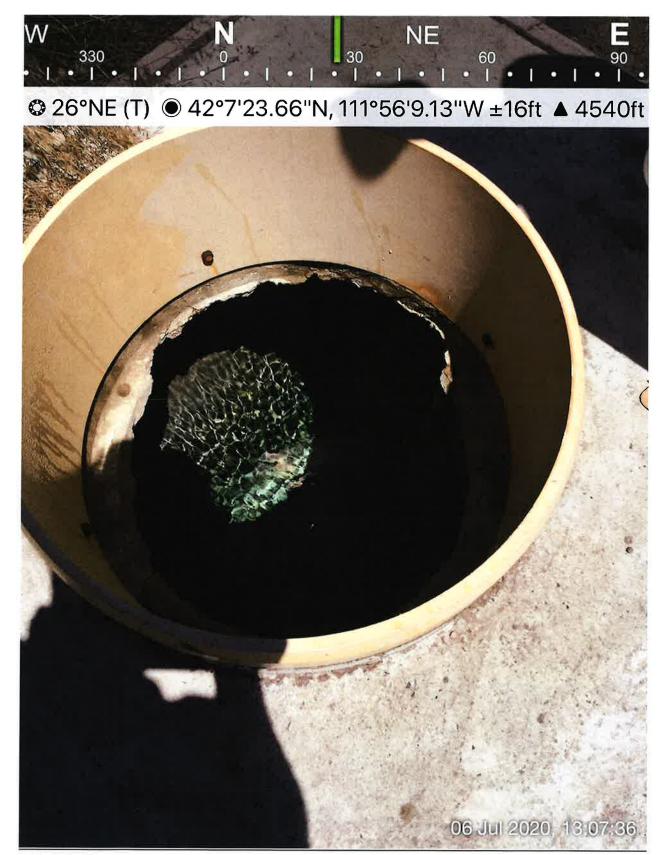

#### Permit No 13-7968

- Delivery System Diagram Attached (required). Indicate all major components and distances between components. X Indicate weir size/pipe as applicable.
- Map Attached Showing Location(s) of point(s) of diversion and place(s) of use (required). Scale must be 1:24,000 or greater.
- \_ X Aerial Photo Attached (required for irrigation of 10+ acres).
- X Photo of Diversion and System Attached

# G. NARRATIVE/REMARKS/COMMENTS

Blake Jordan and I performed a beneficial use field exam on July 6, 2020. The spring has been developed using a spring box and supplies one residence for domestic use and 1/2 acre for lawn and garden. The ownership of the property has changed. The current owner is Shannon Lusk. Shannon was in accompanied the exam and she wishes to change ownership of the water right after licensing is complete.

Spring Box

Permit No 13-7968

Inside Spring Box

Domestic POU