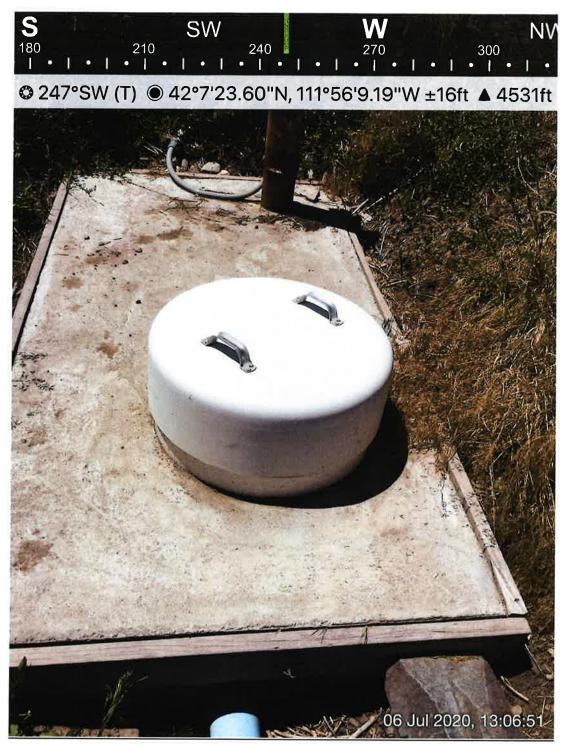

#### Permit No 13-7968

- Delivery System Diagram Attached (required). Indicate all major components and distances between components. X Indicate weir size/pipe as applicable.
- Map Attached Showing Location(s) of point(s) of diversion and place(s) of use (required). Scale must be 1:24,000 or greater.
- \_ X Aerial Photo Attached (required for irrigation of 10+ acres).
- X Photo of Diversion and System Attached

# G. NARRATIVE/REMARKS/COMMENTS

Blake Jordan and I performed a beneficial use field exam on July 6, 2020. The spring has been developed using a spring box and supplies one residence for domestic use and 1/2 acre for lawn and garden. The ownership of the property has changed. The current owner is Shannon Lusk. Shannon was in accompanied the exam and she wishes to change ownership of the water right after licensing is complete.

Spring Box

Permit No 13-7968

Inside Spring Box

Domestic POU