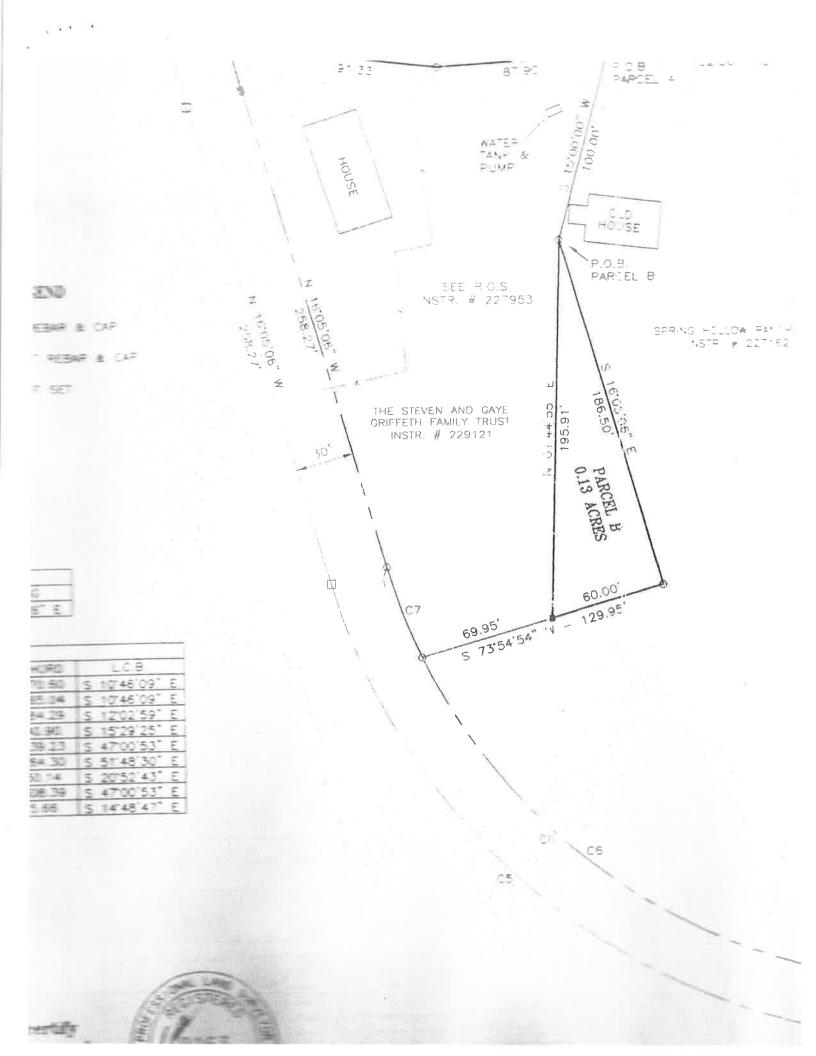

## **EXHIBIT A**

A parcel of land located in the Northeast quarter of the Northeast quarter of Section 18, Township 15 South, Range 39 East, Boise Meridian, Franklin County, Idaho, and more particularly described as follows:

Commencing at the Northeast corner of said Section 18, from which the East quarter corner of Section 18 bears South 00° 12′ 48″ East;

Thence South 00° 12' 48" East 833.02 feet along the East boundary of Section 18; Thence West 331.40 feet to a 5/8" rebar and cap labeled "Allen Land Surveying, PLS 9163"

at the intersection of a fence line and the East right of way line of the County Road, the Point of Beginning;

Thence South 49° 39' 26" East 27.49 feet along said fence line to a 5/8" rebar and cap;

Thence South 83° 28' 23" East 91.33 feet along said fence line to a 5/8" rebar and cap;

Thence North 86° 22' 30" East 87.90 feet along said fence line to a 5/8" rebar and cap;

Thence South 15° 00' 00" West 100.00 feet to a 5/8" rebar and cap;

Thence South 16° 05' 06" East 186.50 feet to a 5/8" rebar and cap;

Thence South 73° 54′ 54″ West 129.95 feet to a 5/8″ rebar and cap at the East right of way line of the County Road, said point being on a 300.00 foot radius non-tangent curve concave to the Northeast, whose center bears North 64° 19′ 40″ East;

Thence northwesterly along said curve (right of way line) through a central angle of 09° 35′ 14″ a distance of 50.20 feet to the point of tangency (chord = North 20° 52′ 43″ West 50.14 feet); thence North 16° 05′ 06″ West 258.27 feet along said right of way line to the beginning of a 1970.00 foot radius curve concave to the Northeast;

Thence Northwesterly along said curve (right of way line) through a central angle of 01° 11′ 22″ a distance of 40.90 feet to the Point of Beginning (chord = North 15° 29′ 25″ West 40.90 feet).

#### ALSO,

A parcel of land located in the Northeast quarter of the Northeast quarter of Section 18, Township 15 South, Range 39 East, Boise Meridian, Franklin County, Idaho, and more particularly described as follows:

Commencing at the Northeast corner of said Section 18, from which the East quarter corner of Section 18 bears South 00° 12′ 48″ East;

Thence South 00° 12' 48" East 855.64 feet along the East boundary of Section 18;

Thence West 132.06 feet to a 5/8" rebar and cap labeled "A.L.S., PLS 9163" at the Northeast corner of the parcel of land depicted and described on Record of Survey instrument number 227953, the Point of Beginning;

Thence North 28.10 feet to a 5/8" rebar and cap;

Thence West 200.87 feet to a 5/8" rebar and cap at the East right of way line of the County Road, said point being on a 1970.00 foot radius non-tangent curve concave to the Northeast, whose center bears North 75° 16' 09" East;

Thence Southeasterly along said curve (right of way line) through a central angle of 00° 09' 53" a distance of 5.66 feet to a 5/8" rebar and cap at the Northwest corner of said parcel (chord = South 14° 48' 47" East 5.66 feet);

Thence along the North boundary line of said parcel the following three (3) courses:

Thence South 49° 39' 26" East 27.49 feet to a 5/8" rebar and cap;

Thence South 83° 28' 23" East 91.33 feet to a 5/8" rebar and cap;

Thence North 86° 22' 30" East 87.90 feet to the Point of Beginning.

2737474-4

Date: 02/21/2018

Warranty Deed - continued

File No.: 669776-PR (cb)

### **EXCEPTING THEREFROM:**

A parcel of land located in the Northeast quarter of the Northeast quarter of Section 18, Township 15 South, Range 39 East, Boise Meridian, Franklin County, Idaho, and more particularly described as follows:

Commencing at the Northeast corner of said Section 18, from which the East quarter corner of Section 18 bears South 00° 12′ 48″ East;

Thence South 00° 12′ 48″ East 855.64 feet along the East boundary of Section 18; Thence West 132.06 feet to a 5/8″ rebar and cap labeled "A.L.S., PLS 9163" at the Northeast corner of the parcel of land depicted and described on Record of Survey instrument number 227953;

Thence South 15° 00' 00' West 100.00 feet along the East boundary line of said parcel to a 5/8" rebar and cap, the Point of Beginning;

Thence South 16° 05′ 06" East 186.50 feet along the East boundary line of said parcel to a 5/8" rebar and cap at the Southeast corner of said parcel;

Thence South 73° 54′ 54″ West 60.00 feet along the South boundary line of said parcel to a 5/8″ rebar and cap;

Thence North 01° 44′ 55" East 195.91 feet to the Point of Beginning.

MATER TANK & FUME HOUSE P.O.B. PARIEL B SEE RO.S. NSTR. # 227953 N 15:05:06" W END EBAR & DAR SPRING HOLLOW RANGE INSTR # 227152 PERAP & GAP THE STEVEN AND GAYE GRIFFETH FAMILY TRUST INSTR. # 229121 01 44 00 195.91 PARCEL B 60.00 S 73'54'54" V 129.95 -080 0.60 5.04 4.29 0.90 19.23 14.30 0.14 L.C.B. S 10'46'09" E S 10'46'09" E S 12'02'59" S 15'29'25" E \$ 47'00'53" 5 51'48'30" S 20'52'43" **18** 39 5 47'00'53" 14'48'47" 5 66