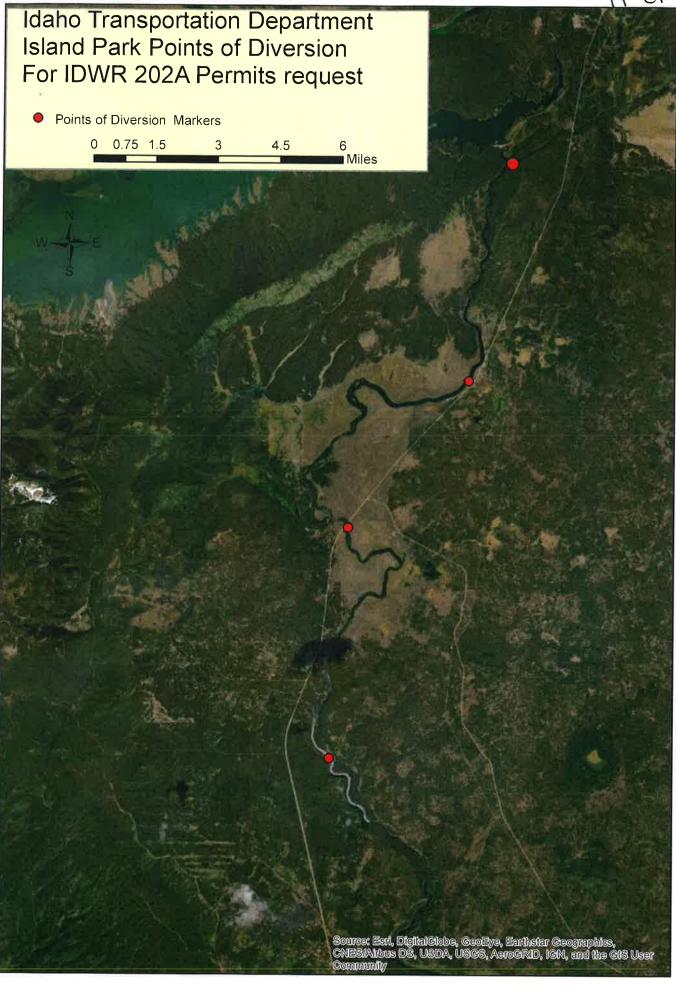

| Name o                                                                                                                                                                                                                                                                                                                                                                                                                                                                                                                                                                                                                                                                                                                                                                                                                                                                                                                                                                                                                               | Name of applicant Idaho Transportation Department, District Six Phone (208) 705-6617 |            |              |        |         |                       |                  |                      |                |            |        |        |         |                     |        |                     |       |        |                         |  |  |
|--------------------------------------------------------------------------------------------------------------------------------------------------------------------------------------------------------------------------------------------------------------------------------------------------------------------------------------------------------------------------------------------------------------------------------------------------------------------------------------------------------------------------------------------------------------------------------------------------------------------------------------------------------------------------------------------------------------------------------------------------------------------------------------------------------------------------------------------------------------------------------------------------------------------------------------------------------------------------------------------------------------------------------------|--------------------------------------------------------------------------------------|------------|--------------|--------|---------|-----------------------|------------------|----------------------|----------------|------------|--------|--------|---------|---------------------|--------|---------------------|-------|--------|-------------------------|--|--|
| Mailing address 206 North Yellowstone Highway                                                                                                                                                                                                                                                                                                                                                                                                                                                                                                                                                                                                                                                                                                                                                                                                                                                                                                                                                                                        |                                                                                      |            |              |        |         |                       |                  |                      |                | City Rigby |        |        |         |                     |        |                     |       |        |                         |  |  |
| State Idaho Zip 83442                                                                                                                                                                                                                                                                                                                                                                                                                                                                                                                                                                                                                                                                                                                                                                                                                                                                                                                                                                                                                |                                                                                      |            |              |        |         |                       |                  |                      |                |            |        |        |         |                     |        |                     |       |        |                         |  |  |
| 1. Source of water Henrys Fork tributary to Snake River                                                                                                                                                                                                                                                                                                                                                                                                                                                                                                                                                                                                                                                                                                                                                                                                                                                                                                                                                                              |                                                                                      |            |              |        |         |                       |                  |                      |                |            |        |        |         |                     |        |                     |       |        |                         |  |  |
| 2. Loca                                                                                                                                                                                                                                                                                                                                                                                                                                                                                                                                                                                                                                                                                                                                                                                                                                                                                                                                                                                                                              | ition of                                                                             | point(s)   | of div       | ersior | ı. If n | nore tha              | n two,           | attac                | h a <u>Poi</u> | nt of D    | iversi | on/Pla | ce of l | Jse Su              | pplem  | ent. 🛚              |       |        |                         |  |  |
| TWP                                                                                                                                                                                                                                                                                                                                                                                                                                                                                                                                                                                                                                                                                                                                                                                                                                                                                                                                                                                                                                  | RGE                                                                                  | SEC        | GOVT 1/4 1/4 |        | 1/4     | 1/4 1/4               |                  | County               |                |            | Source |        |         |                     |        | Local name or tag # |       |        |                         |  |  |
| 12N                                                                                                                                                                                                                                                                                                                                                                                                                                                                                                                                                                                                                                                                                                                                                                                                                                                                                                                                                                                                                                  | 42E                                                                                  | 36         |              | NE SW  |         |                       | FREMONT          |                      |                |            | Н      | ENRY   | /S FO   | RK                  |        | US20, MP379         |       |        |                         |  |  |
| 13N                                                                                                                                                                                                                                                                                                                                                                                                                                                                                                                                                                                                                                                                                                                                                                                                                                                                                                                                                                                                                                  | 43E                                                                                  |            |              | SE NW  |         |                       |                  | FREMONT BUFFAL       |                |            |        |        | .0 RI   | D RIVER US20, MP387 |        |                     |       |        |                         |  |  |
| 3. Location of place of use. If more rows are needed, attach a Point of Diversion/Place of Use Supplement.                                                                                                                                                                                                                                                                                                                                                                                                                                                                                                                                                                                                                                                                                                                                                                                                                                                                                                                           |                                                                                      |            |              |        |         |                       |                  |                      |                |            |        |        |         |                     |        |                     |       |        |                         |  |  |
| TWP                                                                                                                                                                                                                                                                                                                                                                                                                                                                                                                                                                                                                                                                                                                                                                                                                                                                                                                                                                                                                                  | RGE                                                                                  | SEC        |              | N      | E       |                       |                  | N                    | NW             |            |        | SW     |         |                     |        | SE                  |       |        | Totals                  |  |  |
|                                                                                                                                                                                                                                                                                                                                                                                                                                                                                                                                                                                                                                                                                                                                                                                                                                                                                                                                                                                                                                      |                                                                                      |            | NE           | NW     | SW      | SE                    | NE               | NW                   | SW             | SE         | NE     | NW     | SW      | SE                  | NE     | NW                  | sw    | SE     | Totals                  |  |  |
| 12N<br>12N                                                                                                                                                                                                                                                                                                                                                                                                                                                                                                                                                                                                                                                                                                                                                                                                                                                                                                                                                                                                                           | 43E<br>43E                                                                           | 2          | Х            | X      |         |                       |                  |                      |                |            | ~      |        |         | V                   | X      | V                   |       |        |                         |  |  |
| IZIN                                                                                                                                                                                                                                                                                                                                                                                                                                                                                                                                                                                                                                                                                                                                                                                                                                                                                                                                                                                                                                 | 43E                                                                                  |            |              |        | l:      | 1:                    |                  |                      |                |            | X      |        |         | X                   |        | Х                   |       |        |                         |  |  |
| a. ☐ Prevention of flood damage ☐ Ground water recharge ☐ Ground water or surface water remediation ☐ Other (Limited to a diverted volume of 5 acre-feet.) Describe: ☐ GEOTECHNICAL DRILLING FOR MATERIALS  b. Attach a detailed description of how the proposal will accomplish the intended objective, such as prevention of flood damage.  5. Amount of water. Complete all three:  a. Maximum rate of diversion: ☐ Cfs; or 100 ☐ gpm.  b. Maximum daily volume: ☐ AF; or 5000 ☐ gallons.  c. Maximum volume over the duration of the request: ☐ AF; or 80000 ☐ gallons.  6. Duration of diversion: from August 16 ☐ (month-day) to September 15 ☐ (month-day).  7. Describe proposed diverting works: Water Pump Equiped Water-Tender truck  8. a. Who owns the property at the requested point of diversion? Varied, ITD, USFS, ID department of recreation  b. Who owns the facilities that will convey water to the place of use? Idaho Transportation Department  c. Who owns the land to be irrigated or place of use? USFS |                                                                                      |            |              |        |         |                       |                  |                      |                |            |        |        |         |                     |        |                     |       |        |                         |  |  |
|                                                                                                                                                                                                                                                                                                                                                                                                                                                                                                                                                                                                                                                                                                                                                                                                                                                                                                                                                                                                                                      | tach wri                                                                             | itten evi  | dence        | of the | arra    | ngemen                | t. Ph            | one a                | and em         | nail Co    | rresp  | onder  | ice wi  | th Liz              | Davy   | USFS                | 3 & M | ark El | access and<br>liot IDPR |  |  |
| use and                                                                                                                                                                                                                                                                                                                                                                                                                                                                                                                                                                                                                                                                                                                                                                                                                                                                                                                                                                                                                              | is not ii                                                                            | itended    | to be        | come   | an es   | risk of t<br>stablish | the div<br>ed wa | ter ri               | ght.           |            |        |        | der th  | iis app             | roval. | I cer               |       |        | temporary               |  |  |
| Shawn C. Enright Signature of Applicant                                                                                                                                                                                                                                                                                                                                                                                                                                                                                                                                                                                                                                                                                                                                                                                                                                                                                                                                                                                              |                                                                                      |            |              |        |         |                       |                  | istrict<br>tle, if a |                | eologi     | st     |        |         | July 31, 2020       |        |                     |       |        |                         |  |  |
|                                                                                                                                                                                                                                                                                                                                                                                                                                                                                                                                                                                                                                                                                                                                                                                                                                                                                                                                                                                                                                      | or App                                                                               | Jiicalli   |              |        |         |                       |                  | 11                   | пе, п а        | y          |        |        |         |                     |        |                     | Date  |        |                         |  |  |
| Received b                                                                                                                                                                                                                                                                                                                                                                                                                                                                                                                                                                                                                                                                                                                                                                                                                                                                                                                                                                                                                           |                                                                                      | Sp. of     | -            |        |         |                       |                  | _ Date               | 813            | Sos        | Ú      |        | Time    |                     |        |                     |       |        |                         |  |  |
| \$50.00 fee                                                                                                                                                                                                                                                                                                                                                                                                                                                                                                                                                                                                                                                                                                                                                                                                                                                                                                                                                                                                                          |                                                                                      |            |              |        |         |                       |                  |                      |                |            |        |        | _ Date  |                     |        |                     |       |        |                         |  |  |
| Watermast                                                                                                                                                                                                                                                                                                                                                                                                                                                                                                                                                                                                                                                                                                                                                                                                                                                                                                                                                                                                                            | er comme                                                                             | nts receiv | ed?          | Vo C   | OM.     | nevel                 | Dto              | Mel                  | 201            |            |        |        | _ Date  |                     |        |                     |       |        |                         |  |  |

### Point of Diversion/Place of Use Supplement

☐ Application for Transfer\*\*

| ☐ Application for Amendment of Permit |        |          |         |             |     |     |     | ☐ Beneficial Use Field Report ☐ Statutory Claim |             |                                    |  |  |  |  |  |  |
|---------------------------------------|--------|----------|---------|-------------|-----|-----|-----|-------------------------------------------------|-------------|------------------------------------|--|--|--|--|--|--|
| _ocation                              | of poi | nts of d | iversio | n (POD      | )): |     |     |                                                 |             |                                    |  |  |  |  |  |  |
| New<br>POD?                           | Twp    | Rge      | Sec     | Govt<br>Lot | 1/4 | 1/4 | 1/4 | County                                          | Source      | Local name or well/diversion tag # |  |  |  |  |  |  |
| ☐ Yes                                 | 12N    | 43E      | 17      |             | NW  | SE  |     | FREMONT                                         | HENRYS FORK | US20, MP 382.86                    |  |  |  |  |  |  |
| ☐ Yes                                 | 11N    | 42E      | 23      |             | NE  | SE  |     | FREMONT                                         | HENRYS FORK | Riverside CG                       |  |  |  |  |  |  |
| ☐ Yes                                 |        |          |         |             |     |     |     |                                                 |             |                                    |  |  |  |  |  |  |
| ☐ Yes                                 |        |          |         |             |     |     |     |                                                 |             |                                    |  |  |  |  |  |  |
| ☐ Yes                                 |        |          |         |             |     |     |     |                                                 |             |                                    |  |  |  |  |  |  |
| ☐ Yes                                 |        |          |         |             |     |     |     |                                                 |             |                                    |  |  |  |  |  |  |
| ☐ Yes                                 |        |          |         |             |     |     |     |                                                 |             |                                    |  |  |  |  |  |  |
| ☐ Yes                                 |        |          |         |             |     |     |     |                                                 |             |                                    |  |  |  |  |  |  |
| ☐ Yes                                 |        |          |         |             |     |     |     |                                                 |             |                                    |  |  |  |  |  |  |
| ☐ Yes                                 |        |          |         |             |     |     |     |                                                 |             |                                    |  |  |  |  |  |  |