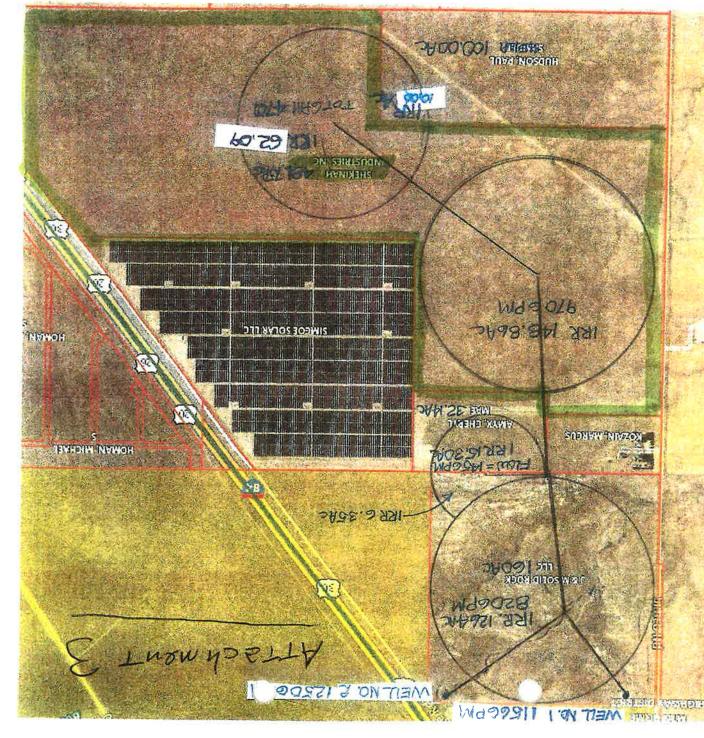

| 61-12283, 61-12284, 6 | 61-12285 |         |         |         |                      |
|-----------------------|----------|---------|---------|---------|----------------------|
| GROUND WATER          | SWNW     | Sec. 23 | Twp 01S | Rge 04E | <b>ELMORE</b> County |
| GROUND WATER          | NWNW     | Sec. 23 | Twp 01S | Rge 04E | ELMORE County        |
| GROUND WATER          | SENW     | Sec. 23 | Twp 01S | Rge 04E | <b>ELMORE</b> County |
| GROUND WATER          | NESW     | Sec. 14 | Twp 01S | Rge 04E | <b>ELMORE County</b> |
| <b>GROUND WATER</b>   | NWSW     | Sec. 14 | Twp 01S | Rge 04E | ELMORE County        |
| GROUND WATER          | SWSW     | Sec. 14 | Twp 01S | Rge 04E | ELMORE County        |
| GROUND WATER          | SESW     | Sec. 14 | Twp 01S | Rge 04E | <b>ELMORE</b> County |
| <b>GROUND WATER</b>   | NENW     | Sec. 23 | Twp 01S | Rge 04E | ELMORE County        |
| GROUND WATER          | NESW     | Sec. 23 | Twp 01S | Rge 04E | ELMORE County        |
| GROUND WATER          | NWSW     | Sec. 23 | Twp 01S | Rge 04E | ELMORE County        |
| GROUND WATER          | SWSW     | Sec. 23 | Twp 01S | Rge 04E | ELMORE County        |
| GROUND WATER          | SESW     | Sec. 23 | Twp 01S | Rge 04E | <b>ELMORE</b> County |
| GROUND WATER          | NESE     | Sec. 23 | Twp 01S | Rge 04E | ELMORE County        |
| GROUND WATER          | NWSE     | Sec. 23 | Twp 01S | Rge 04E | <b>ELMORE</b> County |
| GROUND WATER          | SWSE     | Sec. 23 | Twp 01S | Rge 04E | ELMORE County        |
| GROUND WATER          | SESE     | Sec. 23 | Twp 01S | Rge 04E | ELMORE County        |
| GROUND WATER          | NWSW     | Sec. 24 | Twp 01S | Rge 04E | <b>ELMORE</b> County |
| GROUND WATER          | SWSW     | Sec. 24 | Twp 01S | Rge 04E | <b>ELMORE</b> County |
| GROUND WATER          | SESW     | Sec. 24 | Twp 01S | Rge 04E | ELMORE County        |
| GROUND WATER          | NESW     | Sec. 24 | Twp 01S | Rge 04E | ELMORE County        |
| GROUND WATER          | NWNE     | Sec. 23 | Twp 01S | Rge 04E | ELMORE County        |
| GROUND WATER          | SWNE     | Sec. 23 | Twp 01S | Rge 04E | ELMORE County        |

| Water Right | Beneficial Use  | Seaso | on of l | Jse     | Diversion Rate | Volume                                |  |  |
|-------------|-----------------|-------|---------|---------|----------------|---------------------------------------|--|--|
| water Right | Delleliciai USE | From  |         | То      | (CFS)          | (AF)<br>37.4 AF<br>45.5 AF<br>22.6 AF |  |  |
| 61-12280    | IRRIGATION      | 3/15  | to      | 11/15   | 0.19 cfs       | 37.4 AF                               |  |  |
| 61-12281    | IRRIGATION      | 3/1   | to      | 10/15   | 0.19 cfs       | 45.5 AF                               |  |  |
| 61-12282    | IRRIGATION      | 3/15  | to      | 11/15   | 0.08 cfs       | 22.6 AF                               |  |  |
| 61-12283    | IRRIGATION      | 3/15  | to      | 11/15   | 0.03 cfs       | 6.7 AF                                |  |  |
| 61-12284    | IRRIGATION      | 3/15  | to      | 11/15   | 0.20 cfs       | 38.9 AF                               |  |  |
| 61-12285    | IRRIGATION      | 4/01  | to      | 10/31   | 0.21 cfs       | 43.6 AF                               |  |  |
|             |                 |       |         | Totals: | 0.67 cfs       | 177 AF                                |  |  |