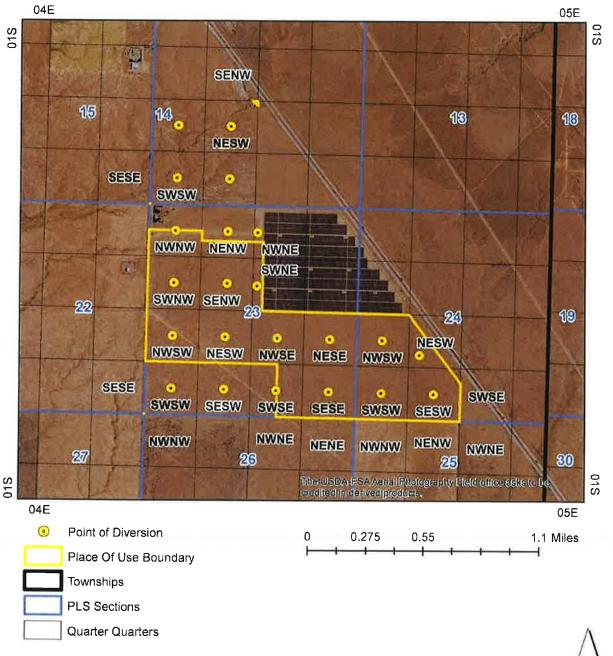

# Idaho Water Resource Board Water Supply Bank Lease Contract No. 1200

61-12280, 61-12281, 61-12282, 61-12283, 61-12284, & 61-12285 Effective until December 31, 2021

This map depicts the **place of use to be idled** pursuant to the lease contract and is attached to the contract solely for illustrative purposes,

#### PLACES OF USE TO BE IDLED UNDER THIS LEASE: IRRIGATION

| Twp Rng Se | Sec  | NE  |     |     | NW  |    | SW  |     |     | SE  |     |    | Tatala |     |    |    |     |    |        |
|------------|------|-----|-----|-----|-----|----|-----|-----|-----|-----|-----|----|--------|-----|----|----|-----|----|--------|
| TWP        | Kily | Sec | NE  | NW  | SW  | SE | NE  | NW  | SW  | SE  | NE  | NW | SW     | SE  | NE | NW | SW  | SE | Totals |
| 01S        | 04E  | 14  |     |     |     |    |     |     |     |     | 0.2 |    |        |     |    |    |     |    | 0.2    |
| 01S        | 04E  | 23  |     | 2.3 | 3.2 |    | 5.6 | 15  | 3.6 | 0.7 | 9.7 | 15 | 0.1    | 0.1 | 29 | 15 | 4.5 | 28 | 131.8  |
| 01S        | 04E  | 24  |     |     |     |    |     |     |     |     | 15  | 40 | 40     | 39  |    |    |     |    | 134    |
| 01S        | 04E  | 25  |     |     |     |    |     | 0.1 |     |     |     |    |        |     |    |    |     |    | 0.1    |
| 01S        | 04E  | 26  | 0.1 |     |     |    |     |     |     |     |     |    |        |     |    |    |     |    | 0.1    |