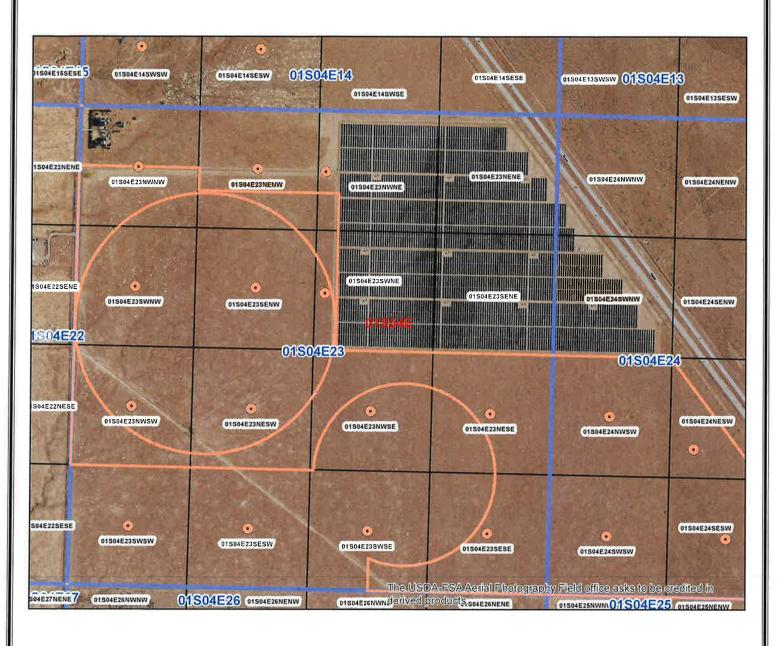

# Idaho Water Resource Board Water Supply Bank Lease Contract No. 1200

61-12280, 61-12281, 61-12282, 61-12283, 61-12284, & 61-12285 Effective until December 31, 2021

This map depicts the **place of use to be idled** pursuant to the lease contract and is attached to the contract solely for illustrative purposes,

| 61-12283, 61-12284, 6 | 61-12285 |         |         |         |                      |
|-----------------------|----------|---------|---------|---------|----------------------|
| GROUND WATER          | SWNW     | Sec. 23 | Twp 01S | Rge 04E | <b>ELMORE</b> County |
| GROUND WATER          | NWNW     | Sec. 23 | Twp 01S | Rge 04E | ELMORE County        |
| GROUND WATER          | SENW     | Sec. 23 | Twp 01S | Rge 04E | <b>ELMORE</b> County |
| GROUND WATER          | NESW     | Sec. 14 | Twp 01S | Rge 04E | <b>ELMORE County</b> |
| <b>GROUND WATER</b>   | NWSW     | Sec. 14 | Twp 01S | Rge 04E | ELMORE County        |
| GROUND WATER          | SWSW     | Sec. 14 | Twp 01S | Rge 04E | ELMORE County        |
| GROUND WATER          | SESW     | Sec. 14 | Twp 01S | Rge 04E | <b>ELMORE</b> County |
| <b>GROUND WATER</b>   | NENW     | Sec. 23 | Twp 01S | Rge 04E | ELMORE County        |
| GROUND WATER          | NESW     | Sec. 23 | Twp 01S | Rge 04E | ELMORE County        |
| GROUND WATER          | NWSW     | Sec. 23 | Twp 01S | Rge 04E | ELMORE County        |
| GROUND WATER          | SWSW     | Sec. 23 | Twp 01S | Rge 04E | ELMORE County        |
| GROUND WATER          | SESW     | Sec. 23 | Twp 01S | Rge 04E | <b>ELMORE</b> County |
| GROUND WATER          | NESE     | Sec. 23 | Twp 01S | Rge 04E | ELMORE County        |
| GROUND WATER          | NWSE     | Sec. 23 | Twp 01S | Rge 04E | <b>ELMORE</b> County |
| GROUND WATER          | SWSE     | Sec. 23 | Twp 01S | Rge 04E | ELMORE County        |
| GROUND WATER          | SESE     | Sec. 23 | Twp 01S | Rge 04E | ELMORE County        |
| GROUND WATER          | NWSW     | Sec. 24 | Twp 01S | Rge 04E | <b>ELMORE</b> County |
| GROUND WATER          | SWSW     | Sec. 24 | Twp 01S | Rge 04E | <b>ELMORE</b> County |
| GROUND WATER          | SESW     | Sec. 24 | Twp 01S | Rge 04E | ELMORE County        |
| GROUND WATER          | NESW     | Sec. 24 | Twp 01S | Rge 04E | ELMORE County        |
| GROUND WATER          | NWNE     | Sec. 23 | Twp 01S | Rge 04E | ELMORE County        |
| GROUND WATER          | SWNE     | Sec. 23 | Twp 01S | Rge 04E | ELMORE County        |

| Water Right | Beneficial Use  | Seaso | on of l | Jse     | Diversion Rate | Volume                                |  |  |
|-------------|-----------------|-------|---------|---------|----------------|---------------------------------------|--|--|
| water Right | Delleliciai USE | From  |         | То      | (CFS)          | (AF)<br>37.4 AF<br>45.5 AF<br>22.6 AF |  |  |
| 61-12280    | IRRIGATION      | 3/15  | to      | 11/15   | 0.19 cfs       | 37.4 AF                               |  |  |
| 61-12281    | IRRIGATION      | 3/1   | to      | 10/15   | 0.19 cfs       | 45.5 AF                               |  |  |
| 61-12282    | IRRIGATION      | 3/15  | to      | 11/15   | 0.08 cfs       | 22.6 AF                               |  |  |
| 61-12283    | IRRIGATION      | 3/15  | to      | 11/15   | 0.03 cfs       | 6.7 AF                                |  |  |
| 61-12284    | IRRIGATION      | 3/15  | to      | 11/15   | 0.20 cfs       | 38.9 AF                               |  |  |
| 61-12285    | IRRIGATION      | 4/01  | to      | 10/31   | 0.21 cfs       | 43.6 AF                               |  |  |
|             |                 |       |         | Totals: | 0.67 cfs       | 177 AF                                |  |  |

#### PLACES OF USE TO BE IDLED UNDER THIS LEASE: IRRIGATION

| Twp Rng Se | Sec  | NE  |     |     | NW  |    | SW  |     |     | SE  |     |    | Tatala |     |    |    |     |    |        |
|------------|------|-----|-----|-----|-----|----|-----|-----|-----|-----|-----|----|--------|-----|----|----|-----|----|--------|
| TWP        | Kily | Sec | NE  | NW  | SW  | SE | NE  | NW  | SW  | SE  | NE  | NW | SW     | SE  | NE | NW | SW  | SE | Totals |
| 01S        | 04E  | 14  |     |     |     |    |     |     |     |     | 0.2 |    |        |     |    |    |     |    | 0.2    |
| 01S        | 04E  | 23  |     | 2.3 | 3.2 |    | 5.6 | 15  | 3.6 | 0.7 | 9.7 | 15 | 0.1    | 0.1 | 29 | 15 | 4.5 | 28 | 131.8  |
| 01S        | 04E  | 24  |     |     |     |    |     |     |     |     | 15  | 40 | 40     | 39  |    |    |     |    | 134    |
| 01S        | 04E  | 25  |     |     |     |    |     | 0.1 |     |     |     |    |        |     |    |    |     |    | 0.1    |
| 01S        | 04E  | 26  | 0.1 |     |     |    |     |     |     |     |     |    |        |     |    |    |     |    | 0.1    |