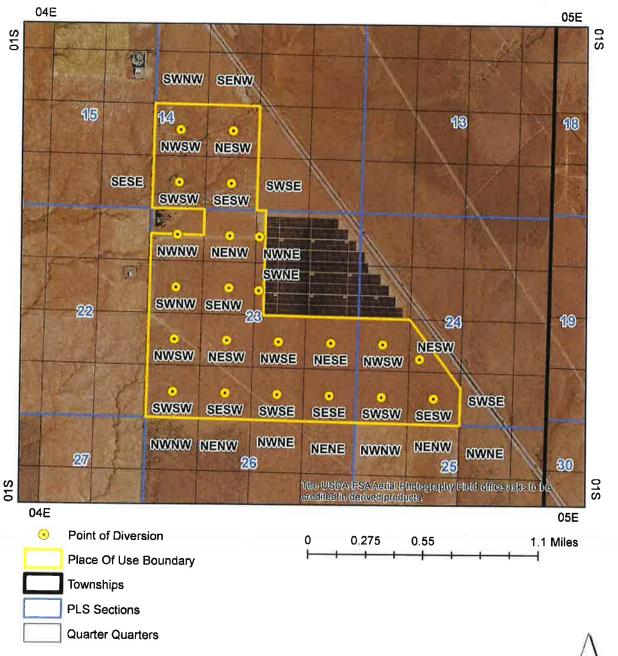

# Idaho Water Resource Board Water Supply Bank Lease Contract No. 1200

61-12280, 61-12281, 61-12282, 61-12283, 61-12284, & 61-12285 Effective until December 31, 2021

This map depicts the **place of use to be idled** pursuant to the lease contract and is attached to the contract solely for illustrative purposes,

#### PLACES OF USE TO BE IDLED UNDER THIS LEASE: IRRIGATION

| Twp Rng Se | Sec  | NE  |     |     | NW  |    | SW  |     |     | SE  |     |    | Tatala |     |    |    |     |    |        |
|------------|------|-----|-----|-----|-----|----|-----|-----|-----|-----|-----|----|--------|-----|----|----|-----|----|--------|
| TWP        | Kily | Sec | NE  | NW  | SW  | SE | NE  | NW  | SW  | SE  | NE  | NW | SW     | SE  | NE | NW | SW  | SE | Totals |
| 01S        | 04E  | 14  |     |     |     |    |     |     |     |     | 0.2 |    |        |     |    |    |     |    | 0.2    |
| 01S        | 04E  | 23  |     | 2.3 | 3.2 |    | 5.6 | 15  | 3.6 | 0.7 | 9.7 | 15 | 0.1    | 0.1 | 29 | 15 | 4.5 | 28 | 131.8  |
| 01S        | 04E  | 24  |     |     |     |    |     |     |     |     | 15  | 40 | 40     | 39  |    |    |     |    | 134    |
| 01S        | 04E  | 25  |     |     |     |    |     | 0.1 |     |     |     |    |        |     |    |    |     |    | 0.1    |
| 01S        | 04E  | 26  | 0.1 |     |     |    |     |     |     |     |     |    |        |     |    |    |     |    | 0.1    |

| 61-12283, 61-12284, 6 | 61-12285 |         |         |         |                      |
|-----------------------|----------|---------|---------|---------|----------------------|
| GROUND WATER          | SWNW     | Sec. 23 | Twp 01S | Rge 04E | <b>ELMORE</b> County |
| GROUND WATER          | NWNW     | Sec. 23 | Twp 01S | Rge 04E | ELMORE County        |
| GROUND WATER          | SENW     | Sec. 23 | Twp 01S | Rge 04E | <b>ELMORE</b> County |
| GROUND WATER          | NESW     | Sec. 14 | Twp 01S | Rge 04E | <b>ELMORE County</b> |
| <b>GROUND WATER</b>   | NWSW     | Sec. 14 | Twp 01S | Rge 04E | ELMORE County        |
| GROUND WATER          | SWSW     | Sec. 14 | Twp 01S | Rge 04E | ELMORE County        |
| GROUND WATER          | SESW     | Sec. 14 | Twp 01S | Rge 04E | <b>ELMORE</b> County |
| <b>GROUND WATER</b>   | NENW     | Sec. 23 | Twp 01S | Rge 04E | ELMORE County        |
| GROUND WATER          | NESW     | Sec. 23 | Twp 01S | Rge 04E | ELMORE County        |
| GROUND WATER          | NWSW     | Sec. 23 | Twp 01S | Rge 04E | ELMORE County        |
| GROUND WATER          | SWSW     | Sec. 23 | Twp 01S | Rge 04E | ELMORE County        |
| GROUND WATER          | SESW     | Sec. 23 | Twp 01S | Rge 04E | <b>ELMORE</b> County |
| GROUND WATER          | NESE     | Sec. 23 | Twp 01S | Rge 04E | ELMORE County        |
| GROUND WATER          | NWSE     | Sec. 23 | Twp 01S | Rge 04E | <b>ELMORE</b> County |
| GROUND WATER          | SWSE     | Sec. 23 | Twp 01S | Rge 04E | ELMORE County        |
| GROUND WATER          | SESE     | Sec. 23 | Twp 01S | Rge 04E | ELMORE County        |
| GROUND WATER          | NWSW     | Sec. 24 | Twp 01S | Rge 04E | <b>ELMORE</b> County |
| GROUND WATER          | SWSW     | Sec. 24 | Twp 01S | Rge 04E | <b>ELMORE</b> County |
| GROUND WATER          | SESW     | Sec. 24 | Twp 01S | Rge 04E | ELMORE County        |
| GROUND WATER          | NESW     | Sec. 24 | Twp 01S | Rge 04E | ELMORE County        |
| GROUND WATER          | NWNE     | Sec. 23 | Twp 01S | Rge 04E | ELMORE County        |
| GROUND WATER          | SWNE     | Sec. 23 | Twp 01S | Rge 04E | ELMORE County        |