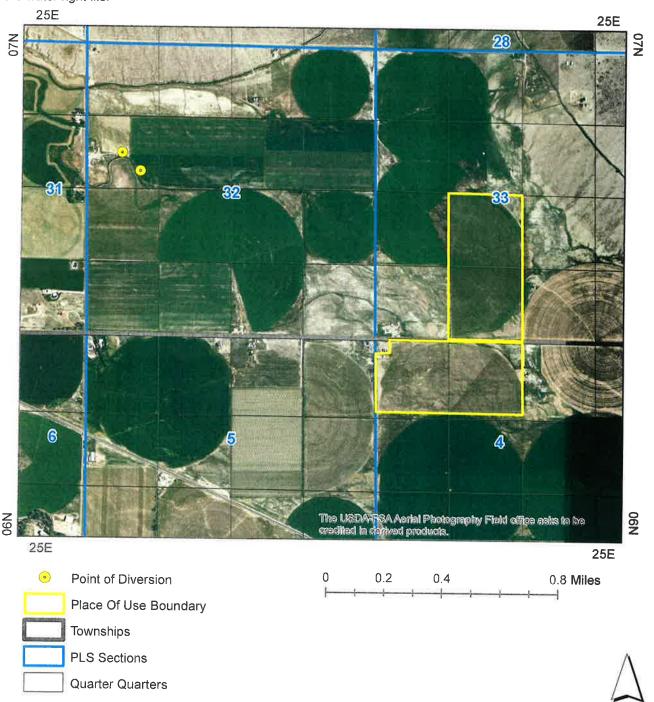

#### **IRRIGATION**

The map depicts the place of use for the water use listed above and point(s) of diversion of this right as currently derived from interpretations of the paper records and is used solely for illustrative purposes. Discrepancies between the computer representation and the permanent document file will be resolved in favor of the actual water right documents in the water right file.

### Water Right 34-633

#### **STOCKWATER**

The map depicts the place of use for the water use listed above and point(s) of diversion of this right as currently derived from interpretations of the paper records and is used solely for illustrative purposes. Discrepancies between the computer representation and the permanent document file will be resolved in favor of the actual water right documents in the water right file.

Map produced on August 15, 2020