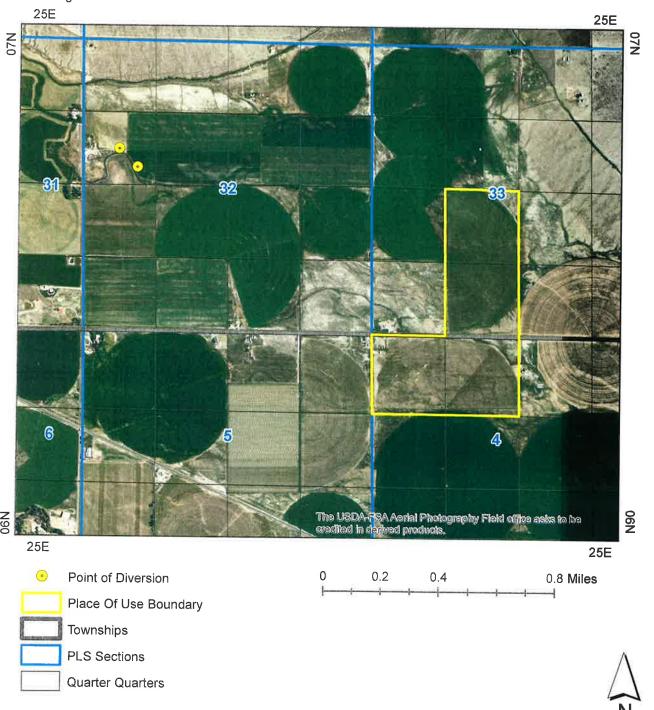

# Water Right 34-2356

#### **IRRIGATION**

The map depicts the place of use for the water use listed above and point(s) of diversion of this right as currently derived from interpretations of the paper records and is used solely for illustrative purposes. Discrepancies between the computer representation and the permanent document file will be resolved in favor of the actual water right documents in the water right file.

Map produced on August 15, 2020