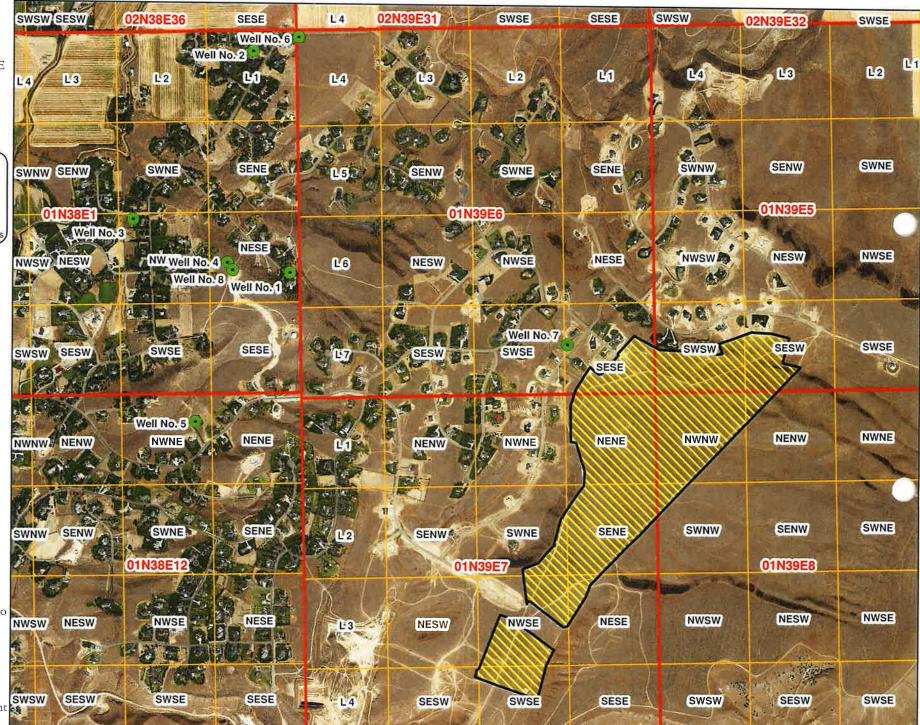

#### CONSENT TO APPLICATION FOR PERMIT

We, the undersigned have discussed the proposed Application for Permit for ninety (90) parcels within Comore Loma subdivision which has been submitted to the Idaho Department of Water Resources. We own the property where the points of diversion are located, and we consent to this Application for Permit.