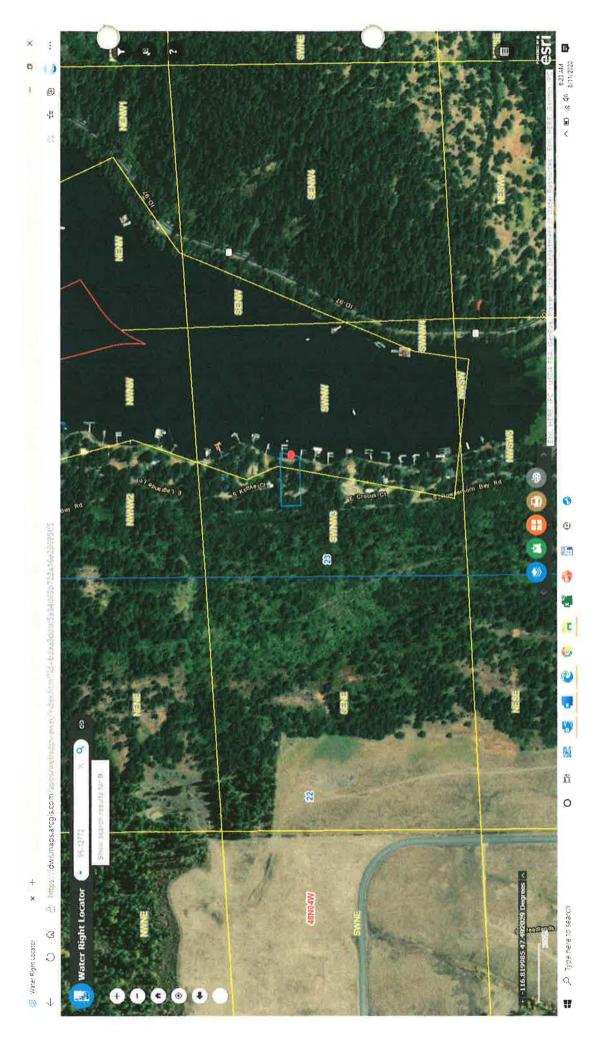

#### To: Water Right Permit 95-17974

From: Luke Bates

Date: 8/18/2020

#### Re: Application for Water Permit and associated Government Lot Designation

An application for permit was received by applicant, James Riley, for domestic use. The applicant had designated ¼¼ location of SW¼NW¼ Government Lot 3 (GL3) for the point of diversion (POD), but Arcmap aerial imagery identified the POD being in the SW¼NW¼ not included in GL3. The POD was data entered in the SW¼NW¼ during application processing, and GL3 was removed from the location description for the POD at that time.

Additionally, the applicant entered the place of use (POU) as the parcel owned by Mr. Riley, but the GL3 dividing line within the SW¼NW¼ intersects the applicant's parcel. As a result, the POU description for question No.9 excluded the portion of Mr. Riley's parcel located in SW¼NW¼ GL3. The POU was updated to reflect parcel location in both the SW¼NW¼ & SW¼NW¼ GL3 at time of application processing.