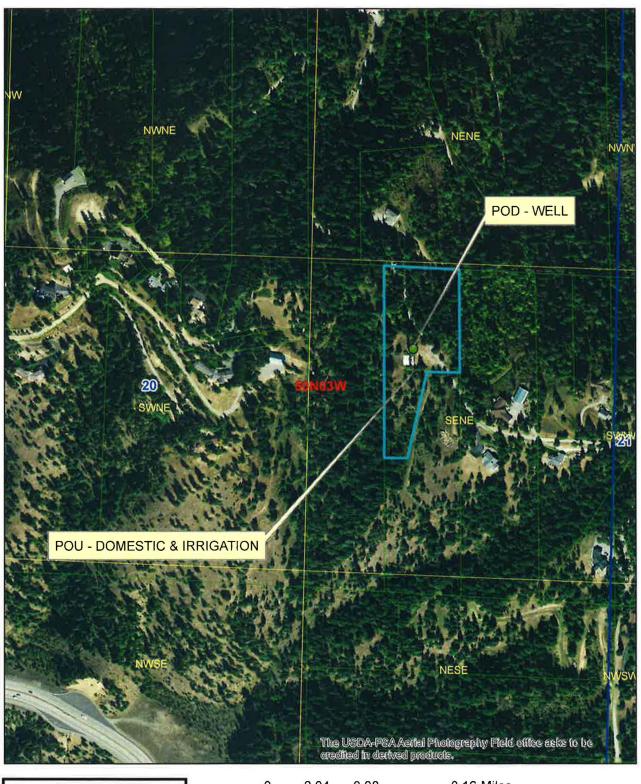

# APPLICATION FOR PERMIT

ISWR / NORTH

To appropriate the public waters of the State of Idaho

| 1,  | Name of applicant(s) CHERIE RUSDEN                                                                                                                                                                                                                                                                                                          |            |            |             |          |         |          |                       |                      |                    | Phone 808-384-7029                                                                                                                                                                                                                       |  |  |  |  |  |  |  |  |
|-----|---------------------------------------------------------------------------------------------------------------------------------------------------------------------------------------------------------------------------------------------------------------------------------------------------------------------------------------------|------------|------------|-------------|----------|---------|----------|-----------------------|----------------------|--------------------|------------------------------------------------------------------------------------------------------------------------------------------------------------------------------------------------------------------------------------------|--|--|--|--|--|--|--|--|
| 2.  | Name connector (check one): and or and/or                                                                                                                                                                                                                                                                                                   |            |            |             |          |         |          |                       |                      | City COUER D ALENE |                                                                                                                                                                                                                                          |  |  |  |  |  |  |  |  |
|     | State ID                                                                                                                                                                                                                                                                                                                                    | )          |            |             | ZIP      | 33815   |          | Email 5               | srimaiava@gmail.     | com                |                                                                                                                                                                                                                                          |  |  |  |  |  |  |  |  |
|     | Name o                                                                                                                                                                                                                                                                                                                                      | of repres  | sentati    | ve, if a    |          | Phone   |          |                       |                      |                    |                                                                                                                                                                                                                                          |  |  |  |  |  |  |  |  |
|     |                                                                                                                                                                                                                                                                                                                                             |            |            |             |          |         | City     |                       |                      |                    |                                                                                                                                                                                                                                          |  |  |  |  |  |  |  |  |
|     | State _                                                                                                                                                                                                                                                                                                                                     |            |            |             | ZIP      |         |          | Email_                |                      |                    |                                                                                                                                                                                                                                          |  |  |  |  |  |  |  |  |
|     | <ul> <li>a.  Send all correspondence for this application to the representative and not to the applicant OR</li> <li>Send original correspondence to the applicant and copies to the representative.</li> <li>b.  The representative may submit information for the applicant but is not authorized to sign for the applicant OR</li> </ul> |            |            |             |          |         |          |                       |                      |                    |                                                                                                                                                                                                                                          |  |  |  |  |  |  |  |  |
| _   | ПТ                                                                                                                                                                                                                                                                                                                                          | he repre   | esentat    | tive is a   | authori  | zed to  | sign fo  | r the applicant. Atta | ch a Power of Atto   | rney or oth        |                                                                                                                                                                                                                                          |  |  |  |  |  |  |  |  |
| 3.  |                                                                                                                                                                                                                                                                                                                                             |            |            |             |          | VAIE    | τ        | whic                  | h is a tributary of  | N/A                |                                                                                                                                                                                                                                          |  |  |  |  |  |  |  |  |
| 4.  | Locatio                                                                                                                                                                                                                                                                                                                                     | n of poir  | T .        | r -         | sion:    | Г       | ľ        | T .                   | T                    |                    |                                                                                                                                                                                                                                          |  |  |  |  |  |  |  |  |
|     | Twp                                                                                                                                                                                                                                                                                                                                         | Rge        | Sec        | Govt<br>Lot | 1/4      | 1/4     | 1/4      | County                | Source               | )                  | Local name or tag #                                                                                                                                                                                                                      |  |  |  |  |  |  |  |  |
|     | 50N                                                                                                                                                                                                                                                                                                                                         | 03W        | 20         |             |          | SE      | NE       | KOOTENAI              | GROUNDW              | ATER               |                                                                                                                                                                                                                                          |  |  |  |  |  |  |  |  |
|     |                                                                                                                                                                                                                                                                                                                                             |            |            |             |          |         |          |                       |                      |                    |                                                                                                                                                                                                                                          |  |  |  |  |  |  |  |  |
|     |                                                                                                                                                                                                                                                                                                                                             |            |            |             |          |         |          |                       |                      |                    |                                                                                                                                                                                                                                          |  |  |  |  |  |  |  |  |
|     |                                                                                                                                                                                                                                                                                                                                             |            |            |             |          |         |          |                       |                      |                    |                                                                                                                                                                                                                                          |  |  |  |  |  |  |  |  |
| 5.  | Water will be used for the following purposes:                                                                                                                                                                                                                                                                                              |            |            |             |          |         |          |                       |                      |                    |                                                                                                                                                                                                                                          |  |  |  |  |  |  |  |  |
|     | Amount 0.06 CFS for DOMESTIC purposes from 1/1 to 12/31 (both dates inclusing consideration of the dates)                                                                                                                                                                                                                                   |            |            |             |          |         |          |                       |                      |                    | 31 (both dates inclusive)                                                                                                                                                                                                                |  |  |  |  |  |  |  |  |
|     | Amount0.14 CFS for IRRIGATION purposes from3/1                                                                                                                                                                                                                                                                                              |            |            |             |          |         |          |                       |                      | to11/              | 15 (both dates inclusive)                                                                                                                                                                                                                |  |  |  |  |  |  |  |  |
|     | (cfs or acre-feet per year)  Amount for                                                                                                                                                                                                                                                                                                     |            |            |             |          |         |          | nurr                  | ooses from           | to                 | (both dates inclusive)                                                                                                                                                                                                                   |  |  |  |  |  |  |  |  |
|     | Amount for purposes from                                                                                                                                                                                                                                                                                                                    |            |            |             |          |         |          |                       |                      |                    |                                                                                                                                                                                                                                          |  |  |  |  |  |  |  |  |
|     | Amoun                                                                                                                                                                                                                                                                                                                                       | (cfs or ac | re-feet ne | fo          | r        |         |          | purp                  | ooses from           | to                 | (both dates inclusive)                                                                                                                                                                                                                   |  |  |  |  |  |  |  |  |
| 6.  | Total qu                                                                                                                                                                                                                                                                                                                                    |            |            | 100         | ated is  | s (a)   | 0.20     | cubic feet per sec    | cond (cfs) and/or    | (b)                | acre-feet per year (af).                                                                                                                                                                                                                 |  |  |  |  |  |  |  |  |
| 7.  | Propos                                                                                                                                                                                                                                                                                                                                      | ed diver   | tina w     | orks:       |          | 1 10 11 |          | -                     |                      |                    |                                                                                                                                                                                                                                          |  |  |  |  |  |  |  |  |
|     | a. Des                                                                                                                                                                                                                                                                                                                                      | cribe typ  | e and      | size o      | f devic  | es use  | d to di  | vert water from the   | source. EXISTIN      | IG WELL (I         | (both dates inclusive) (both dates inclusive) (both dates inclusive) (both dates inclusive) acre-feet per year (af).  NO TAG IDENTIFIED) et; total reservoir capacity e refill plan in item 12. For nit a separate Application  No feet. |  |  |  |  |  |  |  |  |
|     | b. Heig                                                                                                                                                                                                                                                                                                                                     | ht of sto  | orage (    | dam _       |          |         | feet; a  | active reservoir cap  | acity                | acre-fee           | et; total reservoir capacity                                                                                                                                                                                                             |  |  |  |  |  |  |  |  |
|     | _                                                                                                                                                                                                                                                                                                                                           |            | ac         | re-feet     | . If the | reserv  | oir will | be filled more than   | once each year, o    | lescribe the       | e refill plan in item 12. For                                                                                                                                                                                                            |  |  |  |  |  |  |  |  |
|     | dam                                                                                                                                                                                                                                                                                                                                         | s 10 fee   | et or m    | ore in I    | neight   | AND h   | aving a  | a storage capacity of | of 50 acre-feet or i | more, subm         | nit a separate Application                                                                                                                                                                                                               |  |  |  |  |  |  |  |  |
|     | for Construction or Enlargement of a New or Existing Dam. Application required?   Yes  No                                                                                                                                                                                                                                                   |            |            |             |          |         |          |                       |                      |                    |                                                                                                                                                                                                                                          |  |  |  |  |  |  |  |  |
|     | c. Proposed well diameter is inches; proposed depth of well is feet.                                                                                                                                                                                                                                                                        |            |            |             |          |         |          |                       |                      |                    |                                                                                                                                                                                                                                          |  |  |  |  |  |  |  |  |
|     | <ul> <li>d. Is ground water with a temperature of greater than 85°F being sought? ☐ Yes ☑ No</li> <li>e. If well is already drilled, when?UNK; drilling firm</li> </ul>                                                                                                                                                                     |            |            |             |          |         |          |                       |                      |                    |                                                                                                                                                                                                                                          |  |  |  |  |  |  |  |  |
|     |                                                                                                                                                                                                                                                                                                                                             |            |            |             |          |         |          |                       |                      |                    |                                                                                                                                                                                                                                          |  |  |  |  |  |  |  |  |
|     | well                                                                                                                                                                                                                                                                                                                                        | was arii   | ieu ior    | (well (     | Jwiler)  | -       |          |                       | , DNIIII             | y remit N          |                                                                                                                                                                                                                                          |  |  |  |  |  |  |  |  |
| -   |                                                                                                                                                                                                                                                                                                                                             |            |            |             |          |         | F        | For Department Use    |                      |                    |                                                                                                                                                                                                                                          |  |  |  |  |  |  |  |  |
| Red | ceived by                                                                                                                                                                                                                                                                                                                                   |            |            |             |          | Date    |          | Time                  | e Pro                | eliminary cho      |                                                                                                                                                                                                                                          |  |  |  |  |  |  |  |  |
| Fee | \$ 100                                                                                                                                                                                                                                                                                                                                      | 200        | _ Re       | ceipted     | by       | Jan     |          | Receipt No.           | N03634               | 9 c                | Date 8-20-2020                                                                                                                                                                                                                           |  |  |  |  |  |  |  |  |

|      | Descri                                                                                                                                                                                                                 |                   |               |                |         | _      |         |        |        |          |         |           |        |          |          |          |        |         |         |             |
|------|------------------------------------------------------------------------------------------------------------------------------------------------------------------------------------------------------------------------|-------------------|---------------|----------------|---------|--------|---------|--------|--------|----------|---------|-----------|--------|----------|----------|----------|--------|---------|---------|-------------|
|      | a. Hydropower; show total feet of head and proposed capacity in kW                                                                                                                                                     |                   |               |                |         |        |         |        |        |          |         |           |        |          |          |          |        |         |         |             |
|      | b. Stockwatering; list number and kind of livestock                                                                                                                                                                    |                   |               |                |         |        |         |        |        |          |         |           |        |          |          |          |        |         |         |             |
|      | c. Mur                                                                                                                                                                                                                 |                   |               |                |         |        |         |        |        |          |         |           |        |          |          |          |        |         |         |             |
|      | d. Domestic; show number of households 2 HOMES (1 EXISTING, 1 TO BE DEVELOPED)  e. Other; describe fully. IRRIGATION OF PARCEL                                                                                         |                   |               |                |         |        |         |        |        |          |         |           |        |          |          |          |        |         |         |             |
|      | e. Oth                                                                                                                                                                                                                 | er; des           | cribe f       | ully. <u>"</u> | RRIG    | ATIO   | N OF    | PARC   | ,EL    |          |         |           |        |          |          |          |        |         |         |             |
| _    | _                                                                                                                                                                                                                      | -                 |               |                |         |        |         |        |        |          |         |           |        |          |          |          |        |         |         |             |
|      | Descri                                                                                                                                                                                                                 |                   | 100           |                |         |        |         |        |        | 1        |         |           |        |          |          |          |        |         |         |             |
|      | a. If want b. If war                                                                                                                                                                                                   |                   |               | _              |         |        | _       |        |        |          |         |           |        |          |          | estic) i | n the  | corres  | bnod    | ing place   |
|      |                                                                                                                                                                                                                        | se bel            |               |                |         |        |         |        |        |          |         | (=,,=,    |        | _ ,.,    |          | ,        |        |         | - p     | 9 p         |
|      |                                                                                                                                                                                                                        | 1 p m             | T             | NE             |         |        |         |        | ıw     |          | r       | -         | w      |          | SE       |          |        |         |         |             |
|      | TWP                                                                                                                                                                                                                    | RGE               | SEC           | NE             | NW      | sw     | SE      | NE     | NW     | sw       | SE      | NE        | NW     | sw       | SE       | NE       | NW     | sw      | SE      | TOTALS      |
|      | 50N                                                                                                                                                                                                                    | 03W               | 20            |                |         |        | D       |        |        |          |         |           |        |          |          |          |        |         |         |             |
|      | 50N                                                                                                                                                                                                                    | 03W               | 20            |                |         |        | 4.5     |        |        |          |         |           |        |          |          |          |        |         |         | 4.5         |
|      |                                                                                                                                                                                                                        |                   |               |                |         |        |         |        |        |          |         |           |        |          |          |          |        |         |         |             |
|      |                                                                                                                                                                                                                        |                   |               |                |         |        |         |        |        |          |         |           |        |          |          |          |        |         |         |             |
|      |                                                                                                                                                                                                                        |                   |               |                |         |        |         |        |        |          |         |           |        |          |          |          |        |         |         |             |
|      | Tota                                                                                                                                                                                                                   | al num            | ber of        | acres          | to be   | irriga | ted:    | 4      | .5     |          |         |           |        |          |          |          |        |         |         |             |
| 11.  | anothe<br>PROPI<br>a. Whe                                                                                                                                                                                              | o owns            | owne<br>the p | ropert         | y at th | ne poi | nt of o | R, DC  | ion?   | APPLI    | CANT    | NTIR<br>- | E ES   | TATE     | S.       |          |        |         |         |             |
|      |                                                                                                                                                                                                                        | e prop<br>filing: |               |                | by a    | perso  | on othe | er tha | n the  | applica  | ant, d  | escrib    | e the  | arran    | geme     | nt ena   | bling  | the ap  | plicar  | nt to make  |
|      | Describe your proposal in narrative form, and provide additional explanation for any of the items above. Attach additional pages if necessary. APPLICANT HAS EXISTING WELL ON PARCEL WITH 1 HOME, WOULD LIKE TO SWITCH |                   |               |                |         |        |         |        |        |          |         |           |        |          |          |          |        |         |         |             |
|      | FROM MUNICIPAL PROVIDER TO THE EXISTING WELL; PLAN TO ADD 2ND HOME ON PARCEL; PLAN TO                                                                                                                                  |                   |               |                |         |        |         |        |        |          |         |           |        |          |          |          |        |         |         |             |
|      | IRRIGATE UP TO 4.5 ACRES ON PARCEL.                                                                                                                                                                                    |                   |               |                |         |        |         |        |        |          |         |           |        |          |          |          |        |         |         |             |
| 13   | Time r                                                                                                                                                                                                                 | eauire            | d for co      | nmnle          | tion o  | f work | cs and  | d anni | icatio | n of w   | ater to | nror      | nsed   | hene     | ficial ı | ise is   | 5      | vears ( | minim   | um 1 year). |
|      |                                                                                                                                                                                                                        |                   |               |                |         |        |         |        |        |          |         |           |        |          |          |          |        |         |         | ed point of |
|      |                                                                                                                                                                                                                        |                   |               |                |         |        |         |        |        |          |         |           |        |          |          |          |        |         |         | to one (1)  |
|      |                                                                                                                                                                                                                        |                   |               |                |         |        |         |        |        |          |         |           |        |          |          |          |        |         |         | ny willful  |
| mis  | repres                                                                                                                                                                                                                 | entați            | ons m         | ade in         | this    | appli  | catio   | n may  | resu   | ılt in r | ejecti  | on of     | the a  | pplic    | ation    | or ca    | ncella | tion c  | of an a | approval.   |
|      |                                                                                                                                                                                                                        |                   | 5             | `              | -       |        |         |        |        | _        | _       |           |        |          |          |          |        |         |         |             |
| Sign | ature of                                                                                                                                                                                                               |                   | _             | , า            | D       | 27     | EN      | 1      |        | 70       | Sig     | nature    | of Ap  | plican   | t        |          |        |         |         |             |
| Prin | Name                                                                                                                                                                                                                   | and tit           |               | plicab         |         | 31)    | EL      |        |        | ÷,       | Pri     | nt Nan    | ne (an | d title. | if app   | licable  | )      |         |         |             |
|      |                                                                                                                                                                                                                        |                   |               |                |         |        |         |        |        |          |         |           | •      |          |          |          |        |         |         |             |