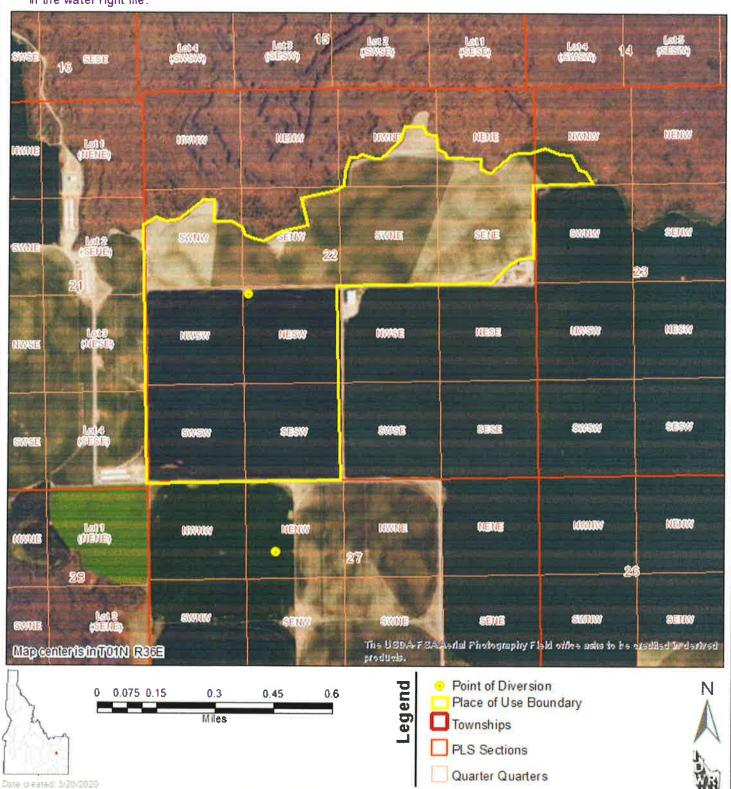

e and point(s) of diversion of this right as currently derived from interpretations of the paper records and is used solely for illustrative purposes. Discrepancies between the computer representation and the permanent document file will be resolved in favor of the actual water right documents in the water right file.



## State of Idaho Department of Water Resources

## Water Right

35-2602

### **IRRIGATION**

The map depicts the place of use for the water use listed above and point(s) of diversion of this right as currently derived from interpretations of the paper records and is used solely for illustrative purposes. Discrepancies between the computer representation and the permanent document file will be resolved in favor of the actual water right documents in the water right file.



## State of Idaho Department of Water Resources

## Water Right

35-13061

### **IRRIGATION**

The map depicts the place of use for the water use listed above and point(s) of diversion of this right as currently derived from interpretations of the paper records and is used solely for illustrative purposes. Discrepancies between the computer representation and the permanent document file will be resolved in favor of the actual water right documents in the water right file.



### **RECORDING REQUESTED BY**

First American Title Company

### AND WHEN RECORDED MAIL TO:

First American Title Company 168 West Pacific Street/PO Box 868 Blackfoot, ID 83221

Instrument # 716069
BINGHAM COUNTY, IDAHO
2020-03-20 02:03:07 PM No. of Pages: 12
Recorded for: FIRST AMERICAN TITLE - BLACKFO
PAMELA W. EC