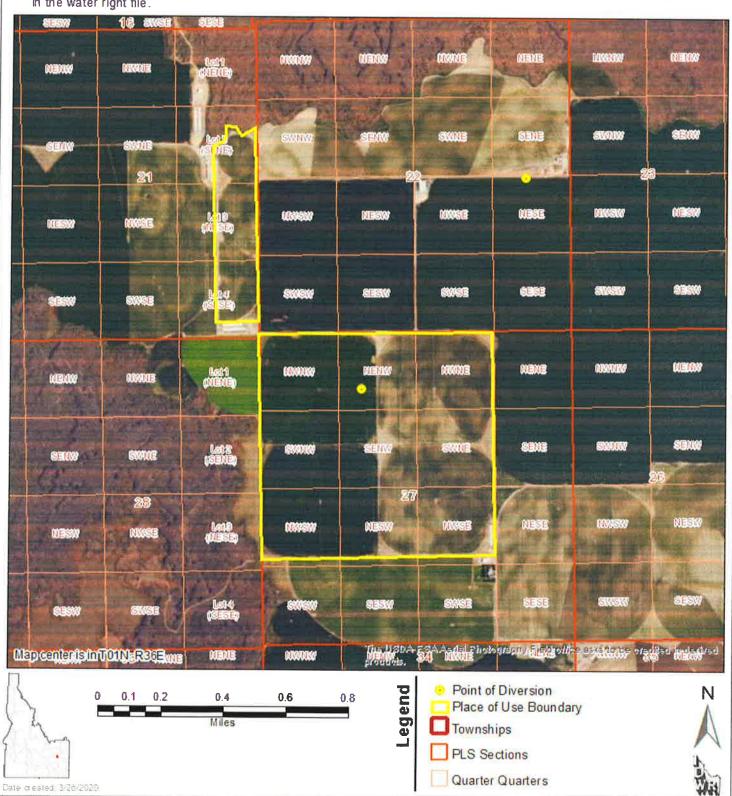

| ew owner vater right supply a | r any Wa<br>nt require<br>W-9. Wa<br>the calend<br>).<br>conveyar<br>water rig |

## State of Idaho Department of Water Resources

## Water Right

35-2796

### **IRRIGATION**

The map depicts the place of use for the water use listed above and point(s) of diversion of this right as currently derived from interpretations of the paper records and is used solely for illustrative purposes. Discrepancies between the computer representation and the permanent document file will be resolved in favor of the actual water right documents in the water right file.



## State of Idaho Department of Water Resources

## Water Right

35-2602

### **IRRIGATION**

The map depicts the place of use for the water use listed above and point(s) of diversion of this right as currently derived from interpretations of the paper records and is used solely for illustrative purposes. Discrepancies between the computer representation and the permanent document file will be resolved in favor of the actual water right documents in the water right file.



## State of Idaho Department of Water Resources

## Water Right

35-13061

### **IRRIGATION**

The map depicts the place of use for the water use listed above and point(s) of diversion of this right as currently derived from interpretations of the paper records and is used solely for illustrative purposes. Discrepanci