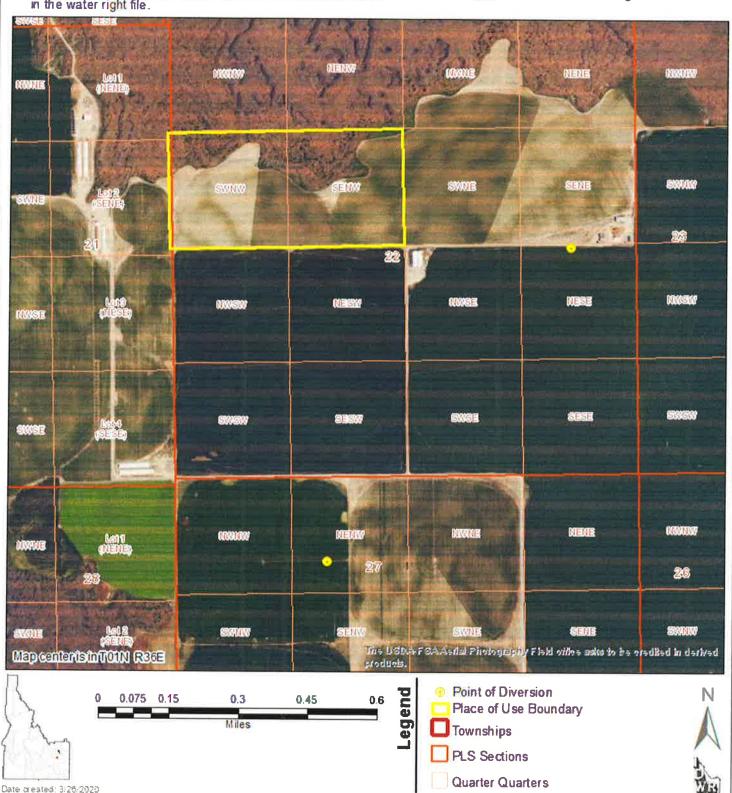

and point(s) of diversion of this right as currently derived from interpretations of the paper records and is used solely for illustrative purposes. Discrepancies between the computer representation and the permanent document file will be resolved in favor of the actual water right documents in the water right file.



## State of Idaho Department of Water Resources

## Water Right

35-13061

### **IRRIGATION**

The map depicts the place of use for the water use listed above and point(s) of diversion of this right as currently derived from interpretations of the paper records and is used solely for illustrative purposes. Discrepancies between the computer representation and the permanent document file will be resolved in favor of the actual water right documents in the water right file.



### **RECORDING REQUESTED BY**

First American Title Company

### AND WHEN RECORDED MAIL TO:

First American Title Company 168 West Pacific Street/PO Box 868 Blackfoot, ID 83221

Instrument # 716069
BINGHAM COUNTY, IDAHO
2020-03-20 02:03:07 PM No. of Pages: 12
Recorded for: FIRST AMERICAN TITLE - BLACKFO
PAMELA W. ECKHARDT Fee: \$15.00
Ex-Officio Recorder Deputy JPulley
Index To: WARRANTY DEED
Electronically Recorded by Simplifile

Space Above This Line for Recorder's Use Only

### WARRANTY DEED

File No.: 859376-B (jcm)

Date: March 03, 2020

For Value Received, Kent Edward Carlson also shown of record as Kent E. Carlson and Carolee Carlson, also shown of record as Carolee C. Carlson, husband and wife, Robert Ernest Carlson also shown of record as Robert Earnest Carlson and Robert Carls