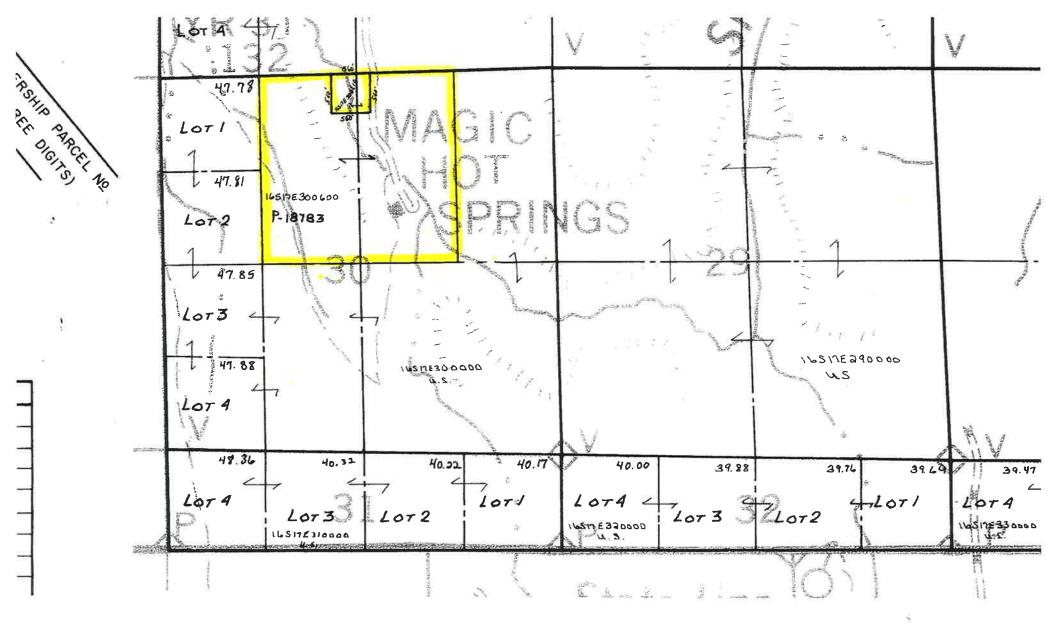

Township 16 South, Range 17 East, Boise Meridian, Twin Falls County, Idaho Section 30: W½NE½; E½NW½ SUBJECT TO Highway District right of way.

TO HAVE AND TO HOLD the said premises, with their appurtenances unto the said Grantee and the Grantee's heirs and assigns forever. And the said Grantor does hereby covenant to and with the said Grantee, that the Grantor is the owner in fee simple of said premises; that they are free from all encumbrances except as described above; and that Grantor will warrant and defend the same from all lawful claims whatsoever.