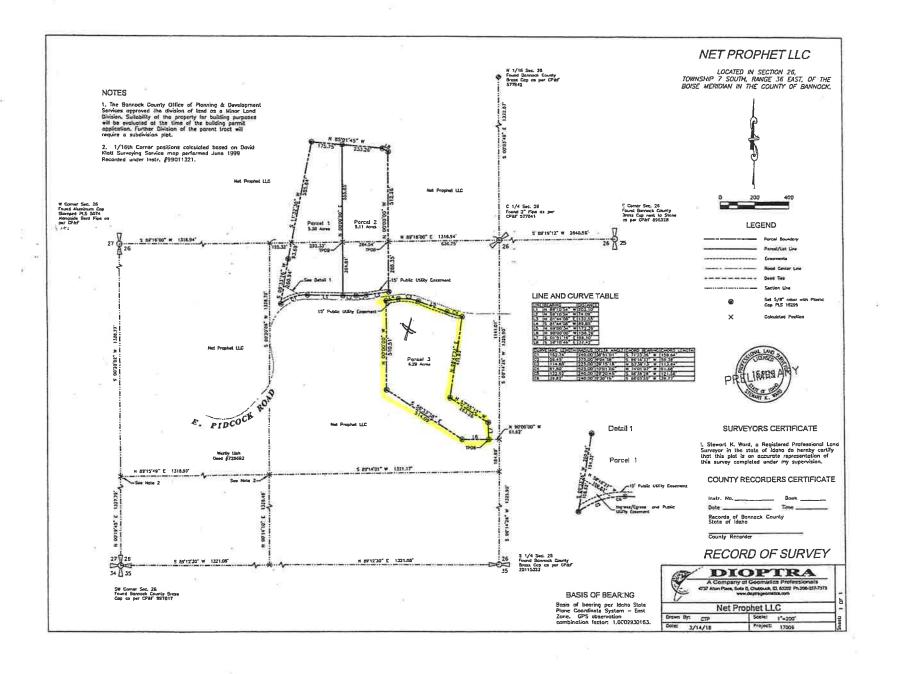

#### 226532AM

(Survey Parcel 3)

A portion of Section 26, Township 7 South, Range 36 East Boise Meridian, Bannock County, Idaho, more particularly described as follows;

Commencing at the West Quarter corner of said Section 26, Township 6 South, Range 36 East and running thence N 89°16'00" E 2637.88 feet to the Center Quarter Corner of said Section 26, thence S 00°14'26" W 1141.01 feet along the meridional centerline of said Section 26, thence N 90°00'00" W 61.62 feet to the True Point of Beginning;

Thence N 90°00'00" W 156.29 feet;

Thence N 56°33'38" W 514.09 feet;

Thence N 00°00'00" W 510.51 feet;

Thence N 81°44'08" E 69.85 feet to a tangent curve to the right;

Thence along said curve to the right 114.88 feet (Curve Data: Radius = 225.00',

Delta = 29°15'18", Chord = S 83°38'13" E 113.64 feet);

Thence S 69°00'34" E 172.39 feet to a tangent curve to the left;

Thence along said curve to the left 91.80 feet (Curve Data: Radius = 525.00',

Delta = 10°01'06", Chord = S 74°01'07" E 91.68 feet);

Thence S 08°47'22" W 471.93 feet;

Thence S 57°55'12" E 263.26 feet;

Thence S 01°51'19" E 98.10 feet to the True Point of Beginning.

TOGETHER WITH: a fifteen (15) foot wide public utility easement being the North fifteen (15) feet of the above described parcel.