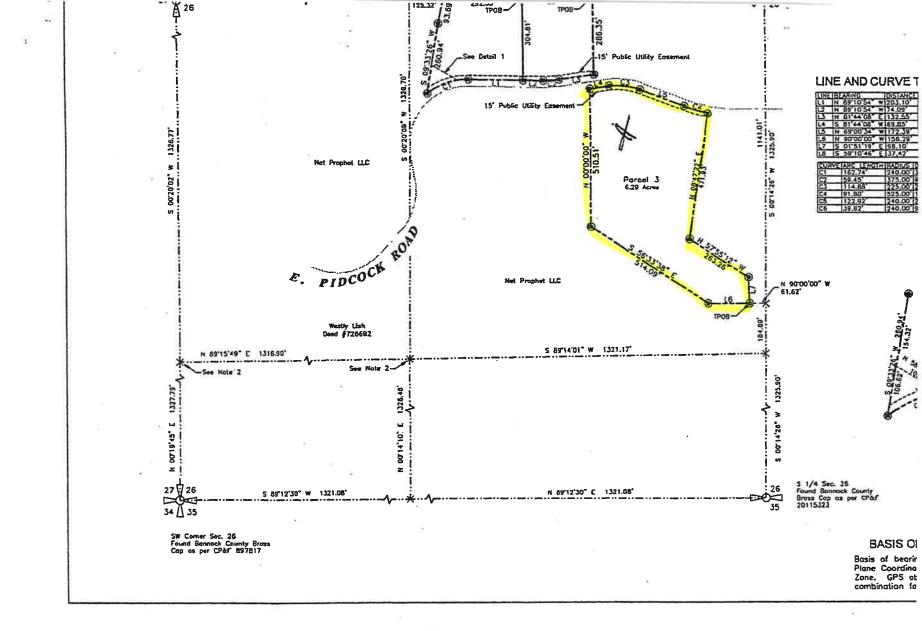

#### 226532AM

(Survey Parcel 3)

A portion of Section 26, Township 7 South, Range 36 East Boise Meridian, Bannock County, Idaho, more particularly described as follows;

Commencing at the West Quarter corner of said Section 26, Township 6 South, Range 36 East and running thence N 89°16'00" E 2637.88 feet to the Center Quarter Corner of said Section 26, thence S 00°14'26" W 1141.01 feet along the meridional centerline of said Section 26, thence N 90°00'00" W 61.62 feet to the True Point of Beginning;

Thence N 90°00'00" W 156.29 feet;

Thence N 56°33'38" W 514.09 feet;

Thence N 00°00'00" W 510.51 feet;

Thence N 81°44'08" E 69.85 feet to a tangent curve to the right;

Thence along said curve to the right 114.88 feet (Curve Data: Radius = 225.00',

Delta = 29°15'18", Chord = S 83°38'13" E 113.64 feet);

Thence S 69°00'34" E 172.39 feet to a tangent curve to the left;

Thence along said curve to the left 91.80 feet (Curve Data: Radius = 525.00',

Delta = 10°01'06", Chord = S 74°01'07" E 91.68 feet);

Thence S 08°47'22" W 471.93 feet;

Thence S 57°55'12" E 263.26 feet;

Thence S 01°51'19" E 98.10 feet to the True Point of Beginning.

TOGETHER WITH: a fifteen (15) foot wide public utility easement being the North fifteen (15) feet of the above described parcel.