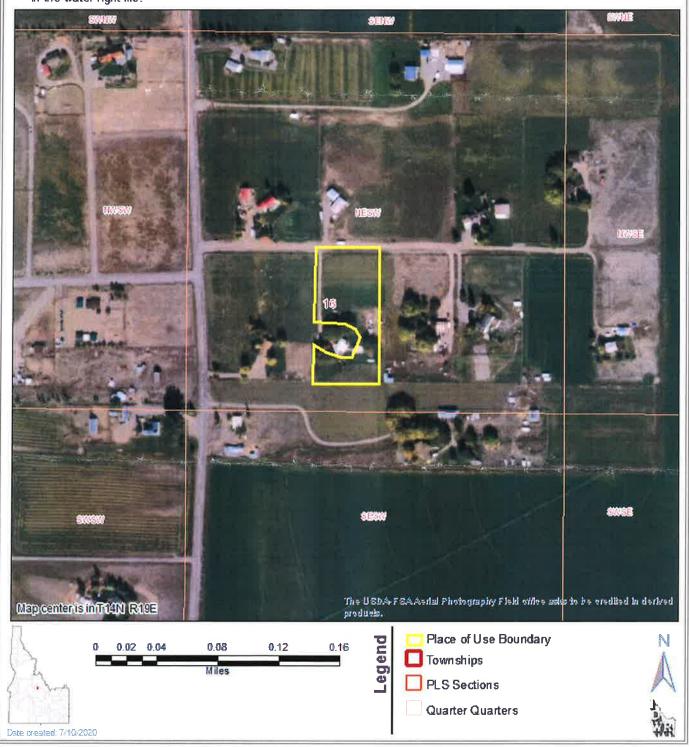

### **Water Right**

72-4G

#### **IRRIGATION**

The map depicts the place of use for the water use listed above and point(s) of diversion of this right as currently derived from interpretations of the paper records and is used solely for illustrative purposes. Discrepancies between the computer representation and the permanent document file will be resolved in favor of the actual water right documents in the water right file.