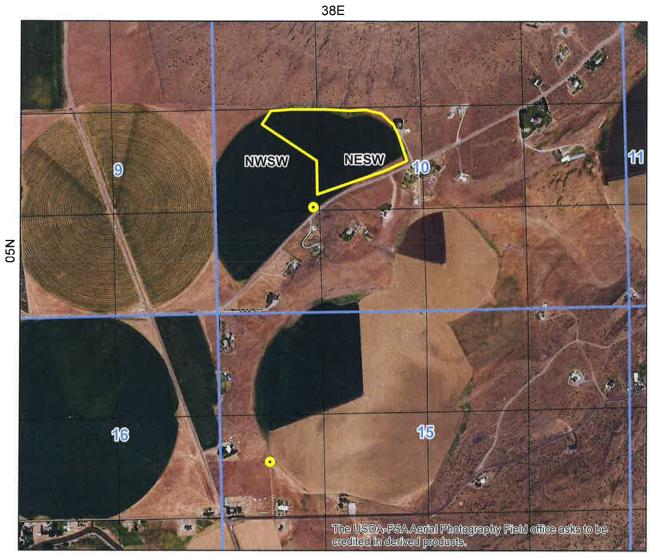

 Total Diversion
 0.580 CFS 0.580 CFS 0.580 CFS
 116.0 AF

Source and Point(s) of Diversion

GROUND WATER SESWNW Sec. 15, Twp 05N, Rge 38E, MADISON County
GROUND WATER NESWSW Sec. 10, Twp 05N, Rge 38E, MADISON County

Place Of Use

IRRIGATION within MADISON County

|     |     |     | NE |    |    |    | NW |    |    |    | SW   |     |    |    | SE |    |    |    |        |
|-----|-----|-----|----|----|----|----|----|----|----|----|------|-----|----|----|----|----|----|----|--------|
| Twp | Rng | Sec | NE | NW | SW | SE | NE | NW | SW | SE | NE   | NW  | SW | SE | NE | NW | SW | SE | Totals |
| 05N | 38E | 10  |    |    |    |    |    |    |    |    | 21.0 | 8.0 |    |    |    |    |    |    | 29.0   |

POU Total Acres: 29.0