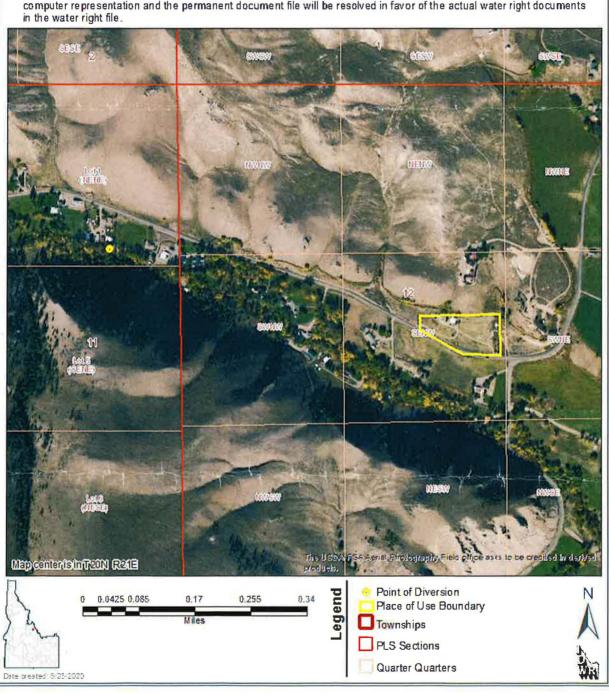

## State of Idaho Department of Water Resources **Water Right** 75-27L IRRIGATION

The map depicts the place of use for the water use listed above and point(s) of diversion of this right as currently derived from interpretations of the paper records and is used solely for illustrative purposes. Discrepancies between the computer representation and the permanent document file will be resolved in favor of the actual water right documents in the water right file.