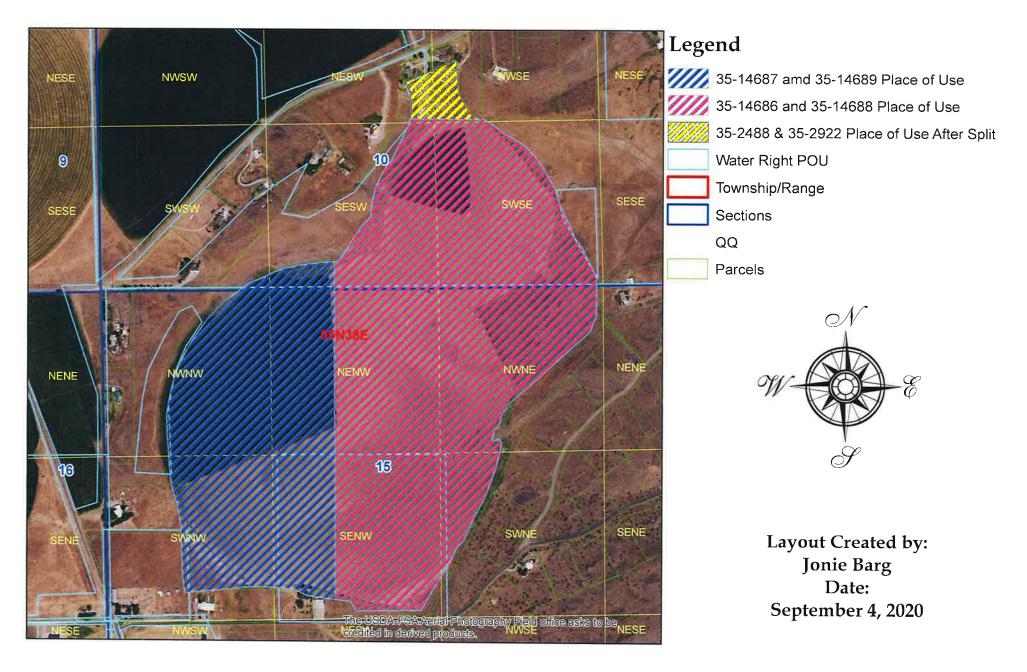

### Source and Point(s) of Diversion **GROUND WATER**

SESWNW

Sec. 15, Twp 05N, Rge 38E, MADISON County

Place Of Use **IRRIGATION** within MADISON County

| NE  |     |     |    |    |    | N  | w  |    |    | S  | w   |    | SE |    |    |     |    |    |        |
|-----|-----|-----|----|----|----|----|----|----|----|----|-----|----|----|----|----|-----|----|----|--------|
| Twp | Rng | Sec | NE | NW | SW | SE | NE | NW | SW | SE | NE  | NW | SW | SE | NE | NW  | SW | SE | Totals |
| 05N | 38E | 10  |    |    |    |    |    |    |    |    | 0.5 |    |    |    |    | 1.5 |    |    | 2 0    |

POU Total Acres: 2.0

# Legend 35-2488 and 35-2922 Before Split Water Right POU Township/Range

Sections

QQ Parcels

Layout Created by: Jonie Barg Date: September 4, 2020