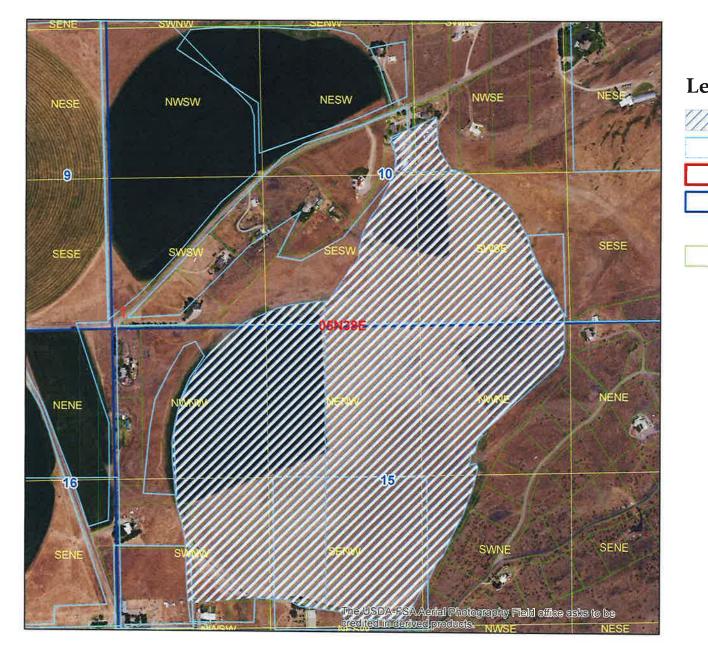

# **Proof Report**

Water Right 35-2922 Before Split

| <u>Owner Type</u><br>Current Owner                     | Name and Address<br>SCHREINER FARMS IDAHO LLC<br>105 E 8TH<br>OLYMPIA, WA 98501<br>(360) 943-7300 |                       |                  |             |                |  |  |  |  |  |
|--------------------------------------------------------|---------------------------------------------------------------------------------------------------|-----------------------|------------------|-------------|----------------|--|--|--|--|--|
| Priority Date: 4/7<br>Basis: Decreed<br>Status: Active | /1958                                                                                             |                       |                  |             |                |  |  |  |  |  |
| <u>Source</u><br>GROUND WATER                          | र                                                                                                 | <u>Trib</u>           | <u>utary</u>     |             |                |  |  |  |  |  |
| Beneficial Use                                         |                                                                                                   | <u>From</u> <u>To</u> | Diversion Ra     | ite         | Volume         |  |  |  |  |  |
| IRRIGATION                                             |                                                                                                   | 4/01 10/31            | 1.180 CI         | FS          |                |  |  |  |  |  |
|                                                        |                                                                                                   | Total Diversion       | 1.180 Cl         | FS          |                |  |  |  |  |  |
| Source and Poin                                        | t(s) of Diversion                                                                                 |                       |                  |             |                |  |  |  |  |  |
| GROUND WATER                                           | R                                                                                                 | SESWNW                | Sec. 15, Twp 05N | I, Rge 38E, | MADISON County |  |  |  |  |  |
| Place Of Use                                           |                                                                                                   |                       |                  |             |                |  |  |  |  |  |
| <b>IRRIGATION</b> with                                 | nin MADISON Coun                                                                                  | ty                    |                  |             |                |  |  |  |  |  |
|                                                        | NE                                                                                                | NW                    | SW               | SE          |                |  |  |  |  |  |

|     |     |     |    | N    | E   |    | NW   |      |      |      | SW  |    |    |      |    |     |      |    |        |
|-----|-----|-----|----|------|-----|----|------|------|------|------|-----|----|----|------|----|-----|------|----|--------|
| Twp | Rng | Sec | NE | NW   | SW  | SE | NE   | NW   | SW   | SE   | NE  | NW | SW | SE   | NE | NW  | SW   | SE | Totals |
| 05N | 38E | 10  |    |      |     |    |      |      |      |      | 0.5 |    |    | 14.0 |    | 1.5 | 27.0 |    | 43.0   |
| 05N | 38E | 15  |    | 26.0 | 8.0 |    | 40.0 | 16_0 | 20_0 | 38.0 |     |    |    |      |    |     |      |    | 148.0  |

POU Total Acres: 191.0

# Legend 35-2488 and 35-2922 Before Split Water Right POU Township/Range

Sections

QQ Parcels

Layout Created by: Jonie Barg Date: September 4, 2020