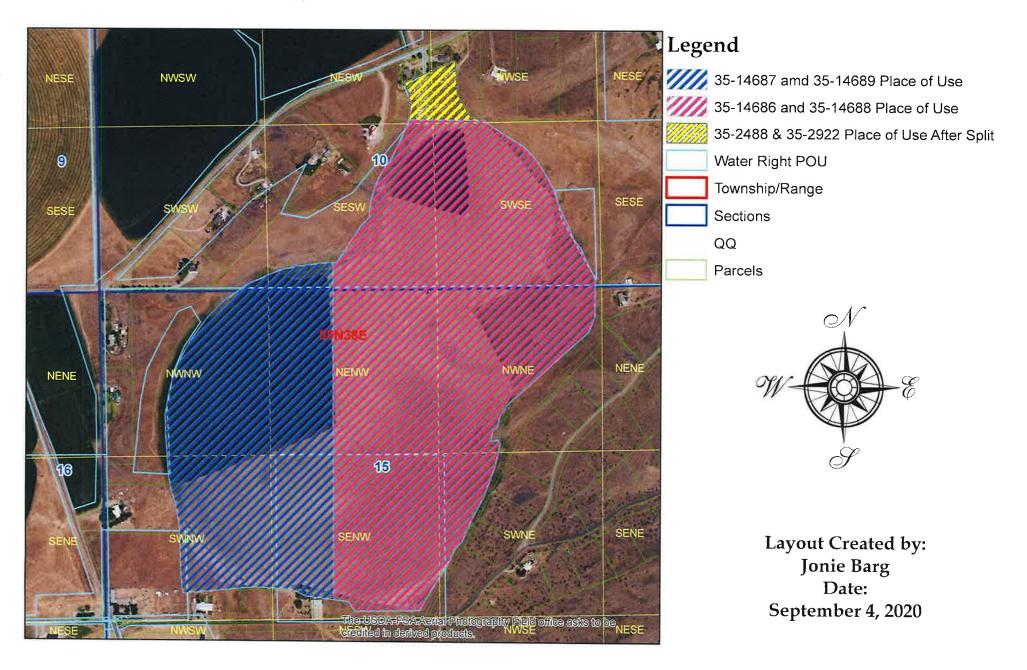

## IDAHO DEPARTMENT OF WATER RESOURCES Proof Report

| Water Right 35-14686Owner Type<br>Current OwnerName and Address<br>KATHLEEN MC GARRY<br>6505 W 3800 S<br>REXBURG, ID 83440-4211<br>(208) 356-7721 |     |     |    |                                      |     |    |      |          |    |      |    |    |    |        |    |    |      |          |            |
|---------------------------------------------------------------------------------------------------------------------------------------------------|-----|-----|----|--------------------------------------|-----|----|------|----------|----|------|----|----|----|--------|----|----|------|----------|------------|
| Current Owner TIM R MC GARRY<br>6505 W 3800 S<br>REXBURG, ID 83440-4211<br>(208) 351-5683                                                         |     |     |    |                                      |     |    |      |          |    |      |    |    |    |        |    |    |      |          |            |
| Priority Date: 1/10/1957                                                                                                                          |     |     |    |                                      |     |    |      |          |    |      |    |    |    |        |    |    |      |          |            |
| Basis: Decreed<br>Status: Active                                                                                                                  |     |     |    |                                      |     |    |      |          |    |      |    |    |    |        |    |    |      |          |            |
| Source Tributary GROUND WATER                                                                                                                     |     |     |    |                                      |     |    |      |          |    |      |    |    |    |        |    |    |      |          |            |
| <b>Beneficial Use</b>                                                                                                                             |     |     |    | From <u>To</u> <u>Diversion Rate</u> |     |    |      |          |    |      |    |    | V  | /olume |    |    |      |          |            |
| IRRIGATION                                                                                                                                        |     |     |    | 4/01 10/31 1.720 CFS                 |     |    |      |          |    |      |    |    |    |        |    |    |      |          |            |
| Total Diversion 1.720 CFS                                                                                                                         |     |     |    |                                      |     |    |      |          |    |      |    |    |    |        |    |    |      |          |            |
| Source and Point(s) of Diversion                                                                                                                  |     |     |    |                                      |     |    |      |          |    |      |    |    |    |        |    |    |      |          |            |
| GROUND WATER SESWNW Sec. 15, Twp 05N, Rge 38E, MADIS                                                                                              |     |     |    |                                      |     |    | DISC | N County |    |      |    |    |    |        |    |    |      |          |            |
| Place Of Use                                                                                                                                      |     |     |    |                                      |     |    |      |          |    |      |    |    |    |        |    |    |      |          |            |
| IRRIGATION within MADISON County                                                                                                                  |     |     |    |                                      |     |    |      |          |    |      |    |    |    |        |    |    |      |          |            |
|                                                                                                                                                   |     |     |    | N                                    | NW  |    |      |          | SW |      |    |    | SE |        |    |    |      |          |            |
| Twp                                                                                                                                               | Rng | Sec | NE | NW                                   | SW  | SE | NE   | NW       | SW | SE   | NE | NW | SW | SE     | NE | NW | SW   | SE       | Totals     |
| 05N                                                                                                                                               | 38E | 10  |    |                                      |     |    |      |          |    |      |    |    |    | 13_0   |    |    | 27,0 |          | 40.0       |
| 05N                                                                                                                                               | 38E | 15  |    | 26.0                                 | 8.0 |    | 25.0 |          |    | 25.0 |    |    |    |        |    |    |      |          | 84.0       |
|                                                                                                                                                   |     |     |    |                                      |     |    |      |          |    |      |    |    |    |        |    |    | Righ | t Acre L | imit: 86.0 |
| POU Total Acres: 124.0                                                                                                                            |     |     |    |                                      |     |    |      |          |    |      |    |    |    |        |    |    |      |          |            |

## **Conditions of Approval:**

| 1. | C18 | THIS PARTIAL DECREE IS SUBJECT TO SUCH GENERAL PROVISIONS              |
|----|-----|------------------------------------------------------------------------|
|    |     | NECESSARY FOR THE DEFINITION OF THE RIGHTS OR FOR THE EFFICIENT        |
|    |     | ADMINISTRATION OF THE WATER RIGHTS AS MAY BE ULTIMATELY DETERMINED     |
|    |     | BY THE COURT AT A POINT IN TIME NO LATER THAN THE ENTRY OF A FINAL     |
|    |     | UNIFIED DECREE. SECTION 42-1412(6), IDAHO CODE.                        |
| 2. |     | USE OF THIS RIGHT WITH RIGHT NO. 35-14688 IS LIMITED TO A TOTAL        |
|    |     | COMBINED DIVERSION RATE OF 2.04 CFS AND IS LIMITED TO A TOTAL          |
|    |     | COMBINED ANNUAL DIVERSION VOLUME OF 496 AF.                            |
| 3. |     | USE OF THIS RIGHT WITH RIGHT NO. 35-14688 IS LIMITED TO THE IRRIGATION |
|    |     | OF A COMBINED TOTAL OF 124 ACRES IN A SINGLE IRRIGATION SEASON,        |
|    |     | THIS RIGHT IS LIMITED TO THE IRRIGATION OF 86 ACRES WITHIN THE PLACE   |
|    |     | OF USE DESCRIBED ABOVE IN A SINGLE IRRIGATION SEASON.                  |
| 4. | C05 | RIGHT INCLUDES ACCOMPLISHED CHANGE IN PLACE OF USE PURSUANT TO         |
|    |     | SECTION 42-1425, IDAHO CODE.                                           |
| 5. |     | RIGHT NO. 35-02488, 35-02922, 35-14687, 35-14688 and 35-14689 IS ALSO  |
|    |     | DIVERTED THROUGH POINT OF DIVERSION DESCRIBED ABOVE.                   |
|    |     |                                                                        |

## Comments:

| 2.      | jbarg        | 9/4/2020                | Ownership Change      |
|---------|--------------|-------------------------|-----------------------|
| Water r | ight 35-2488 | was split into 35-2488, | 35-14686 and 35-14687 |