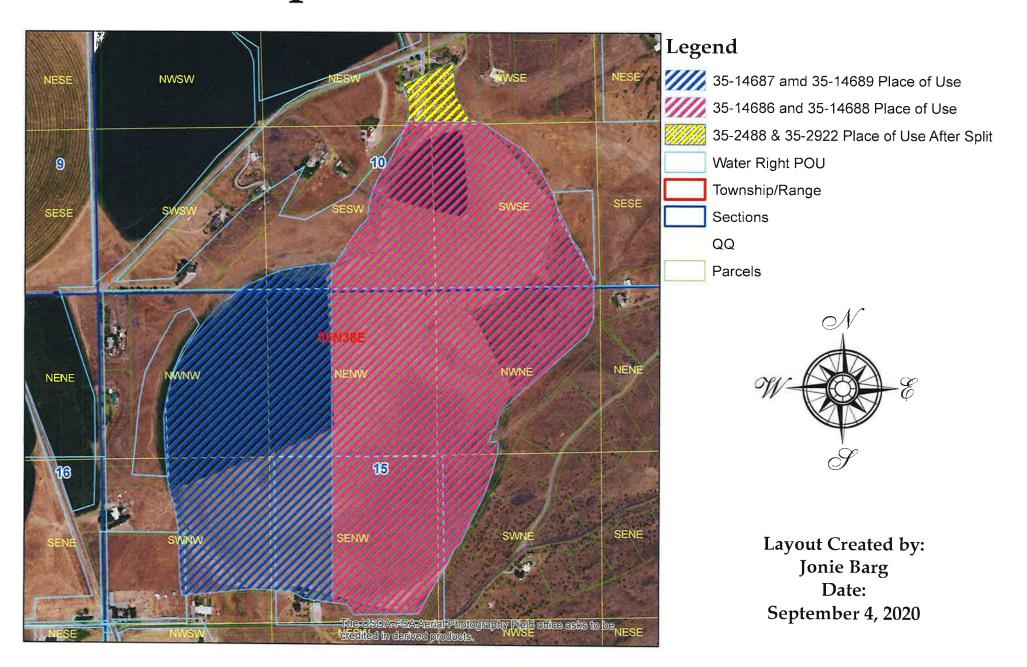

## Place Of Use

IRRIGATION within MADISON County

|     |     |     | NE |    |    |    | NW   |      |      |      | SW |    |    |     | SE |    |    |    |        |
|-----|-----|-----|----|----|----|----|------|------|------|------|----|----|----|-----|----|----|----|----|--------|
| Twp | Rng | Sec | NE | NW | SW | SE | NE   | NW   | SW   | SE   | NE | NW | SW | SE  | NE | NW | SW | SE | Totals |
| 05N | 38E | 10  |    |    |    |    |      |      |      |      |    |    |    | 1.0 |    |    |    |    | 1.0    |
| 05N | 38E | 15  |    |    |    |    | 15.0 | 16,0 | 20.0 | 13.0 |    |    |    |     |    |    |    |    | 64.0   |

Right Acre Limit: 45.0

POU Total Acres: 65.0

**Conditions of Approval:** 

1. C18 THIS PARTIAL DECREE IS SUBJECT TO SUCH GENERAL PROVISIONS
NECESSARY FOR THE DEFINITION OF THE RIGHTS OR FOR THE EFFICIENT
ADMINISTRATION OF THE WATER RIGHTS AS MAY BE ULTIMATELY
DETERMINED BY THE COURT AT A POINT IN TIME NO LATER THAN THE ENTRY

OF A FINAL UNIFIED DECREE. SECTION 42-1412(6), IDAHO CODE.

USE OF THIS RIGHT WITH RIGHT NO. 35-14689 IS LIMITED TO A TOTAL COMBINED DIVERSION RATE OF 1.07 CFS AND IS LIMITED TO A TOTAL

COMBINED ANNUAL DIVERSION VOLUME OF 260 AF.

3. USE OF THIS RIGHT WITH RIGHT NO. 35-14689 IS LIMITED TO THE IRRIGATION OF A COMBINED TOTAL OF 65 ACRES IN A SINGLE IRRIGATION SEASON.
THIS RIGHT IS LIMITED TO THE IRRIGATION OF 45 ACRES WITHIN THE PLACE

OF USE DESCRIBED ABOVE IN A SINGLE IRRIGATION SEASON.

4. RIGHT NO. 35-02488, 35-02922, 35-14686, 35-14688 and 35-14689 IS ALSO DIVERTED THROUGH POINT OF DIVERSION DESCRIBED ABOVE.

5. C05 RIGHT INCLUDES ACCOMPLISHED CHANGE IN PLACE OF USE PURSUANT TO SECTION 42-1425, IDAHO CODE.