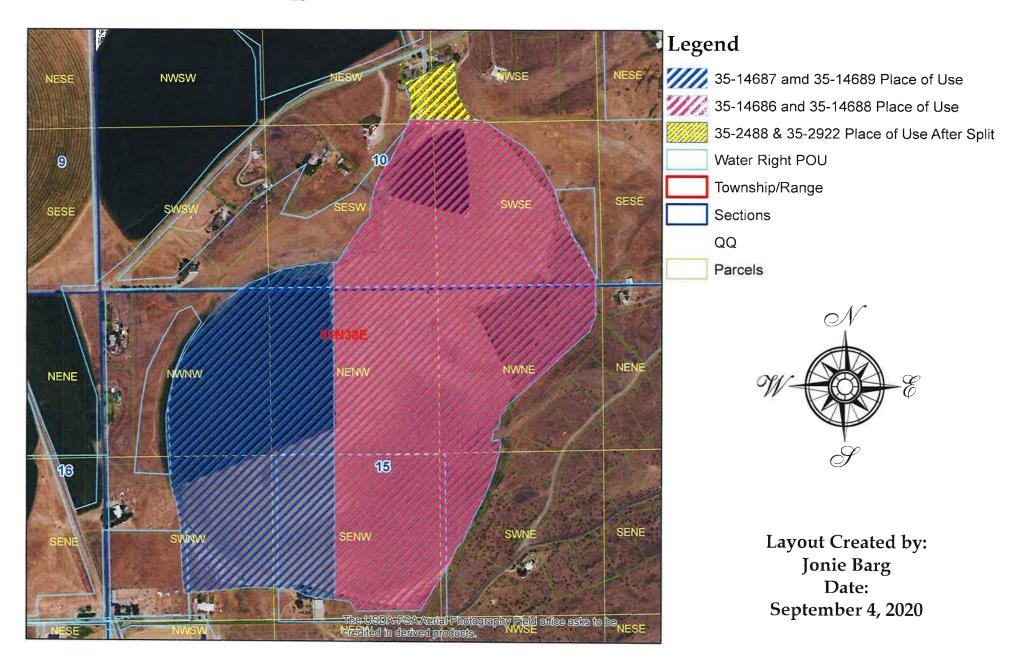

## Proof Report

| Water Right 35-14688             |                                                                                    |                    |                |                |     |   |               |  |  |
|----------------------------------|------------------------------------------------------------------------------------|--------------------|----------------|----------------|-----|---|---------------|--|--|
| Owner Type<br>Current Owner      | Name and Addu<br>TIM R MC GARE<br>6505 W 3800 S<br>REXBURG, ID 8<br>(208) 351-5683 | : <u>ess</u><br>₹Y |                |                |     |   |               |  |  |
| Current Owner                    | KATHLEEN MC<br>6505 W 3800 S<br>REXBURG, ID 8<br>(208) 356-7721                    |                    |                |                |     |   |               |  |  |
| Priority Date: 4/                | . ,                                                                                |                    |                |                |     |   |               |  |  |
| Basis: Decreed                   |                                                                                    |                    |                |                |     |   |               |  |  |
| Status: Active                   |                                                                                    |                    | 25.78          |                |     |   |               |  |  |
| Source                           |                                                                                    |                    | Tribut         | tary           |     |   |               |  |  |
| GROUND WATE                      | -R                                                                                 |                    |                |                |     |   |               |  |  |
| Beneficial Use                   |                                                                                    | <u>From</u>        | <u>To</u>      | Diversion Ra   | ite | 7 | <u>/olume</u> |  |  |
| IRRIGATION                       |                                                                                    | 4/01               | 10/31          | 0.770 CF       | -s  |   |               |  |  |
|                                  |                                                                                    | Total Di           | version        | 0.770 CF       | -s  |   |               |  |  |
| Source and Point(s) of Diversion |                                                                                    |                    |                |                |     |   |               |  |  |
| GROUND WATE                      | SESWN                                                                              | w                  | Sec 15 Twp 05N | MADISON County |     |   |               |  |  |
| Place Of Use                     |                                                                                    |                    |                |                |     |   |               |  |  |
| IRRIGATION within MADISON County |                                                                                    |                    |                |                |     |   |               |  |  |
|                                  | NE                                                                                 | NW                 |                | SW             | SE  |   | С.            |  |  |
|                                  | the Long Land                                                                      |                    |                |                |     |   |               |  |  |

|     |     |     |    | N    | NE  |    |      | NVV |    |      | SW |    |    | SE   |    |    |      |    |        |
|-----|-----|-----|----|------|-----|----|------|-----|----|------|----|----|----|------|----|----|------|----|--------|
| Twp | Rng | Sec | NE | NW   | SW  | SE | NE   | NW  | SW | SE   | NE | NW | SW | SE   | NE | NW | SW   | SE | Totals |
| 05N | 38E | 10  |    |      |     |    |      |     |    |      |    |    |    | 13_0 |    |    | 27.0 |    | 40.0   |
| 05N | 38E | 15  |    | 26.0 | 8.0 |    | 25.0 |     |    | 25.0 |    |    |    |      |    |    |      |    | 84.0   |

POU Total Acres: 124.0