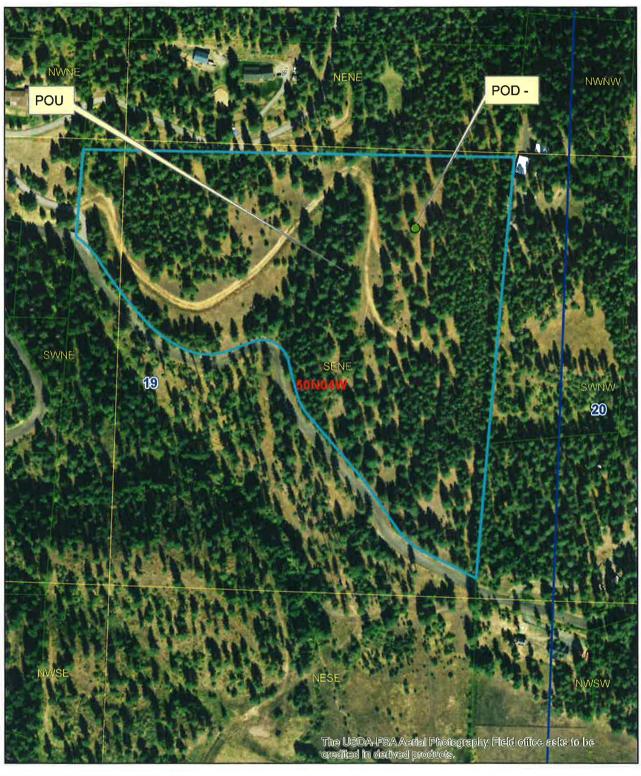

If the application is protested, you will be sent a copy of each protest. All protests must be resolved before the application can be considered for approval. If the protest(s) cannot be resolved voluntarily, the Department will conduct a conference and/or hearing on the matter.

#### 95-17994

RANCH AT COUGAR CREEK LLC PO BOX 3029 HAYDEN, ID 83835-3029 Point of Diversion SENE S19 T50N R04W KOOTENAI County Source GROUND WATER Use: DOMESTIC 01/01 to 12/31 Total Diversion: 0.1 CFS Date Filed: 09-03-2020 Place Of Use: DOMESTIC T50N R04W S19 SWNE,SENE