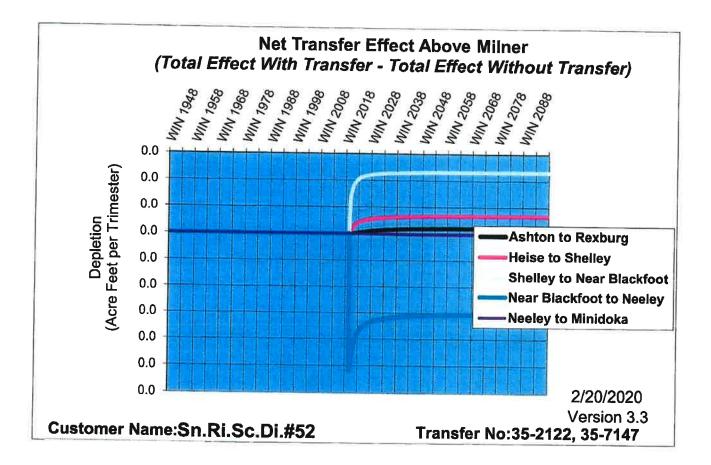

2. Total amount of water proposed to be transferred or changed \_\_\_\_\_\_ cubic feet per second and/or \_\_\_\_\_\_ acre-feet per year.

3. Point(s) of Diversion:

No changes to point(s) of diversion are proposed - the following chart is therefore not completed. (Proceed to #4.)
 Attach Eastern Snake Plain Aquifer analysis if this transfer proposes to change a point of diversion affecting the ESPA. Label it Attachment #5.