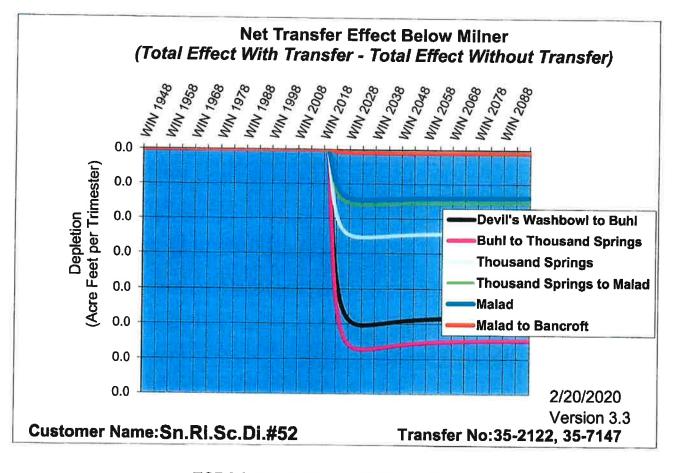

2. Total amount of water proposed to be transferred or changed \_\_\_\_\_\_ cubic feet per second and/or \_\_\_\_\_\_ acre-feet per year.

3. Point(s) of Diversion:

No changes to point(s) of diversion are proposed - the following chart is therefore not completed. (Proceed to #4.)
 Attach Eastern Snake Plain Aquifer analysis if this transfer proposes to change a point of diversion affecting the ESPA. Label it Attachment #5.