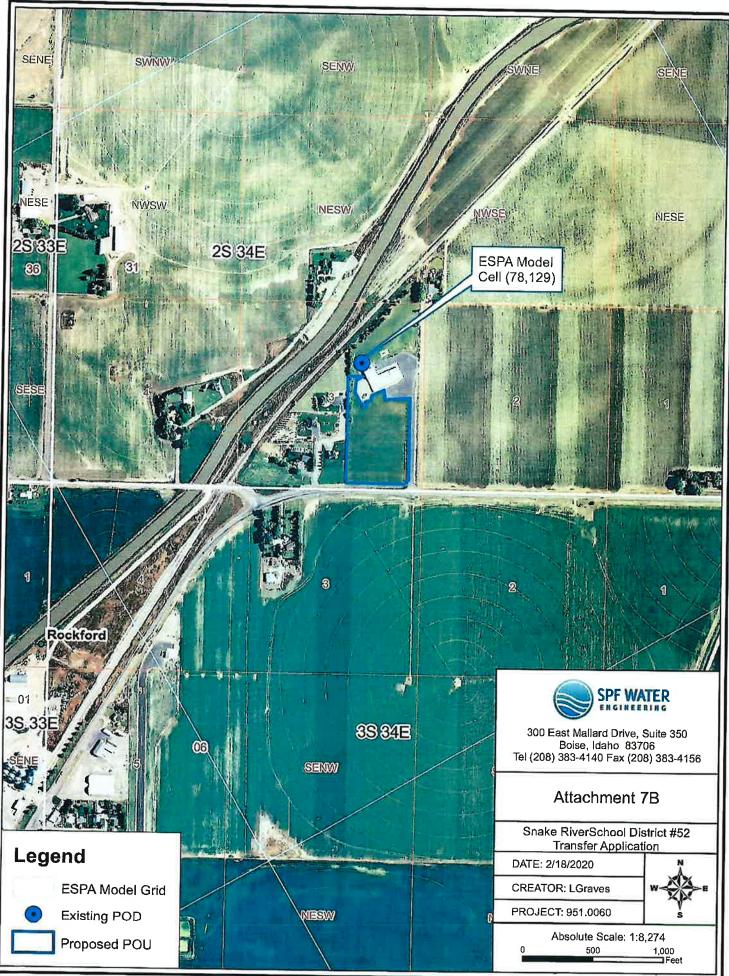

## A. PLAT MAP (See Part 3A of Instructions for application for transfer for complete requirements.)

Attach a map of the diversion, measurement, control, and distribution system. Label it Attachment #7a.
 If the transfer application proposes to change the place or purpose of use of an irrigation right attach a Geographic Information System (GIS) shape file, or an aerial photo or other image clearly delineating the location and extent of existing acres and changes to the place of use. Label it Attachment #7b.