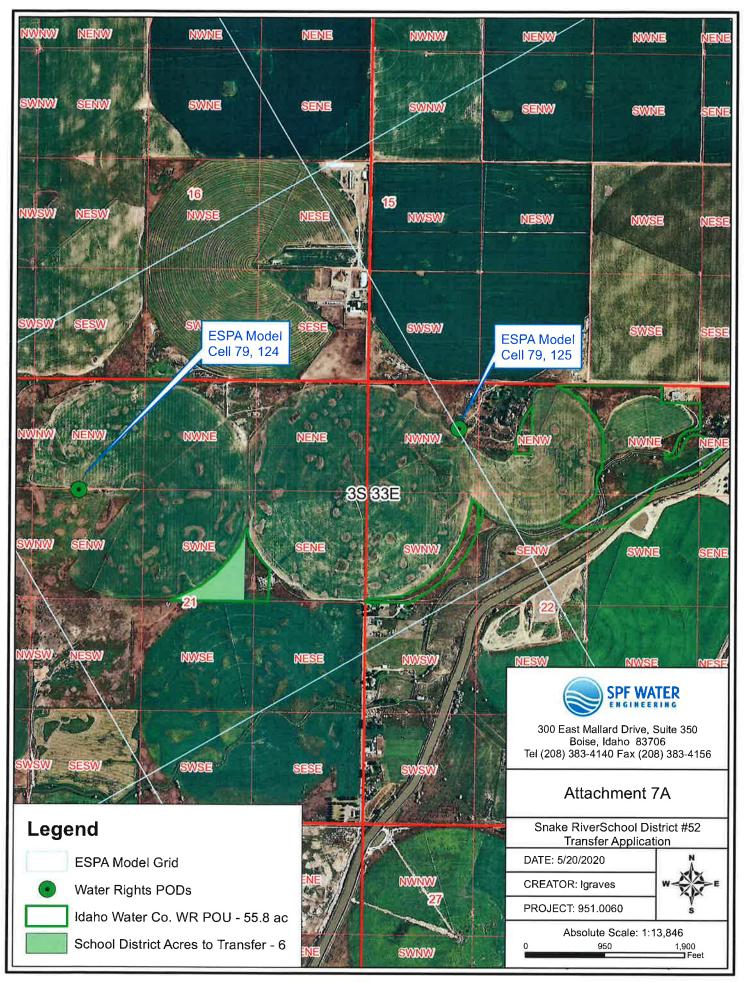

## A. PLAT MAP (See Part 3A of Instructions for application for transfer for complete requirements.)

Attach a map of the diversion, measurement, control, and distribution system. Label it Attachment #7a.
 If the transfer application proposes to change the place or purpose of use of an irrigation right attach a Geographic Information System (GIS) shape file, or an aerial photo or other image clearly delineating the location and extent of existing acres and changes to the place of use. Label it Attachment #7b.