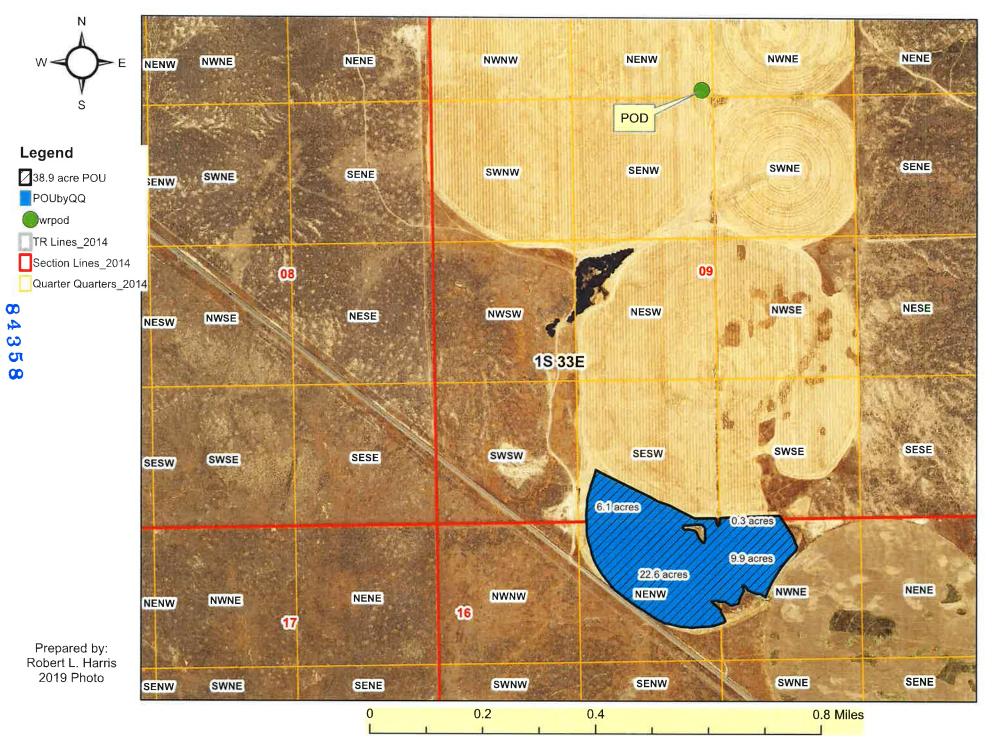

| New<br>? | Lot | 1/4 | 1/4 | 1/4 | Sec | Тwp | Rge | County  | Source       | Local name or tag # |
|----------|-----|-----|-----|-----|-----|-----|-----|---------|--------------|---------------------|
| No       |     | SE  | NE  | NW  | 9   | 01S | 33E | BINGHAM | GROUND WATER | A0007135            |
|          |     |     |     |     |     |     |     |         |              |                     |
|          |     |     |     |     |     |     |     |         |              |                     |
|          |     |     |     |     |     |     |     |         |              |                     |
|          |     |     |     |     |     |     |     |         |              |                     |

4. Place of use: (If irrigation, identify with number of acres irrigated per 1/4 1/4 tract.)

No changes to place of use are proposed - the following chart is therefore not completed. (Proceed to #5.)

| Тwp | Rge | Sec |    | NE  | 1/4 |    |      | NN | 1 1/4 |    |    | SV | 1 1/4 |     |    | SE | 1/4 |    | Асге   |
|-----|-----|-----|----|-----|-----|----|------|----|-------|----|----|----|-------|-----|----|----|-----|----|--------|
| Twb | nye | Jec | NE | NW  | SW  | SE | NE   | NW | SW    | SE | NE | NW | SW    | SE  | NE | NW | SW  | SE | Totals |
| 01S | 33E | 9   |    |     |     |    |      |    |       |    |    |    |       | 6.1 |    |    | 0.3 |    | 6.4    |
| 01S | 33E | 16  |    | 9.9 |     |    | 22.6 |    |       |    |    |    |       |     |    |    |     |    | 32.5   |
|     |     |     |    |     |     |    |      |    |       |    |    |    |       |     |    |    |     |    |        |
|     |     |     |    |     |     |    |      |    |       |    |    |    |       |     |    |    |     |    |        |
|     |     |     |    |     |     |    |      |    |       |    |    |    |       |     |    |    |     |    |        |
|     |     |     |    |     |     |    |      |    |       |    |    |    |       |     |    | -  |     |    |        |
|     |     |     |    |     |     |    |      |    |       |    |    |    |       |     |    |    |     |    |        |

Total Acres (for irrigation use) 38.9