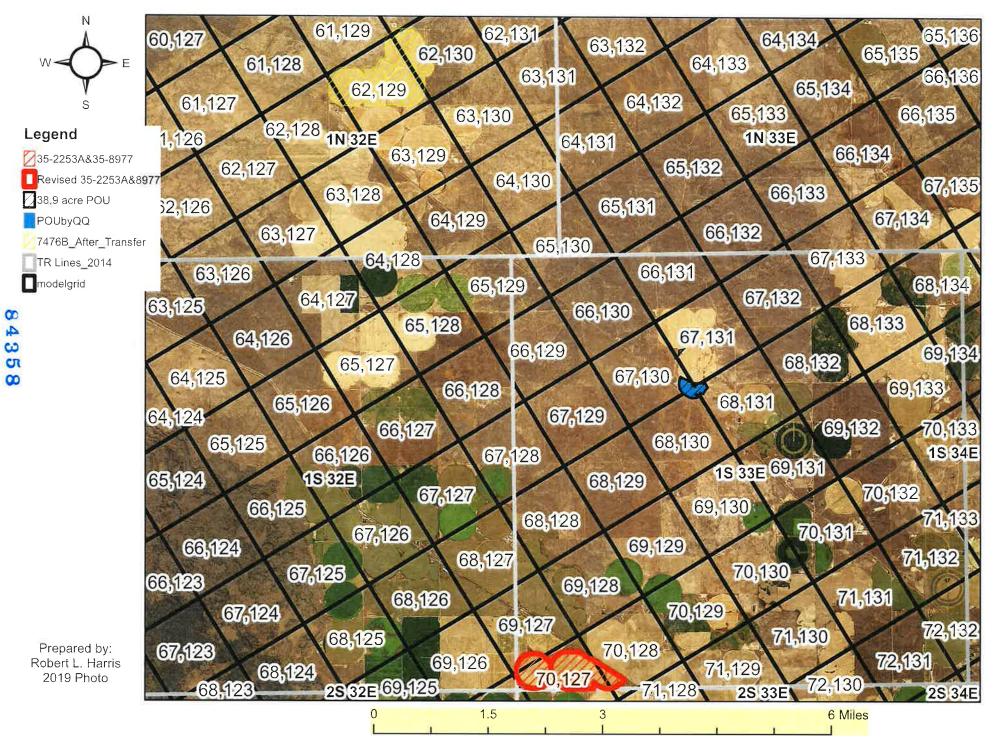

✓ If the transfer application proposes to change the place or purpose of use of an irrigation right attach a Geographic Information System (GIS) shape file, or an aerial photo or other image clearly delineating the location and extent of existing acres and changes to the place of use. Label it Attachment #7b.

If the place of use currently consists of a permissible place of use, then the attachment is not required if the application contains a clear statement that the boundaries for the place of use are not proposed to be changed by the transfer and the total number of irrigated acres within the place of use before and after the transfer is clearly stated.

If any part of the irrigation water right is leased to the Water Supply Bank, you must also specify the location and number of acres that will remain idled for the duration of the lease contract at the new, proposed place of use.