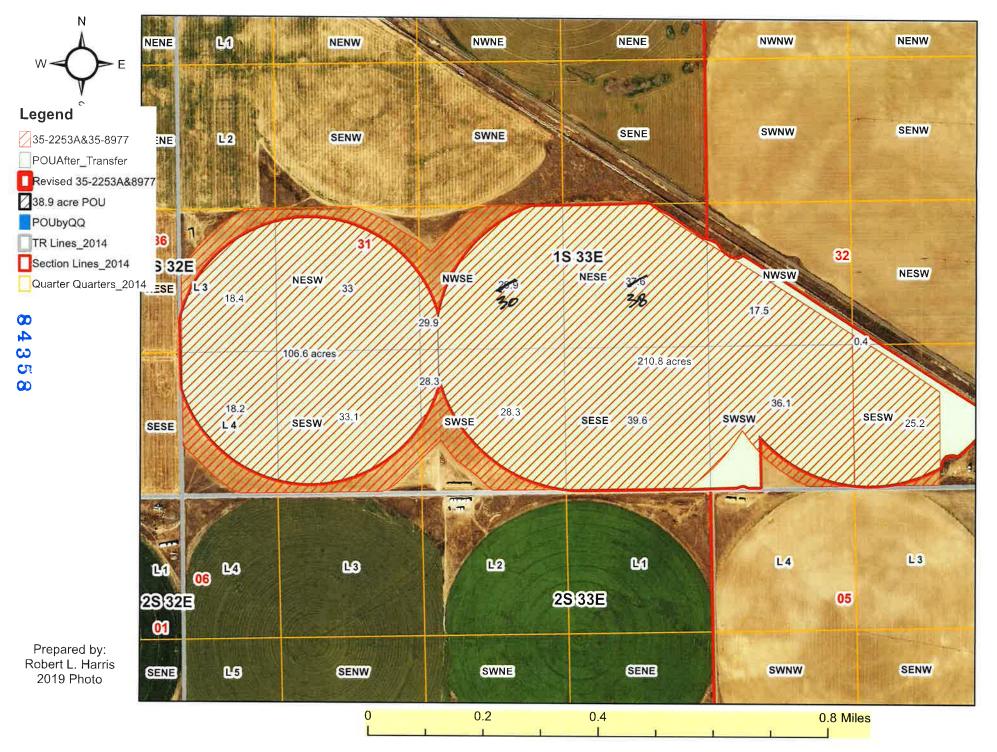

#### PLACE OF USE DESCRIPTION AFTER PROPOSED CHANGES

÷.

| TWP | RGE | SEC |    | NE | 1/4 |    |          | NW | 1/4 |    |    | SW   | 1/4  |      |    | S  | 1/4  |      |        |
|-----|-----|-----|----|----|-----|----|----------|----|-----|----|----|------|------|------|----|----|------|------|--------|
|     | nar | JEC | NE | NW | SW  | ŞE | NE       | NW | SW  | SE | NE | NW   | SW   | SE   | NE | NW | SW   | SE   | TOTALS |
| 015 | 33E | 31  |    |    |     |    |          |    |     |    | 33 | 18.4 | 18.2 | 33,1 | 38 | 30 | 28.3 | 39.6 | 238.6  |
| 015 | 33E | 32  |    |    |     |    | <u> </u> |    |     |    |    | 17.5 | 36.1 | 25.2 |    |    |      |      | 78.8   |
|     |     |     |    |    |     |    |          |    |     |    |    |      |      |      |    |    |      |      | _      |
|     |     |     |    |    |     |    |          |    |     |    |    |      | -    | -    |    |    |      |      | _      |
|     |     |     | -  | -  |     |    |          | _  | _   | _  |    |      | -    |      |    |    |      |      |        |
|     |     |     |    |    |     |    |          |    |     |    |    |      | î    |      |    |    |      |      |        |
| _   |     |     |    |    |     |    |          |    |     |    |    |      |      | -    |    |    |      |      |        |
|     |     |     |    |    |     |    |          |    |     |    |    |      |      | 1    |    |    |      |      |        |
|     |     |     |    |    |     |    |          |    |     |    |    |      |      |      |    |    |      |      |        |
|     |     |     |    |    |     |    |          |    |     |    |    |      |      |      |    | TC | TAL  |      | 317.4  |

### PLACE OF USE DESCRIPTION BEFORE PROPOSED CHANGES

| TWP | RGE | SEC |    | NE | 1/4 |    |    | NW | 1/4 | (  | · · · · · · | SW   | 1/4  |      |         | S    | 1/4  |      | TOTALC |
|-----|-----|-----|----|----|-----|----|----|----|-----|----|-------------|------|------|------|---------|------|------|------|--------|
|     | NOL | JEC | NE | NW | SW  | SE | NE | NW | SW  | SE | NE          | NW   | SW   | SE   | NE      | NW   | SW   | SE   | TOTALS |
| 015 | 33E | 31  |    |    |     |    |    |    |     |    | 38          | 24.1 | 24.7 | 38.8 | 38      | 37.1 | 36,1 | 39.7 | 276.5  |
| 015 | 33E | 32  |    |    |     |    |    |    |     |    |             | 16   | 33.9 | 21   |         |      |      |      | 70.9   |
| _   |     |     |    |    |     |    |    |    |     |    |             |      |      |      | <u></u> |      |      |      |        |
|     |     |     |    |    |     |    | _  |    |     |    |             |      |      |      |         |      |      |      | _      |
|     |     |     | -  | -  |     |    |    |    |     |    |             | -    |      |      |         |      |      |      |        |
|     |     |     |    |    |     |    |    |    |     |    |             |      |      |      |         |      |      |      |        |
|     |     |     |    |    |     |    |    |    |     |    |             |      |      |      |         |      |      |      | _      |
|     |     |     |    |    |     |    |    |    |     |    |             |      |      |      |         |      |      |      |        |
|     |     |     |    |    |     |    |    |    |     |    |             |      |      |      |         |      |      |      |        |
|     |     |     |    |    |     |    |    |    |     |    |             |      |      |      |         | TC   | TAL  |      | 347.4  |

#### CHANGE IN ACRES

| TWP  | RGE | SEC |    | NE | 1/4 |    |    | NW | 1/4 |    | 1  | SW   | 1/4  |      |      | SE         | 1/4      |          | Torni |
|------|-----|-----|----|----|-----|----|----|----|-----|----|----|------|------|------|------|------------|----------|----------|-------|
| 1001 | NGL | JEC | NE | NW | SW  | SE | NE | NW | SW  | SE | NE | NW   | SW   | SE   | NE   | NW         | SW       | SE       | TOTAL |
| 01S  | 33E | 31  |    |    |     |    |    |    |     |    | -5 | -5.7 | -6.5 | -5.7 |      | -7.1       | -7.8     | -0.1     | -37.9 |
| 015  | 33E | 32  |    |    |     |    |    |    |     |    |    | 1,5  | 2,2  | 4.2  |      |            |          |          | 7,9   |
| _    |     |     |    |    |     |    |    |    |     |    |    |      |      |      |      |            |          |          |       |
|      |     |     |    |    |     |    |    |    |     |    |    |      |      |      |      |            |          |          |       |
|      |     |     |    |    |     |    |    |    |     |    |    |      |      |      |      |            |          |          |       |
|      |     |     | i  |    |     |    |    |    |     |    |    |      |      |      |      | тс         | TAL      |          | -30   |
|      |     |     |    |    |     |    |    |    |     |    |    |      |      |      | Tota | l positive | change i | n acres  | 7.9   |
|      |     |     |    |    |     |    |    |    |     |    |    |      |      |      | Tota | í negative | change i | in acres | -37.9 |