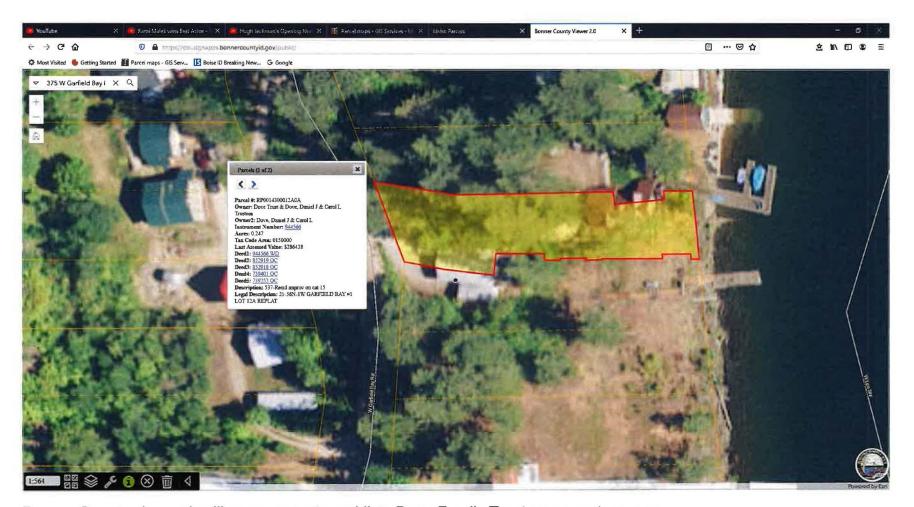

Processing Administrative memo # 22.

**Permit No 96-9810** Page 3

NARRATIVE/REMARKS/COMMENTS: Bonner County confirms dwelling on property and lists Dove Family Trust as current owners. Taxlots for Bonner County in ArcMap was last update August 9, 2019. The Dove Family Trust purchased the property in September, 2019 (see attached warranty deed). Removed condition 029, assume fish screen and/or fish passage requirements by the Fish & Game have been met with submission of proof. Also, the application states the device to divert water has a fish screen. POU is Garfield Bay #1 Lot 12A. Taxlot lines are a little off so the POU shape is in the middle of the house. The shape for water right 96-2286 overlaps this property, however, 96-2286 is for homes in the Cramer Subdivision, which is to the west of this subdivision. The shape for Water right 96-7722 also overlaps this property but 96-7722 is for one home located in the McNaughton Lake Homesites, according to the backfile. The contact name was updated to meet the Department's Data Entry Standards. "Dated July 25, 1997" should not have