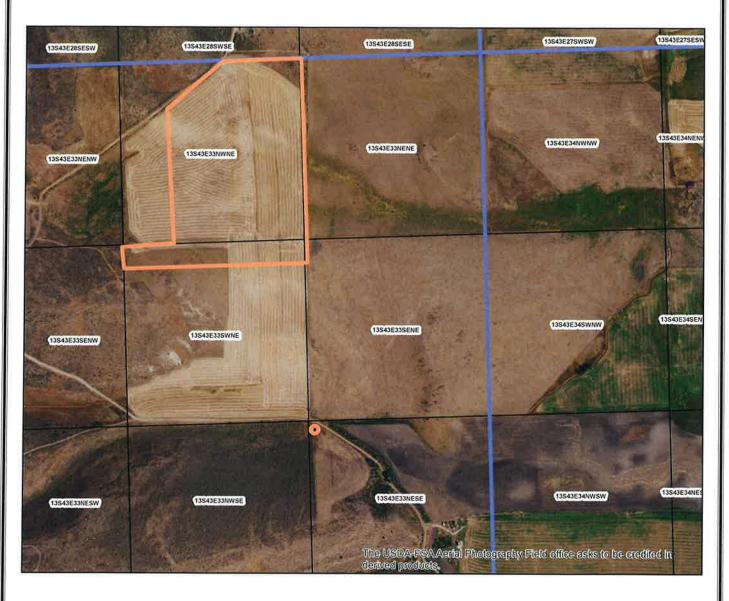

#### Source and Location of Point(s) of Diversion for Water Right No(s): 11-7391

GROUND WATER NWNESE Sec. 33 Twp 13S Rge 43E BEAR LAKE County

|             |                |       | on of | Use     | Diversion     | Volume   |  |  |
|-------------|----------------|-------|-------|---------|---------------|----------|--|--|
| Water Right | Beneficial Use | From  |       | То      | Rate<br>(CFS) | (AF)     |  |  |
| 11-7391     | IRRIGATION     | 03/15 | to    | 11/15   | 0.63 cfs      | 110.2 AF |  |  |
|             |                | 111   |       | Totals: | 0.63 cfs      | 110.2 AF |  |  |

#### PLACES OF USE TO BE IDLED UNDER THIS LEASE: IRRIGATION

| Twp | Rng   | Sec |    | N    | E   |    |    | NW |    | SW |    |    | SE |    |    | Totala |    |    |        |
|-----|-------|-----|----|------|-----|----|----|----|----|----|----|----|----|----|----|--------|----|----|--------|
| TWP | Tilly | Sec | NE | NW   | SW  | SE | NE | NW | SW | SE | NE | NW | SW | SE | NE | NW     | SW | SE | Totals |
| 13S | 43E   | 33  |    | 27.0 | 4.5 |    |    |    |    |    |    |    |    |    |    |        |    |    | 31.5   |

Total Acres: 31.5

# Idaho Water Resource Board Water Supply Bank Lease Contract No. 1237

11-7391 Effective until December 31, 2024

This map depicts the **place of use to be idled** pursuant to the lease contract and is attached to the contract solely for illustrative purposes.