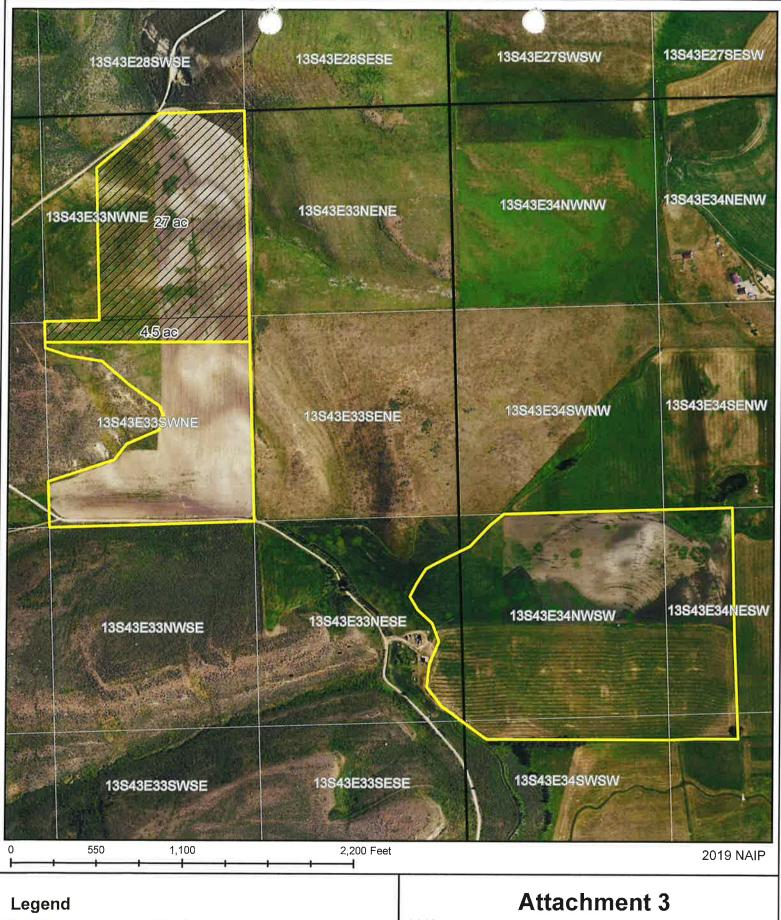

#### Source and Location of Point(s) of Diversion for Water Right No(s): 11-7391

GROUND WATER NWNESE Sec. 33 Twp 13S Rge 43E BEAR LAKE County

|             |                |       | on of | Use     | Diversion     | Volume   |  |  |
|-------------|----------------|-------|-------|---------|---------------|----------|--|--|
| Water Right | Beneficial Use | From  |       | То      | Rate<br>(CFS) | (AF)     |  |  |
| 11-7391     | IRRIGATION     | 03/15 | to    | 11/15   | 0.63 cfs      | 110.2 AF |  |  |
|             |                | 111   |       | Totals: | 0.63 cfs      | 110.2 AF |  |  |

#### PLACES OF USE TO BE IDLED UNDER THIS LEASE: IRRIGATION

| Twp | Rng   | Sec |    | N    | E   |    |    | NW |    | SW |    |    | SE |    |    | Totala |    |    |        |
|-----|-------|-----|----|------|-----|----|----|----|----|----|----|----|----|----|----|--------|----|----|--------|
| TWP | Tilly | Sec | NE | NW   | SW  | SE | NE | NW | SW | SE | NE | NW | SW | SE | NE | NW     | SW | SE | Totals |
| 13S | 43E   | 33  |    | 27.0 | 4.5 |    |    |    |    |    |    |    |    |    |    |        |    |    | 31.5   |

Total Acres: 31.5

# Idaho Water Resource Board Water Supply Bank Lease Contract No. 1237

11-7391 Effective until December 31, 2024

This map depicts the **place of use to be idled** pursuant to the lease contract and is attached to the contract solely for illustrative purposes.