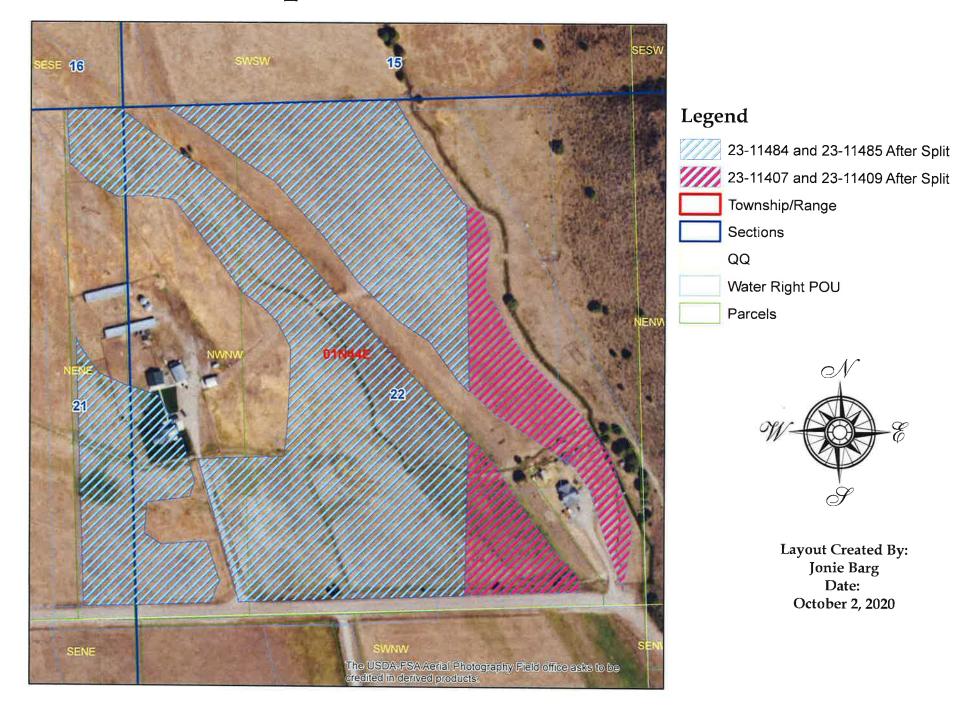

## Source and Point(s) of Diversion

PALISADES CREEK

SWSWSE

Sec. 26, Twp 01N, Rge 44E, BONNEVILLE County

#### Place Of Use

IRRIGATION within BONNEVILLE County

|     |     |     |    | N  | IE |    |    | N   | W  |    |    | S  | W  |    |    | S  | E  |    |        |
|-----|-----|-----|----|----|----|----|----|-----|----|----|----|----|----|----|----|----|----|----|--------|
| Twp | Rng | Sec | NE | NW | SW | SE | NE | NW  | SW | SE | NE | NW | SW | SE | NE | NW | SW | SE | Totals |
| 01N | 44E | 22  |    |    |    |    |    | 3_0 |    |    |    |    |    |    |    |    |    |    | 3.0    |

Right Acre Limit: 1.8

POU Total Acres: 3.0

#### Comments:

| 8.    | jbarg                  | 10/2/2020            | Ownership Change |
|-------|------------------------|----------------------|------------------|
| water | right 23-11407 was spl | lit into 23-11407 ar | nd 23-11484.     |