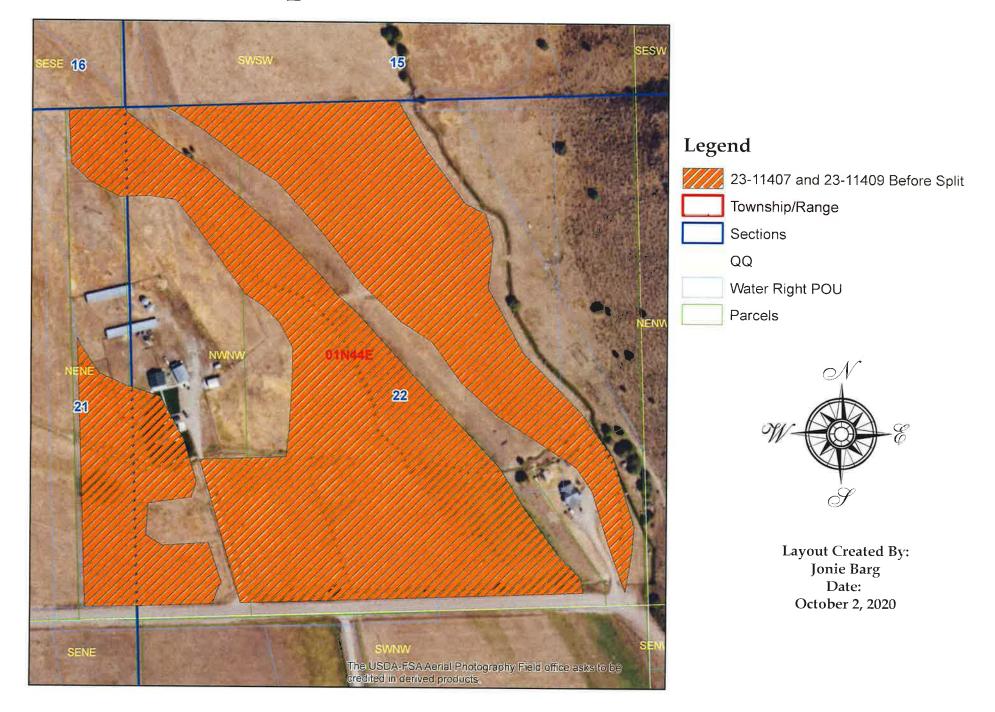

# Source and Point(s) of Diversion

PALISADES CREEK

SWSWSE

Sec. 26, Twp 01N, Rge 44E, BONNEVILLE County

#### Place Of Use

**IRRIGATION** within BONNEVILLE County

|     |     |     |     | N  | IE |    |    | N    | w  |    |    | S  | w  |    |    | S  | E  |    | ľ      |
|-----|-----|-----|-----|----|----|----|----|------|----|----|----|----|----|----|----|----|----|----|--------|
| Twp | Rng | Sec | NE  | NW | SW | SE | NE | NW   | SW | SE | NE | NW | SW | SE | NE | NW | SW | SE | Totals |
| 01N | 44E | 21  | 2.5 |    |    |    |    |      |    |    |    |    |    |    |    |    |    |    | 2.5    |
| 01N | 44E | 22  |     |    |    |    |    | 22.0 |    |    |    |    |    |    |    |    |    |    | 22.0   |

Right Acre Limit: 14.5

POU Total Acres: 24.5