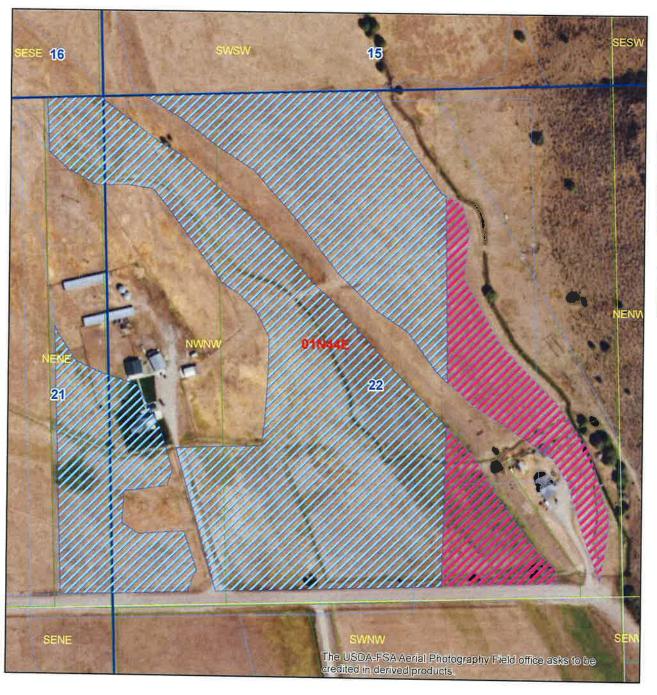

#### Place Of Use

IRRIGATION within BONNEVILLE County

|     |       |    |     | NE |    |    |    | NW |     |    |    | sw |    |    |    |    |    |    |    |        |
|-----|-------|----|-----|----|----|----|----|----|-----|----|----|----|----|----|----|----|----|----|----|--------|
| Tw  | p Rn  | ıg | Sec | NE | NW | SW | SE | NE | NW  | SW | SE | NE | NW | SW | SE | NE | NW | SW | SE | Totals |
| 011 | N 44E | E  | 22  |    |    |    |    |    | 3.0 |    |    |    |    |    |    |    |    |    |    | 3.0    |

Right Acre Limit: 1:2

POU Total Acres: 3.0

## Legend

23-11484 and 23-11485 After Split

23-11407 and 23-11409 After Split

Township/Range

Sections

QQ

Water Right POU

Parcels

Layout Created By: Jonie Barg Date: October 2, 2020