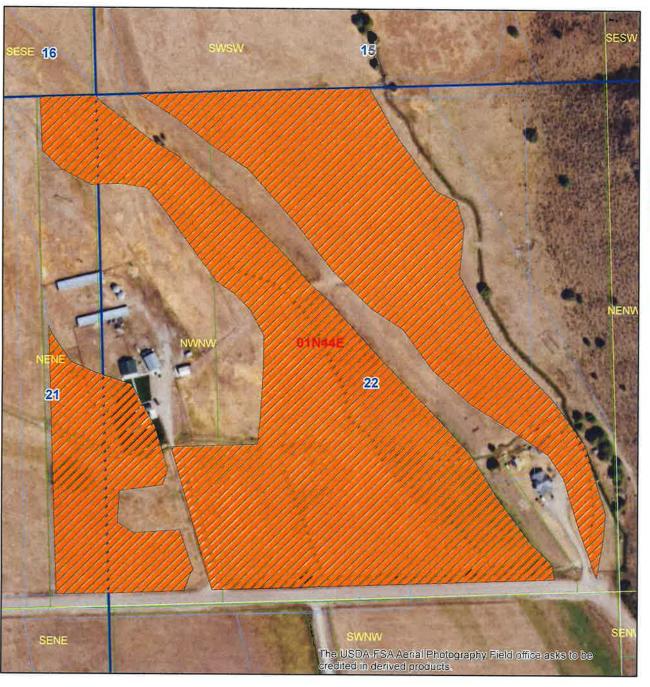

#### Place Of Use

IRRIGATION within BONNEVILLE County

| 7   |     |     | NE  |    |    |    | NW |      |    |    | SW |    |    |    | SE |    |    |    |        |
|-----|-----|-----|-----|----|----|----|----|------|----|----|----|----|----|----|----|----|----|----|--------|
| Twp | Rng | Sec | NE  | NW | SW | SE | NE | NW   | SW | SE | NE | NW | SW | SE | NE | NW | SW | SE | Totals |
| 01N | 44E | 21  | 2.5 |    |    |    |    |      |    |    |    |    |    |    |    |    |    |    | 2.5    |
| 01N | 44E | 22  |     |    |    |    |    | 22.0 |    |    |    |    |    |    |    |    |    |    | 22,0   |

Right Acre Limit: 10,0

POU Total Acres: 24.5

## Legend

23-11407 and 23-11409 Before Split

Township/Range

Sections

QQ

Water Right POU

Parcels

Layout Created By: Jonie Barg Date: September 13, 2020