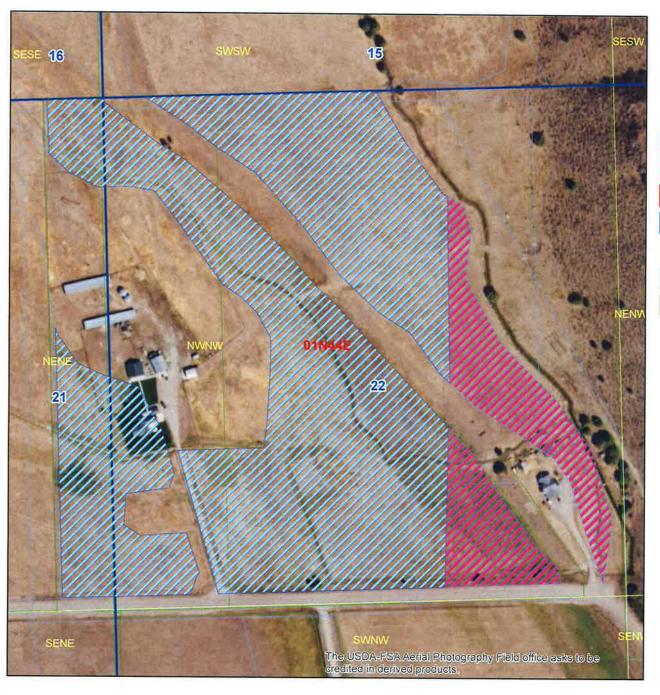

**IRRIGATION** 

04/15 10/31 **Total Diversion** 

0.260 CFS

0.260 CFS

Source and Point(s) of Diversion

PALISADES CREEK

SWSWSE

Sec. 26, Twp 01N, Rge 44E, BONNEVILLE County

#### Place Of Use

IRRIGATION within BONNEVILLE County

|     |     |     | NE  |    |    |    | NW |      |    |    | SW |    |    |    | SE |    |    |    |        |
|-----|-----|-----|-----|----|----|----|----|------|----|----|----|----|----|----|----|----|----|----|--------|
| Twp | Rng | Sec | NE  | NW | SW | SE | NE | NW   | SW | SE | NE | NW | SW | SE | NE | NW | SW | SE | Totals |
| 01N | 44E | 21  | 2,5 |    |    |    |    |      |    |    |    |    |    |    |    |    |    |    | 2,5    |
| 01N | 44E | 22  |     |    |    |    |    | 19.0 |    |    |    |    |    |    |    |    |    |    | 19,0   |

Right Acre Limit: 12.7

POU Total Acres: 21.5

### Legend

23-11484 and 23-11485 After Split

23-11407 and 23-11409 After Split

Township/Range

Sections

QQ

Water Right POU

Parcels

Layout Created By: Jonie Barg Date: October 2, 2020