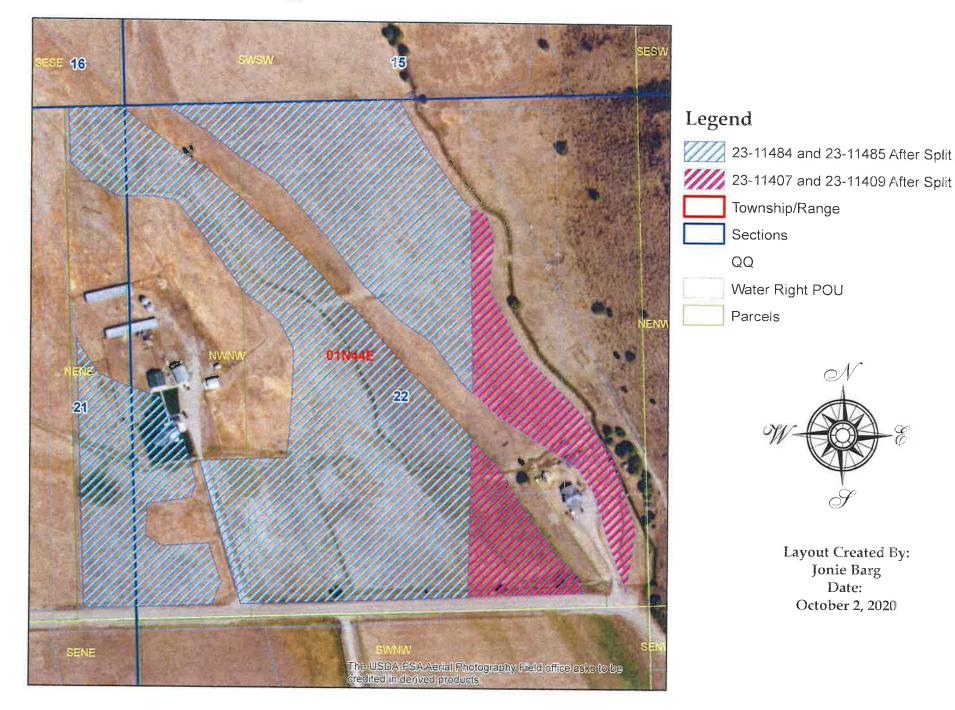

#### Water Right 23-11485

| Owner Type<br>Current Owner      | Name and Addres<br>CLINTON KERR<br>PO BOX 35<br>IRWIN, ID 83428-00<br>(208) 786-7006 | -        |           |         |                     |                   |
|----------------------------------|--------------------------------------------------------------------------------------|----------|-----------|---------|---------------------|-------------------|
| Current Owner                    | AMY KERR<br>PO BOX 35<br>IRWIN, ID 83428-00<br>(208) 786-7006                        | 035      |           |         |                     |                   |
| Priority Date: 8/15              | /1893                                                                                |          |           |         |                     |                   |
| Basis: Decreed<br>Status: Active |                                                                                      |          |           |         |                     |                   |
| Source                           |                                                                                      |          | Tributar  | Y       |                     |                   |
| PALISADES CREE                   | K                                                                                    |          | SNAKE     | RIVER   |                     |                   |
| Beneficial Use                   |                                                                                      | From     | <u>To</u> | Div     | ersion Rate         | <u>Volume</u>     |
| IRRIGATION                       |                                                                                      | 04/15    | 10/31     |         | 0.180 CFS           |                   |
|                                  |                                                                                      | Total Di | version   |         | 0.180 CFS           |                   |
| Source and Point(s) of Diversion |                                                                                      |          |           |         |                     |                   |
| PALISADES CREE                   | К                                                                                    | SWSWS    | SE        | Sec. 26 | , Twp 01N, Rge 44E, | BONNEVILLE County |
|                                  |                                                                                      |          |           |         |                     |                   |

#### Place Of Use

**IRRIGATION** within BONNEVILLE County

| -   |     |     |     | N  | E  |    |             | N    | w  |    |    | S  | w  |    |    | S  | E  |    |        |
|-----|-----|-----|-----|----|----|----|-------------|------|----|----|----|----|----|----|----|----|----|----|--------|
| Twp | Rng | Sec | NE  | NW | SW | SE | NE          | NW   | SW | SE | NE | NW | SW | SE | NE | NW | SW | SE | Totals |
| 01N | 44E | 21  | 2,5 |    |    |    | · · · · · · |      |    |    |    |    |    |    |    |    |    |    | 2.5    |
| 01N | 44E | 22  |     |    |    |    |             | 19.0 |    |    |    |    |    |    |    |    |    |    | 19,0   |

Right Acre Limit: 8,8

POU Total Acres: 21.5

### Comments:

| 1.    | jbarg             | 10/2/2020                 | Ownership change |
|-------|-------------------|---------------------------|------------------|
| water | right 23-11409 wa | as split into 23-11409 an | d 29-11485.      |