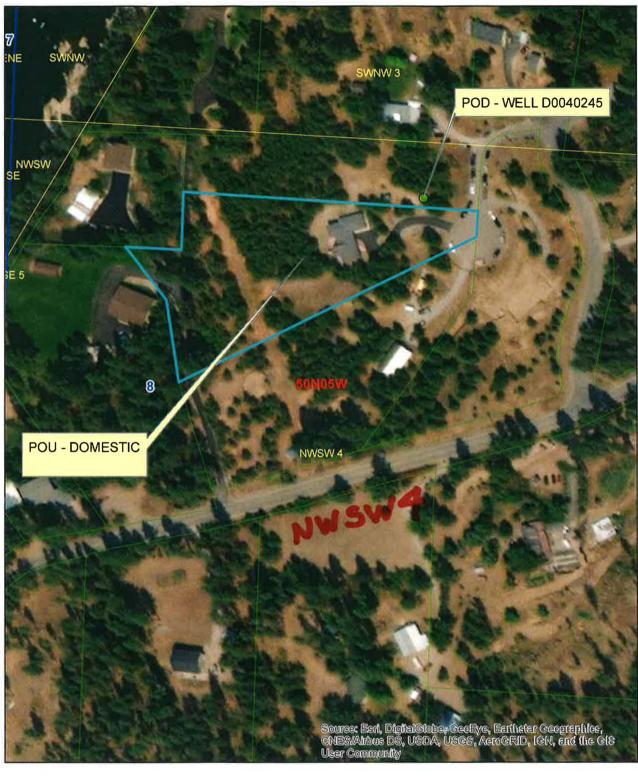

| 1.7                                                                                                 | Office Use Only                                                                                                                                                                                                                                                                                                                                                                                                                                                                                                                                                                                                                                                                                                                                                                                                                                                                                                                                                                                                                                                                                                                                                                                                                                                                                                                                                                                                                                                                                                                                                                                                                                                                                                                                                                                                                                                                                                                                                                                                                                                                                                                |
|-----------------------------------------------------------------------------------------------------|--------------------------------------------------------------------------------------------------------------------------------------------------------------------------------------------------------------------------------------------------------------------------------------------------------------------------------------------------------------------------------------------------------------------------------------------------------------------------------------------------------------------------------------------------------------------------------------------------------------------------------------------------------------------------------------------------------------------------------------------------------------------------------------------------------------------------------------------------------------------------------------------------------------------------------------------------------------------------------------------------------------------------------------------------------------------------------------------------------------------------------------------------------------------------------------------------------------------------------------------------------------------------------------------------------------------------------------------------------------------------------------------------------------------------------------------------------------------------------------------------------------------------------------------------------------------------------------------------------------------------------------------------------------------------------------------------------------------------------------------------------------------------------------------------------------------------------------------------------------------------------------------------------------------------------------------------------------------------------------------------------------------------------------------------------------------------------------------------------------------------------|
| Form 238-7 IDAHO DEPARTMENT OF WATER                                                                | 20 SSASSA (201 SSA PAR SAASSA SHICKER)                                                                                                                                                                                                                                                                                                                                                                                                                                                                                                                                                                                                                                                                                                                                                                                                                                                                                                                                                                                                                                                                                                                                                                                                                                                                                                                                                                                                                                                                                                                                                                                                                                                                                                                                                                                                                                                                                                                                                                                                                                                                                         |
| WELL DRILLER'S RE                                                                                   | PORT Inspected by                                                                                                                                                                                                                                                                                                                                                                                                                                                                                                                                                                                                                                                                                                                                                                                                                                                                                                                                                                                                                                                                                                                                                                                                                                                                                                                                                                                                                                                                                                                                                                                                                                                                                                                                                                                                                                                                                                                                                                                                                                                                                                              |
| 1. WELL TAG NO. D 0040245                                                                           | Twp RgeSec                                                                                                                                                                                                                                                                                                                                                                                                                                                                                                                                                                                                                                                                                                                                                                                                                                                                                                                                                                                                                                                                                                                                                                                                                                                                                                                                                                                                                                                                                                                                                                                                                                                                                                                                                                                                                                                                                                                                                                                                                                                                                                                     |
| DRILLING PERMIT NO. 833543                                                                          | 1/41/4                                                                                                                                                                                                                                                                                                                                                                                                                                                                                                                                                                                                                                                                                                                                                                                                                                                                                                                                                                                                                                                                                                                                                                                                                                                                                                                                                                                                                                                                                                                                                                                                                                                                                                                                                                                                                                                                                                                                                                                                                                                                                                                         |
| Nater Right or Injection Well No.                                                                   | 12. WELL TESTS: Lat: : Long: : :                                                                                                                                                                                                                                                                                                                                                                                                                                                                                                                                                                                                                                                                                                                                                                                                                                                                                                                                                                                                                                                                                                                                                                                                                                                                                                                                                                                                                                                                                                                                                                                                                                                                                                                                                                                                                                                                                                                                                                                                                                                                                               |
| 14.5 m                                                                                              | ☐ Pump ☐ Bailer ☒ Air ☐ Flowing Artesian  Yield gat/min. Drawdown Pumping Level Time                                                                                                                                                                                                                                                                                                                                                                                                                                                                                                                                                                                                                                                                                                                                                                                                                                                                                                                                                                                                                                                                                                                                                                                                                                                                                                                                                                                                                                                                                                                                                                                                                                                                                                                                                                                                                                                                                                                                                                                                                                           |
| Name AL Scarth Construction                                                                         | 75 +                                                                                                                                                                                                                                                                                                                                                                                                                                                                                                                                                                                                                                                                                                                                                                                                                                                                                                                                                                                                                                                                                                                                                                                                                                                                                                                                                                                                                                                                                                                                                                                                                                                                                                                                                                                                                                                                                                                                                                                                                                                                                                                           |
| Name AL Scarth Construction Address 302 S. Madison                                                  |                                                                                                                                                                                                                                                                                                                                                                                                                                                                                                                                                                                                                                                                                                                                                                                                                                                                                                                                                                                                                                                                                                                                                                                                                                                                                                                                                                                                                                                                                                                                                                                                                                                                                                                                                                                                                                                                                                                                                                                                                                                                                                                                |
| City PostFalls State Id. Zip 8-3                                                                    | 854                                                                                                                                                                                                                                                                                                                                                                                                                                                                                                                                                                                                                                                                                                                                                                                                                                                                                                                                                                                                                                                                                                                                                                                                                                                                                                                                                                                                                                                                                                                                                                                                                                                                                                                                                                                                                                                                                                                                                                                                                                                                                                                            |
|                                                                                                     | Water Temp Bottom hole temp. Co                                                                                                                                                                                                                                                                                                                                                                                                                                                                                                                                                                                                                                                                                                                                                                                                                                                                                                                                                                                                                                                                                                                                                                                                                                                                                                                                                                                                                                                                                                                                                                                                                                                                                                                                                                                                                                                                                                                                                                                                                                                                                                |
| 3. LOCATION OF WELL by legal description:                                                           | Water Quality test or comments:                                                                                                                                                                                                                                                                                                                                                                                                                                                                                                                                                                                                                                                                                                                                                                                                                                                                                                                                                                                                                                                                                                                                                                                                                                                                                                                                                                                                                                                                                                                                                                                                                                                                                                                                                                                                                                                                                                                                                                                                                                                                                                |
| /ou must provide address or Lot, Blk, Sub. or Directions to well.  [wp North ❷ or South □           | Depth first Water Encounter 24                                                                                                                                                                                                                                                                                                                                                                                                                                                                                                                                                                                                                                                                                                                                                                                                                                                                                                                                                                                                                                                                                                                                                                                                                                                                                                                                                                                                                                                                                                                                                                                                                                                                                                                                                                                                                                                                                                                                                                                                                                                                                                 |
| Rige. 5 East □ or West 🗷                                                                            | 13. LITHOLOGIC LOG: (Describe repairs or abandonment) Water                                                                                                                                                                                                                                                                                                                                                                                                                                                                                                                                                                                                                                                                                                                                                                                                                                                                                                                                                                                                                                                                                                                                                                                                                                                                                                                                                                                                                                                                                                                                                                                                                                                                                                                                                                                                                                                                                                                                                                                                                                                                    |
| See & Malin Cul 14                                                                                  | Bore From To Remarks: Lithology, Water Quality & Temperature Y                                                                                                                                                                                                                                                                                                                                                                                                                                                                                                                                                                                                                                                                                                                                                                                                                                                                                                                                                                                                                                                                                                                                                                                                                                                                                                                                                                                                                                                                                                                                                                                                                                                                                                                                                                                                                                                                                                                                                                                                                                                                 |
| Gov't Lot County Koo Tenai                                                                          | Dia.                                                                                                                                                                                                                                                                                                                                                                                                                                                                                                                                                                                                                                                                                                                                                                                                                                                                                                                                                                                                                                                                                                                                                                                                                                                                                                                                                                                                                                                                                                                                                                                                                                                                                                                                                                                                                                                                                                                                                                                                                                                                                                                           |
| .at: : : Long: : : .<br>Address of Well Site <u>WW Corner W. Riverview Dr.</u>                      | 8 0 20                                                                                                                                                                                                                                                                                                                                                                                                                                                                                                                                                                                                                                                                                                                                                                                                                                                                                                                                                                                                                                                                                                                                                                                                                                                                                                                                                                                                                                                                                                                                                                                                                                                                                                                                                                                                                                                                                                                                                                                                                                                                                                                         |
|                                                                                                     | 6 20 460                                                                                                                                                                                                                                                                                                                                                                                                                                                                                                                                                                                                                                                                                                                                                                                                                                                                                                                                                                                                                                                                                                                                                                                                                                                                                                                                                                                                                                                                                                                                                                                                                                                                                                                                                                                                                                                                                                                                                                                                                                                                                                                       |
| (Give at least name of road + Distance to Road or Landmark)                                         |                                                                                                                                                                                                                                                                                                                                                                                                                                                                                                                                                                                                                                                                                                                                                                                                                                                                                                                                                                                                                                                                                                                                                                                                                                                                                                                                                                                                                                                                                                                                                                                                                                                                                                                                                                                                                                                                                                                                                                                                                                                                                                                                |
| t Blk Sub. Name                                                                                     |                                                                                                                                                                                                                                                                                                                                                                                                                                                                                                                                                                                                                                                                                                                                                                                                                                                                                                                                                                                                                                                                                                                                                                                                                                                                                                                                                                                                                                                                                                                                                                                                                                                                                                                                                                                                                                                                                                                                                                                                                                                                                                                                |
| de trectie -                                                                                        |                                                                                                                                                                                                                                                                                                                                                                                                                                                                                                                                                                                                                                                                                                                                                                                                                                                                                                                                                                                                                                                                                                                                                                                                                                                                                                                                                                                                                                                                                                                                                                                                                                                                                                                                                                                                                                                                                                                                                                                                                                                                                                                                |
| . USE:                                                                                              | 0 12 Sandy Loose, Decomposed                                                                                                                                                                                                                                                                                                                                                                                                                                                                                                                                                                                                                                                                                                                                                                                                                                                                                                                                                                                                                                                                                                                                                                                                                                                                                                                                                                                                                                                                                                                                                                                                                                                                                                                                                                                                                                                                                                                                                                                                                                                                                                   |
| ▶ Domestic    ☐ Municipal    ☐ Monitor    ☐ Irrigation                                              | Granite 200                                                                                                                                                                                                                                                                                                                                                                                                                                                                                                                                                                                                                                                                                                                                                                                                                                                                                                                                                                                                                                                                                                                                                                                                                                                                                                                                                                                                                                                                                                                                                                                                                                                                                                                                                                                                                                                                                                                                                                                                                                                                                                                    |
| ☐ Thermal ☐ Injection ☐ Other                                                                       | 12 55 Firm Decomposed Granite                                                                                                                                                                                                                                                                                                                                                                                                                                                                                                                                                                                                                                                                                                                                                                                                                                                                                                                                                                                                                                                                                                                                                                                                                                                                                                                                                                                                                                                                                                                                                                                                                                                                                                                                                                                                                                                                                                                                                                                                                                                                                                  |
| 5. TYPE OF WORK check all that apply (Replaceme                                                     |                                                                                                                                                                                                                                                                                                                                                                                                                                                                                                                                                                                                                                                                                                                                                                                                                                                                                                                                                                                                                                                                                                                                                                                                                                                                                                                                                                                                                                                                                                                                                                                                                                                                                                                                                                                                                                                                                                                                                                                                                                                                                                                                |
| New Well ☐ Modify ☐ Abandonment ☐ Other                                                             | The same of the same                                                                                                                                                                                                                                                                                                                                                                                                                                                                                                                                                                                                                                                                                                                                                                                                                                                                                                                                                                                                                                                                                                                                                                                                                                                                                                                                                                                                                                                                                                                                                                                                                                                                                                                                                                                                                                                                                                                                                                                                                                                                                                           |
|                                                                                                     | 260395 Hard Salt & Depoer                                                                                                                                                                                                                                                                                                                                                                                                                                                                                                                                                                                                                                                                                                                                                                                                                                                                                                                                                                                                                                                                                                                                                                                                                                                                                                                                                                                                                                                                                                                                                                                                                                                                                                                                                                                                                                                                                                                                                                                                                                                                                                      |
| i. DRILL METHOD:                                                                                    | Granite                                                                                                                                                                                                                                                                                                                                                                                                                                                                                                                                                                                                                                                                                                                                                                                                                                                                                                                                                                                                                                                                                                                                                                                                                                                                                                                                                                                                                                                                                                                                                                                                                                                                                                                                                                                                                                                                                                                                                                                                                                                                                                                        |
| ■ Air Rotary    □ Cable    □ Mud Rotary    □ Other    □                                             | 395 430 SOFF Spot of Brownish                                                                                                                                                                                                                                                                                                                                                                                                                                                                                                                                                                                                                                                                                                                                                                                                                                                                                                                                                                                                                                                                                                                                                                                                                                                                                                                                                                                                                                                                                                                                                                                                                                                                                                                                                                                                                                                                                                                                                                                                                                                                                                  |
| . SEALING PROCEDURES                                                                                | (branite                                                                                                                                                                                                                                                                                                                                                                                                                                                                                                                                                                                                                                                                                                                                                                                                                                                                                                                                                                                                                                                                                                                                                                                                                                                                                                                                                                                                                                                                                                                                                                                                                                                                                                                                                                                                                                                                                                                                                                                                                                                                                                                       |
| Seal Material From To Weight / Volume Seal Placement Me                                             |                                                                                                                                                                                                                                                                                                                                                                                                                                                                                                                                                                                                                                                                                                                                                                                                                                                                                                                                                                                                                                                                                                                                                                                                                                                                                                                                                                                                                                                                                                                                                                                                                                                                                                                                                                                                                                                                                                                                                                                                                                                                                                                                |
| Bentonite o 20 300/65 overbore                                                                      |                                                                                                                                                                                                                                                                                                                                                                                                                                                                                                                                                                                                                                                                                                                                                                                                                                                                                                                                                                                                                                                                                                                                                                                                                                                                                                                                                                                                                                                                                                                                                                                                                                                                                                                                                                                                                                                                                                                                                                                                                                                                                                                                |
| 10 20 20 20 20 20 20 20 20 20 20 20 20 20                                                           | RECEIVED RECEIVED                                                                                                                                                                                                                                                                                                                                                                                                                                                                                                                                                                                                                                                                                                                                                                                                                                                                                                                                                                                                                                                                                                                                                                                                                                                                                                                                                                                                                                                                                                                                                                                                                                                                                                                                                                                                                                                                                                                                                                                                                                                                                                              |
| Vas drive shoe used? XY □ N Shoe Depth(s) 20  Vas drive shoe seal tested? XY □ N How? 2 ir Dressure | 1111                                                                                                                                                                                                                                                                                                                                                                                                                                                                                                                                                                                                                                                                                                                                                                                                                                                                                                                                                                                                                                                                                                                                                                                                                                                                                                                                                                                                                                                                                                                                                                                                                                                                                                                                                                                                                                                                                                                                                                                                                                                                                                                           |
| as time since scal tested: 21 DIV 110W: 411 PISSATO                                                 | 1 100 1 121 5                                                                                                                                                                                                                                                                                                                                                                                                                                                                                                                                                                                                                                                                                                                                                                                                                                                                                                                                                                                                                                                                                                                                                                                                                                                                                                                                                                                                                                                                                                                                                                                                                                                                                                                                                                                                                                                                                                                                                                                                                                                                                                                  |
| . CASING/LINER:                                                                                     | IDWR(t)                                                                                                                                                                                                                                                                                                                                                                                                                                                                                                                                                                                                                                                                                                                                                                                                                                                                                                                                                                                                                                                                                                                                                                                                                                                                                                                                                                                                                                                                                                                                                                                                                                                                                                                                                                                                                                                                                                                                                                                                                                                                                                                        |
|                                                                                                     | ", AALI O. 01                                                                                                                                                                                                                                                                                                                                                                                                                                                                                                                                                                                                                                                                                                                                                                                                                                                                                                                                                                                                                                                                                                                                                                                                                                                                                                                                                                                                                                                                                                                                                                                                                                                                                                                                                                                                                                                                                                                                                                                                                                                                                                                  |
| 6 +2 20 150 Steel 2                                                                                 |                                                                                                                                                                                                                                                                                                                                                                                                                                                                                                                                                                                                                                                                                                                                                                                                                                                                                                                                                                                                                                                                                                                                                                                                                                                                                                                                                                                                                                                                                                                                                                                                                                                                                                                                                                                                                                                                                                                                                                                                                                                                                                                                |
| 4 · 5 · 460 220 pvc                                                                                 | AOUA DRILLING                                                                                                                                                                                                                                                                                                                                                                                                                                                                                                                                                                                                                                                                                                                                                                                                                                                                                                                                                                                                                                                                                                                                                                                                                                                                                                                                                                                                                                                                                                                                                                                                                                                                                                                                                                                                                                                                                                                                                                                                                                                                                                                  |
| ength of Headpipe Length of Tailpipe                                                                | AGOA DITIELITO                                                                                                                                                                                                                                                                                                                                                                                                                                                                                                                                                                                                                                                                                                                                                                                                                                                                                                                                                                                                                                                                                                                                                                                                                                                                                                                                                                                                                                                                                                                                                                                                                                                                                                                                                                                                                                                                                                                                                                                                                                                                                                                 |
| Packer Y X N Type                                                                                   | & EXPLORATION INC.                                                                                                                                                                                                                                                                                                                                                                                                                                                                                                                                                                                                                                                                                                                                                                                                                                                                                                                                                                                                                                                                                                                                                                                                                                                                                                                                                                                                                                                                                                                                                                                                                                                                                                                                                                                                                                                                                                                                                                                                                                                                                                             |
|                                                                                                     | PO BOX 2850                                                                                                                                                                                                                                                                                                                                                                                                                                                                                                                                                                                                                                                                                                                                                                                                                                                                                                                                                                                                                                                                                                                                                                                                                                                                                                                                                                                                                                                                                                                                                                                                                                                                                                                                                                                                                                                                                                                                                                                                                                                                                                                    |
| PERFORATIONS/SCREENS PACKER TYPE                                                                    | HAYDEN, ID 83835-2850                                                                                                                                                                                                                                                                                                                                                                                                                                                                                                                                                                                                                                                                                                                                                                                                                                                                                                                                                                                                                                                                                                                                                                                                                                                                                                                                                                                                                                                                                                                                                                                                                                                                                                                                                                                                                                                                                                                                                                                                                                                                                                          |
| erforation Method Sawcu ( Screen Type & Method of Installation WA                                   |                                                                                                                                                                                                                                                                                                                                                                                                                                                                                                                                                                                                                                                                                                                                                                                                                                                                                                                                                                                                                                                                                                                                                                                                                                                                                                                                                                                                                                                                                                                                                                                                                                                                                                                                                                                                                                                                                                                                                                                                                                                                                                                                |
|                                                                                                     | ineriner                                                                                                                                                                                                                                                                                                                                                                                                                                                                                                                                                                                                                                                                                                                                                                                                                                                                                                                                                                                                                                                                                                                                                                                                                                                                                                                                                                                                                                                                                                                                                                                                                                                                                                                                                                                                                                                                                                                                                                                                                                                                                                                       |
|                                                                                                     | Completed Depth 460 (Measurable                                                                                                                                                                                                                                                                                                                                                                                                                                                                                                                                                                                                                                                                                                                                                                                                                                                                                                                                                                                                                                                                                                                                                                                                                                                                                                                                                                                                                                                                                                                                                                                                                                                                                                                                                                                                                                                                                                                                                                                                                                                                                                |
|                                                                                                     | Date: Started 5-26-05 Completed 6-1-05                                                                                                                                                                                                                                                                                                                                                                                                                                                                                                                                                                                                                                                                                                                                                                                                                                                                                                                                                                                                                                                                                                                                                                                                                                                                                                                                                                                                                                                                                                                                                                                                                                                                                                                                                                                                                                                                                                                                                                                                                                                                                         |
|                                                                                                     | 14. DRILLER'S CERTIFICATION                                                                                                                                                                                                                                                                                                                                                                                                                                                                                                                                                                                                                                                                                                                                                                                                                                                                                                                                                                                                                                                                                                                                                                                                                                                                                                                                                                                                                                                                                                                                                                                                                                                                                                                                                                                                                                                                                                                                                                                                                                                                                                    |
| O. FILTER PACK                                                                                      |                                                                                                                                                                                                                                                                                                                                                                                                                                                                                                                                                                                                                                                                                                                                                                                                                                                                                                                                                                                                                                                                                                                                                                                                                                                                                                                                                                                                                                                                                                                                                                                                                                                                                                                                                                                                                                                                                                                                                                                                                                                                                                                                |
| Filter Material From To Weight / Volume Placement Meth                                              | Transfer of the contract of th |
|                                                                                                     | Company Name & EXPLORATION !NC. Firm No. 16                                                                                                                                                                                                                                                                                                                                                                                                                                                                                                                                                                                                                                                                                                                                                                                                                                                                                                                                                                                                                                                                                                                                                                                                                                                                                                                                                                                                                                                                                                                                                                                                                                                                                                                                                                                                                                                                                                                                                                                                                                                                                    |
|                                                                                                     |                                                                                                                                                                                                                                                                                                                                                                                                                                                                                                                                                                                                                                                                                                                                                                                                                                                                                                                                                                                                                                                                                                                                                                                                                                                                                                                                                                                                                                                                                                                                                                                                                                                                                                                                                                                                                                                                                                                                                                                                                                                                                                                                |