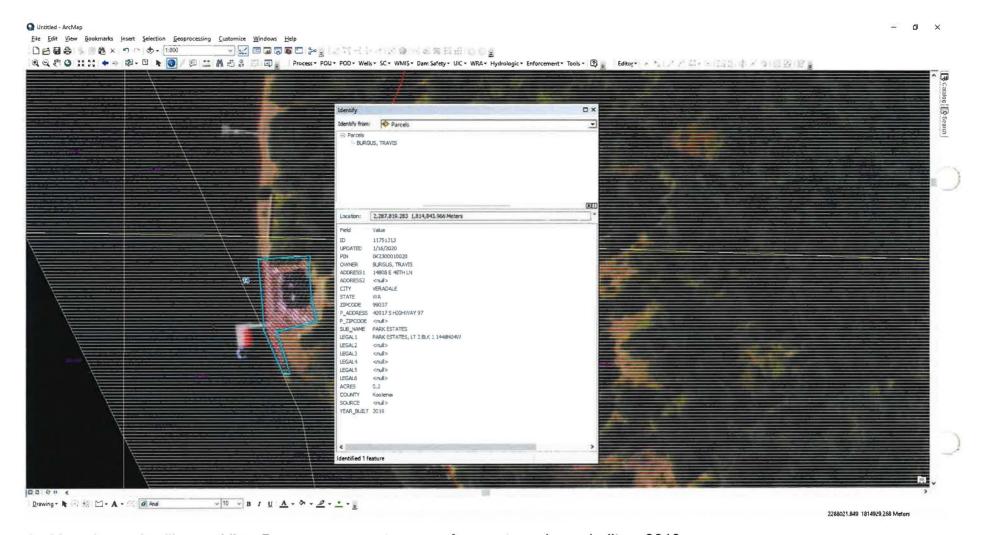

ArcMap shows dwelling and lists Burgus as current owner of property and year built as 2019

Kootenai County lists Burgus as current owner.