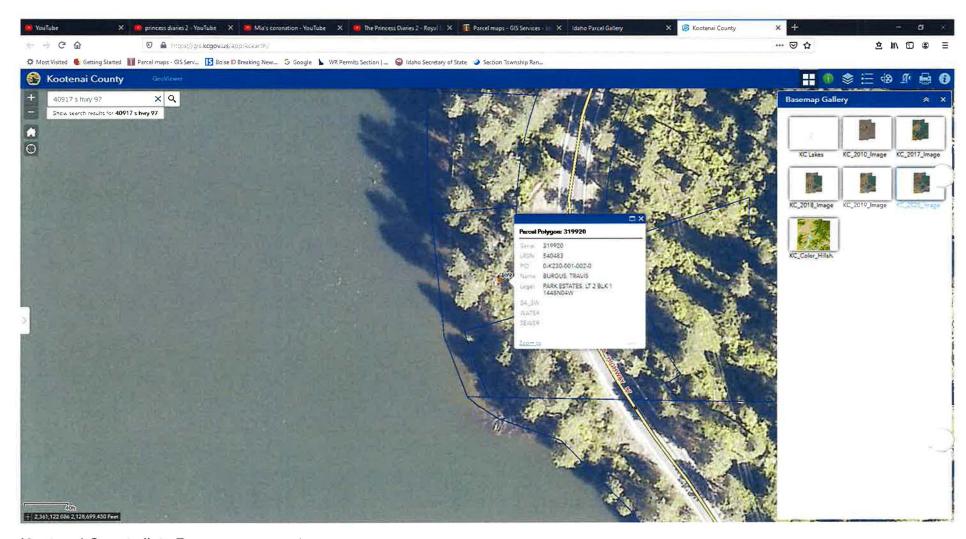

ArcMap shows dwelling and lists Burgus as current owner of property and year built as 2019

Kootenai County lists Burgus as current owner.